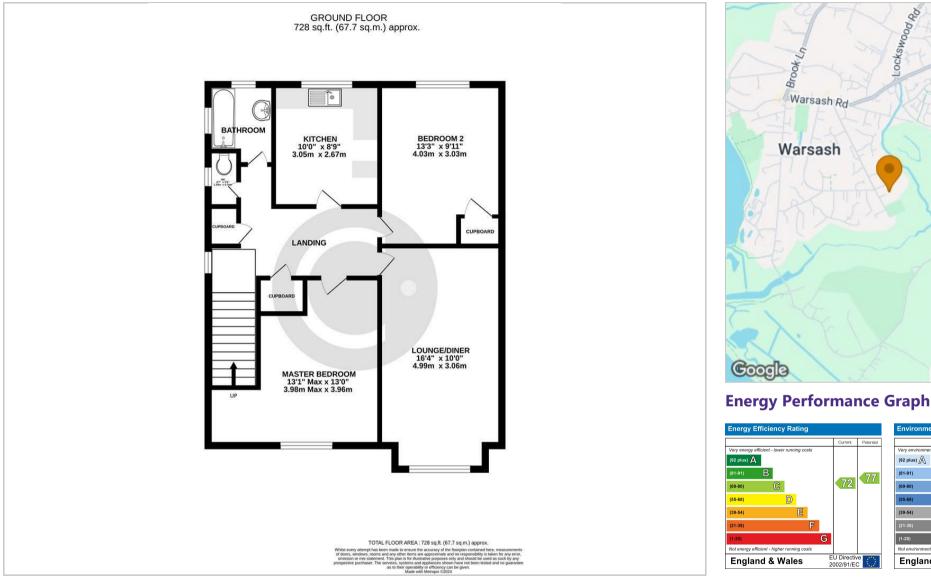

Nestled in the heart of Warsash, this twobedroom first-floor Maisonette comes to the market with no forward chain and has been beautifully redecorated with new carpets throughout to offer a light and airy atmosphere.

Upon entering the stairs lead up to a spacious hallway with ample storage and provides access to all rooms.

Two generous double bedrooms, the second boasting a fitted wardrobe, a modern bathroom with a separate toilet, a 16ft lounge/diner offering the perfect space to relax, and the kitchen with space for an oven, hob, fridge/freezer, and plumbing for a washing machine. This also overlooks the rear garden.

The property also features a garage with parking in front, gas central heating, and double glazing.