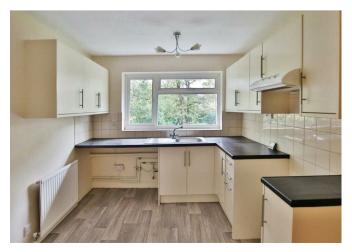

Upon entering the stairs lead up to a spacious hallway with ample storage and provides access to all rooms.

Two generous double bedrooms, the second boasting a fitted wardrobe, a modern bathroom with a separate toilet, a 16ft lounge/diner offering the perfect space to relax, and the kitchen with space for an oven, hob, fridge/freezer, and plumbing for a washing machine. This also overlooks the rear garden.