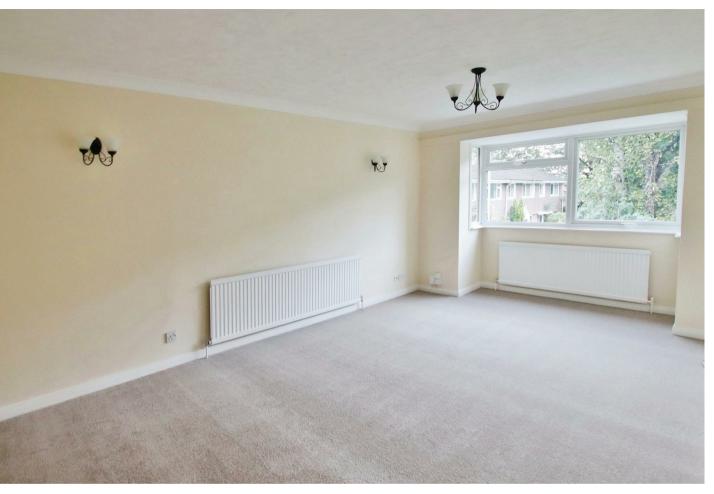

Upon entering the stairs lead up to a spacious hallway with ample storage and provides access to all rooms.

Two generous double bedrooms, the second boasting a fitted wardrobe, a modern bathroom with a separate toilet, a 16ft lounge/diner offering the perfect space to relax, and the kitchen with space for an oven, hob, fridge/freezer, and plumbing for a washing machine. This also overlooks the rear garden.