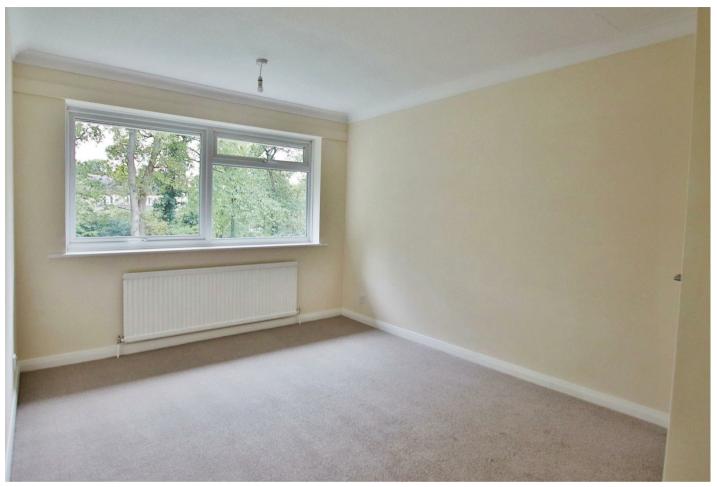

Upon entering the stairs lead up to a spacious hallway with ample storage and provides access to all rooms.

Two generous double bedrooms, the second boasting a fitted wardrobe, a modern bathroom with a separate toilet, a 16ft lounge/diner offering the perfect space to relax, and the kitchen with space for an oven, hob, fridge/freezer, and plumbing for a washing machine. This also overlooks the rear garden.