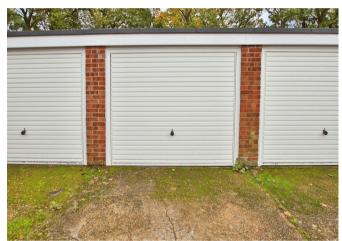

The property also features a garage with parking in front, gas central heating, and double glazing.