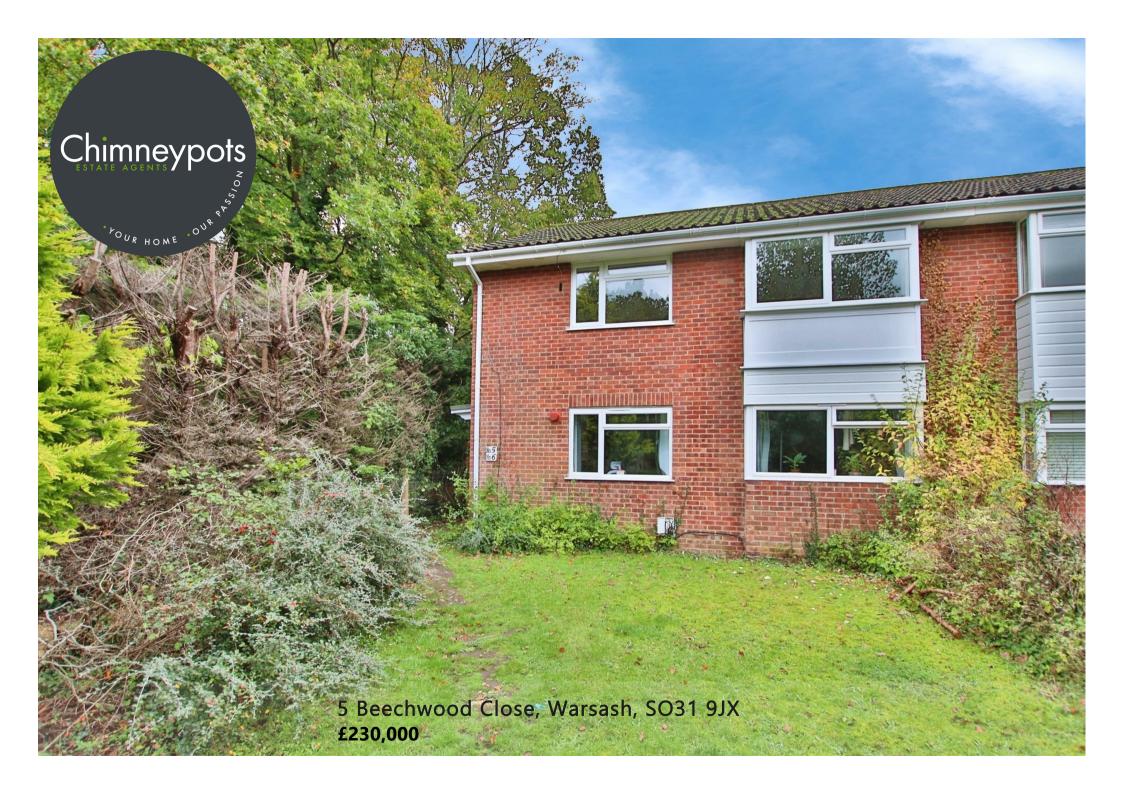

- First-floor maisonette with NO FORWARD CHAIN
  - Redecorated and new carpets throughout
    - Two generous double bedrooms
    - Bathroom and separate toilet
      - 16ft lounge/diner
  - Light kitchen overlooking the rear garden
    - Garage with parking in front
    - Gas central heating & double glazing
      - Ideally located in Warsash

Nestled in the heart of Warsash, this twobedroom first-floor Maisonette comes to the market with no forward chain and has been beautifully redecorated with new carpets throughout to offer a light and airy atmosphere.