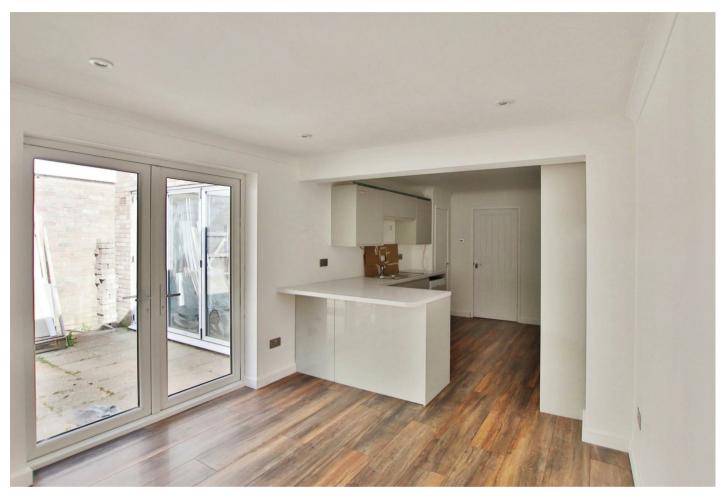

We are thrilled to present this refurbished modern terraced house that benefits NO FORWARD CHAIN.

On the ground floor, a porch and entrance hall welcome you in with a wet room to the left and to the right there is a spacious 18ft lounge with bi-fold doors out to the rear patio area. The heart of the home is the 21ft modern kitchen/diner, with the kitchen boasting new integrated appliances including a fridge/freezer, oven, microwave induction hob, and dishwasher and there is a further door leading into the utility room. Both of these rooms also provide access to the rear of the property.