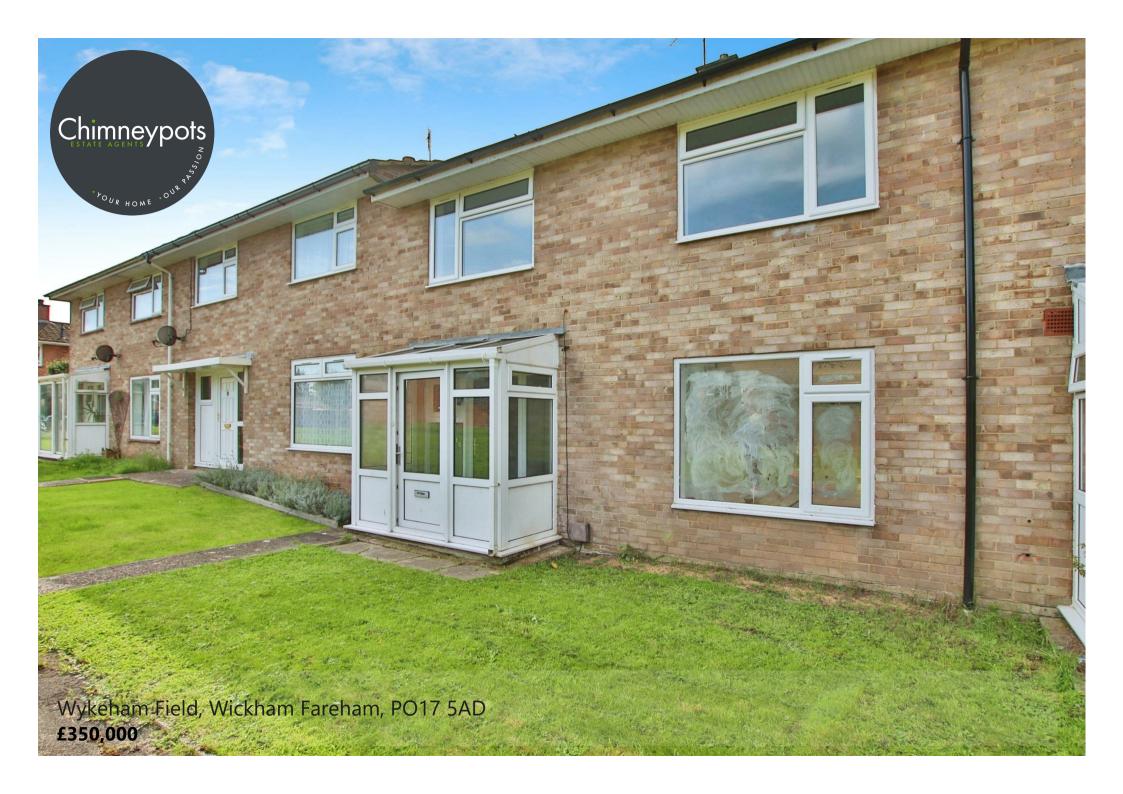

- \*\*NO FORWARD CHAIN\*\*
- Three-bedroom terraced house
- 21ft modern kitchen/diner with integrated appliances
  - 18ft lounge with bi-fold doors
    - Modern family bathroom
  - Utility room and wet room on ground floor
    - Ideally located

We are thrilled to present this refurbished modern terraced house that benefits NO FORWARD CHAIN.

On the ground floor, a porch and entrance hall welcome you in with a wet room to the left and to the right there is a spacious 18ft lounge with bi-fold doors out to the rear patio area. The heart of the home is the 21ft modern kitchen/diner, with the kitchen boasting new integrated appliances including a fridge/freezer, oven, microwave induction hob, and dishwasher and there is a further door leading into the utility room. Both of these rooms also provide access to the rear of the property.