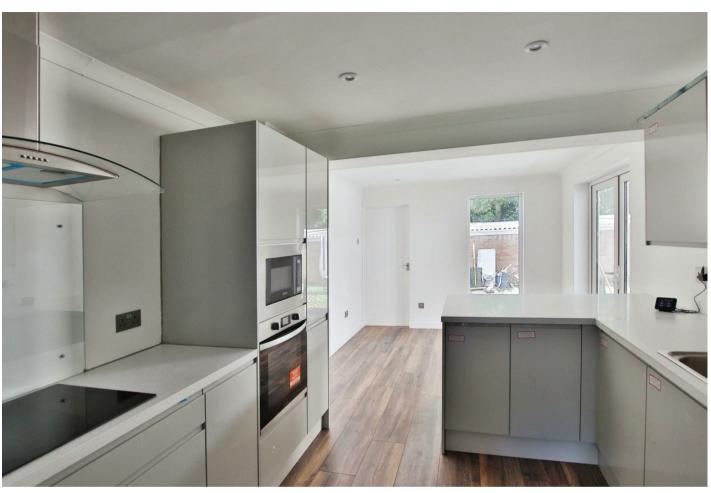

We are thrilled to present this refurbished modern terraced house that benefits NO FORWARD CHAIN.

On the ground floor, a porch and entrance hall welcome you in with a wet room to the left and to the right there is a spacious 18ft lounge with bi-fold doors out to the rear patio area. The heart of the home is the 21ft modern kitchen/diner, with the kitchen boasting new integrated appliances including a fridge/freezer, oven, microwave induction hob, and dishwasher and there is a further door leading into the utility room. Both of these rooms also provide access to the rear of the property.