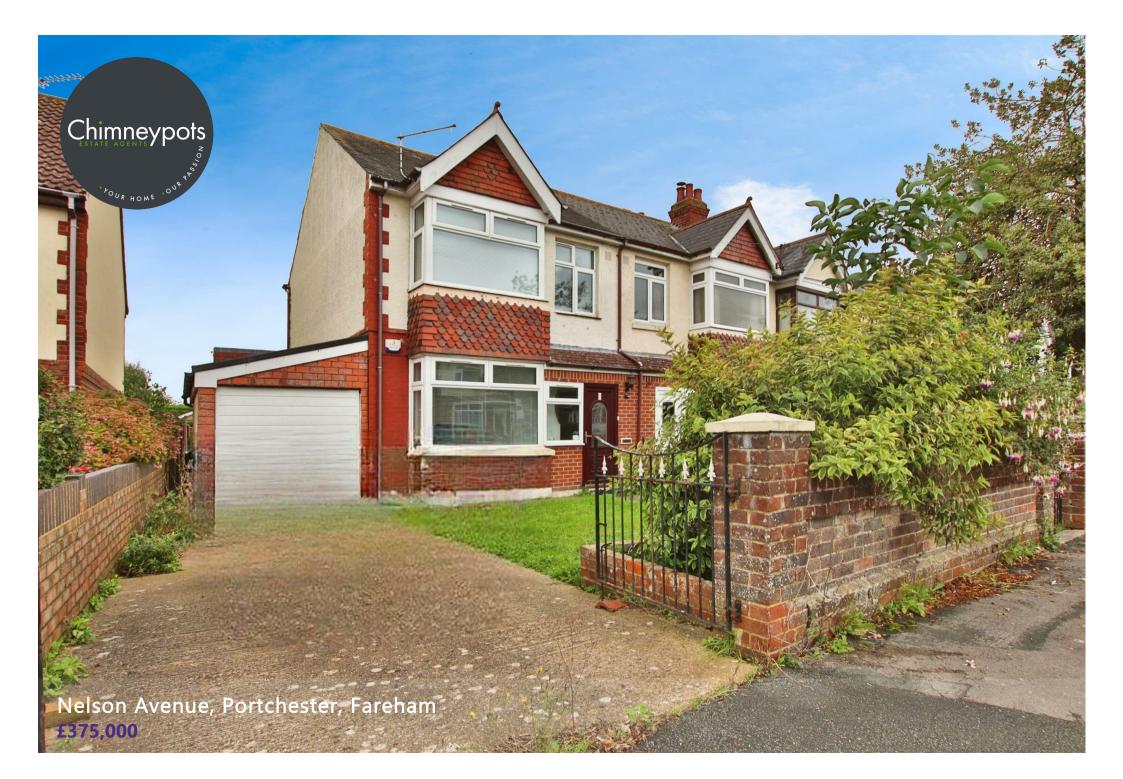

4.

- A lovely family home which has been well maintained
  - Living room with feature bay window
    - Sitting room and dining room
    - Modern fitted kitchen/utility
  - Three bedrooms and shower room
  - Approximate 140FT rear garden
    - Garage and driveway
- Within walking distance of the local shops and schools

This semi-detached family home in Portchester offers a welcoming ambiance and ample space for everyday living. The property has been extended to the rear, providing a versatile layout with a living room, dining room, and sitting room. The modern fitted kitchen/utility room is perfect for preparing family meals, while the downstairs shower room adds convenience.

Located in a lovely non-estate setting in Portchester, this home offers a peaceful retreat while being conveniently situated within walking distance of local schools and shops. The property is well maintained and presents an ideal opportunity for a family seeking a comfortable and well-connected living environment.