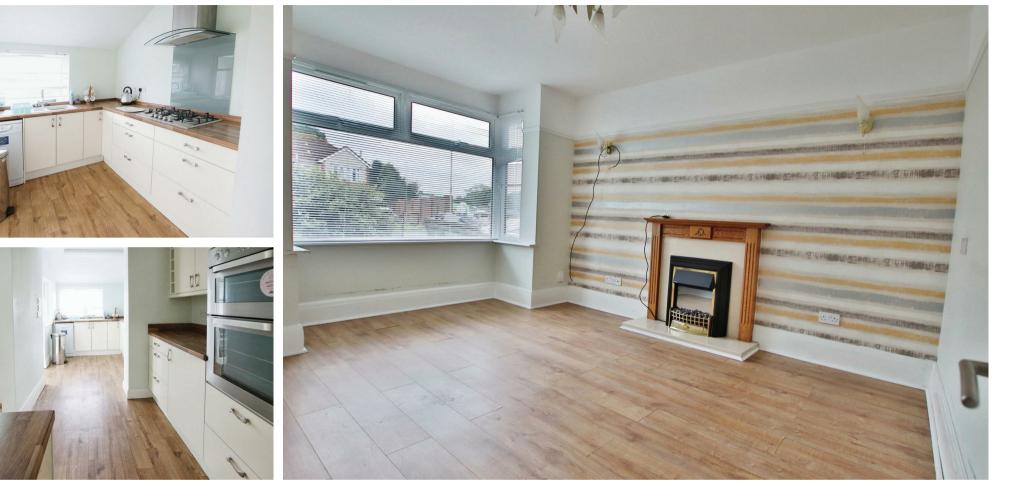

This semi-detached family home in Portchester offers a welcoming ambiance and ample space for everyday living. The property has been extended to the rear, providing a versatile layout with a living room, dining room, and sitting room. The modern fitted kitchen/utility room is perfect for preparing family meals, while the downstairs shower room adds convenience.