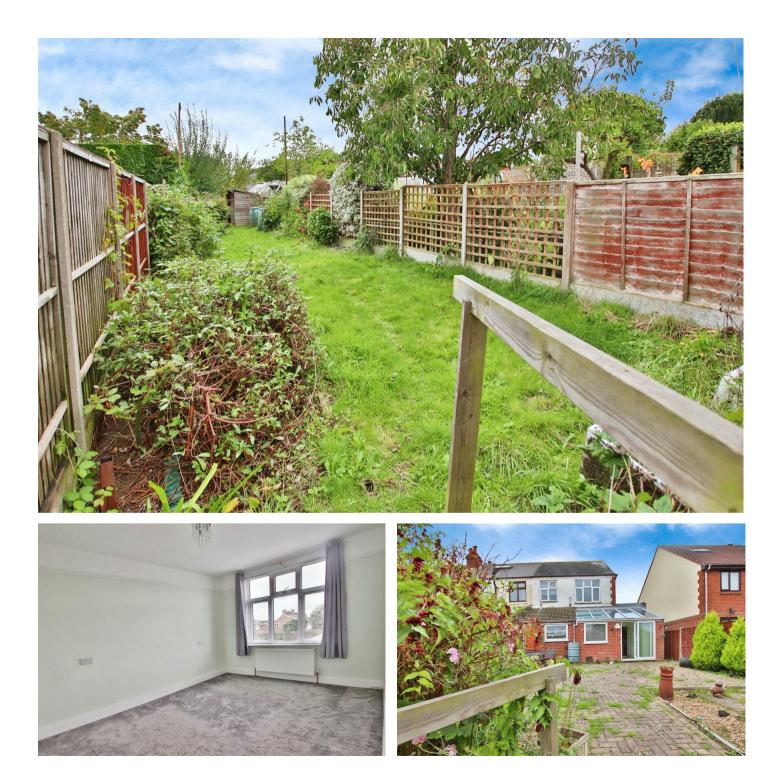

Upstairs, you will find three comfortably sized bedrooms and another shower room completing the internal accommodation.

Outside, the property features a garage and driveway for off-road parking, complemented by an approximate 140ft rear garden with a large patio area and a lawned section - perfect for outdoor entertaining.