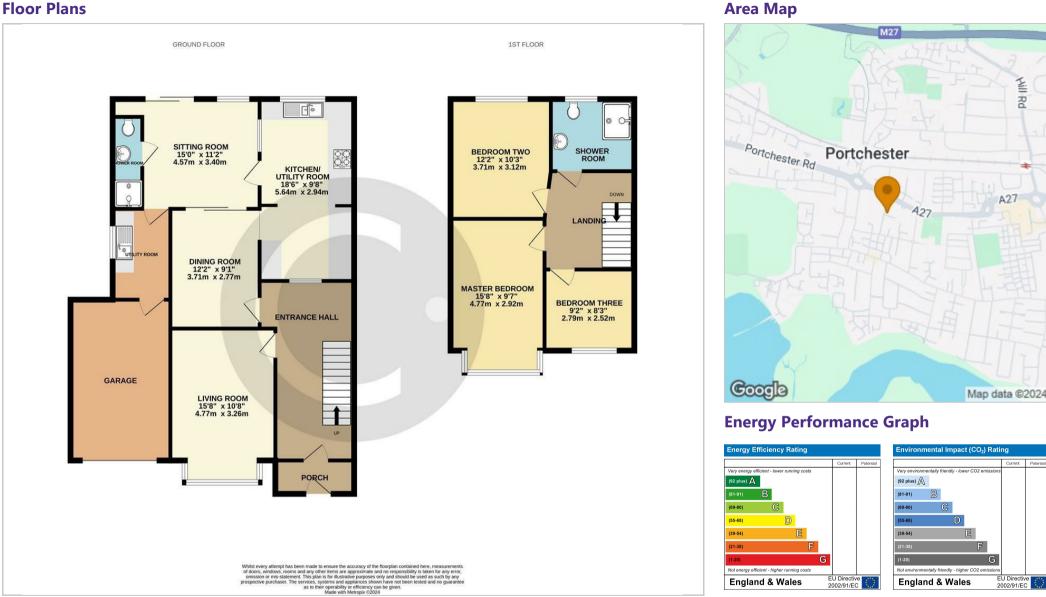

4.

- A lovely family home which has been well maintained
  - Living room with feature bay window
    - Sitting room and dining room
    - Modern fitted kitchen/utility
  - Three bedrooms and shower room
  - Approximate 140FT rear garden
    - Garage and driveway
- Within walking distance of the local shops and schools

This semi-detached family home in Portchester offers a welcoming ambiance and ample space for everyday living. The property has been extended to the rear, providing a versatile layout with a living room, dining room, and sitting room. The modern fitted kitchen/utility room is perfect for preparing family meals, while the downstairs shower room adds convenience.

Upstairs, you will find three comfortably sized bedrooms and another shower room completing the internal accommodation.

Outside, the property features a garage and driveway for off-road parking, complemented by an approximate 140ft rear garden with a large patio area and a lawned section - perfect for outdoor entertaining.

Located in a lovely non-estate setting in Portchester, this home offers a peaceful retreat while being conveniently situated within walking distance of local schools and shops. The property is well maintained and presents an ideal opportunity for a family seeking a comfortable and well-connected living environment.

## **Floor Plans**

Will Rd

+

Current

Dotentis

These particulars, whilst believed to be accurate are set out as a general outline only for guidance and do not constitute any part of an offer or contract. Intending purchasers should not rely on them as statements of representation of fact, but must satisfy themselves by inspection or otherwise as to their accuracy. No person in this firms employment has the authority to make or give any representation or warranty in respect of the property.