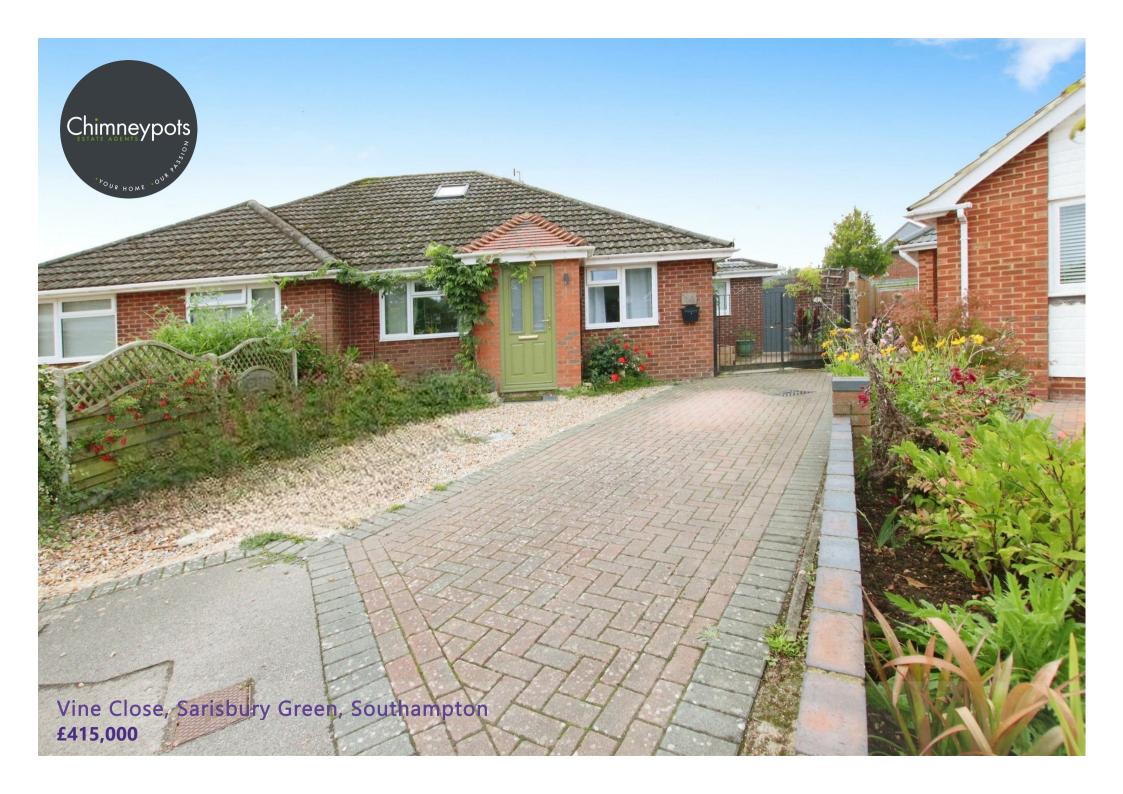

- A family home which has been considerably enhanced by the current owner set on a corner plot
  - Offering bright and spacious well laid out accommodation
  - Fabulous kitchen/breakfast room with ceiling lantern allowing plentiful light
    - Lounge with doors out to the rear garden
    - Three double bedrooms and shower room
      - A well proportioned secluded garden
        - Ample driveway parking
  - Within walking distance of Holly hill nature reserve, the Hamble river and locals schools

Situated within a highly requested location in Sarisbury Green is this exceptional semidetached chalet bungalow, situated on a large corner plot. The property has been considerably enhanced and extended by the current owner, offering contemporary living spaces and stylish finishes throughout.

Located in Sarisbury Green, this property is within walking distance of Holly hill nature reserve and the Hamble river and is conveniently close to good schools, making it an ideal choice for families. With its excellent condition following recent extensions and refurbishments, this home offers a perfect blend of modern comforts and charm.