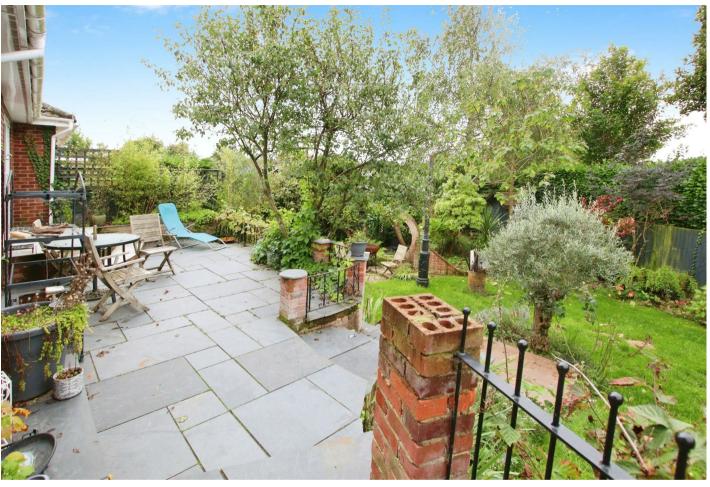

The spacious accommodation includes three double bedrooms, a modern shower room, and a stunning contemporary kitchen/breakfast room with a roof lantern, flooding the space with natural light. Outside, the property offers a large driveway for multiple vehicles and a secluded garden with a raised patio and steps leading down to a lawned area, perfect for outdoor entertaining.