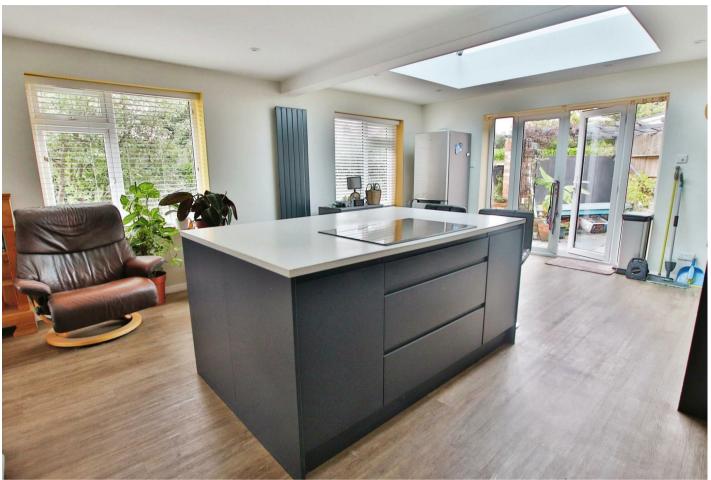

The spacious accommodation includes three double bedrooms, a modern shower room, and a stunning contemporary kitchen/breakfast room with a roof lantern, flooding the space with natural light. Outside, the property offers a large driveway for multiple vehicles and a secluded garden with a raised patio and steps leading down to a lawned area, perfect for outdoor entertaining.