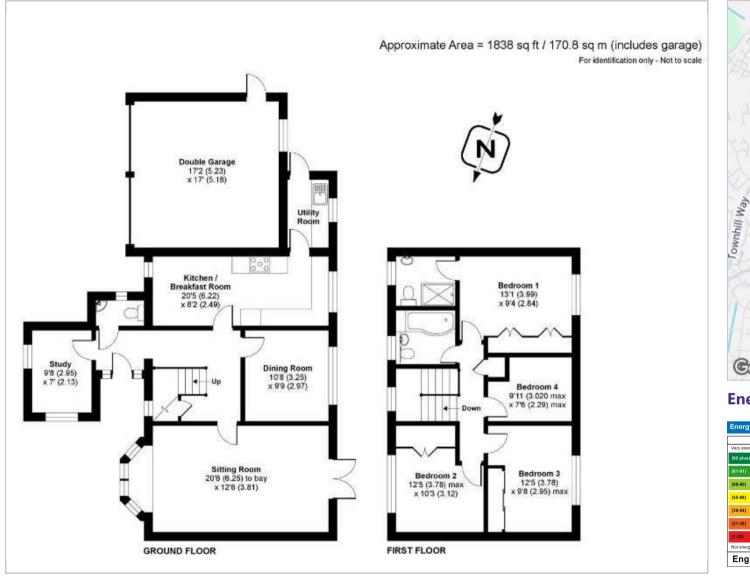

Upon entering, you are welcomed by a spacious interior featuring three reception rooms, including a spacious sitting room with feature fireplace, separate dining room, and a further study. The roomy hallway leads to a cloakroom and a kitchen/breakfast room that flows seamlessly to a handy utility room with external access. Upstairs, four good-sized bedrooms, three with built-in wardrobes, along with a family bathroom and an en suite to the principal bedroom provide ample living space for families.

Outside, the property offers a double garage and a double width driveway for two cars, providing plenty of parking space. The attractively landscaped rear garden offers a mix of seating areas over different levels, including a large patio, lawned area, and a raised deck with an ornamental fish pond - perfect for outdoor entertaining and dining.

## Floor Plans Area Map