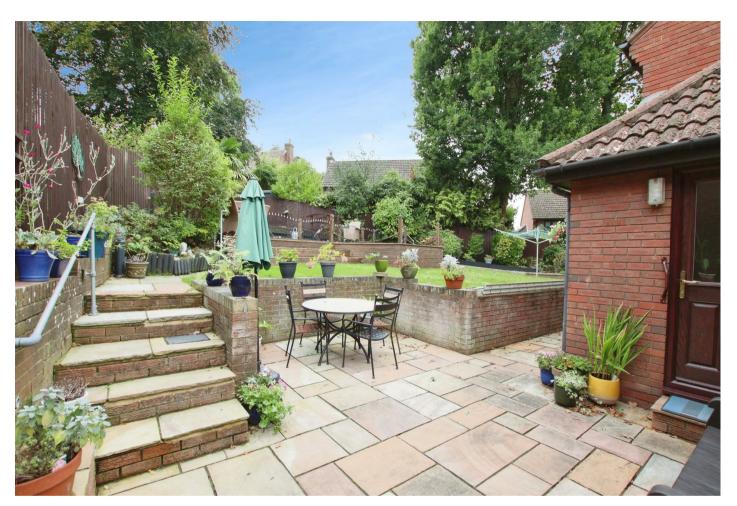

Outside, the property offers a double garage and a double width driveway for two cars, providing plenty of parking space. The attractively landscaped rear garden offers a mix of seating areas over different levels, including a large patio, lawned area, and a raised deck with an ornamental fish pond - perfect for outdoor entertaining and dining.