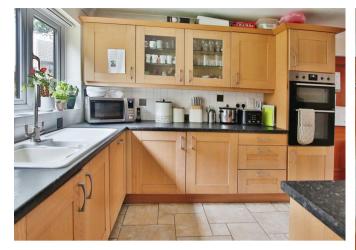

Upon entering, you are welcomed by a spacious interior featuring three reception rooms, including a spacious sitting room with feature fireplace, separate dining room, and a further study. The roomy hallway leads to a cloakroom and a kitchen/breakfast room that flows seamlessly to a handy utility room with external access. Upstairs, four good-sized bedrooms, three with built-in wardrobes, along with a family bathroom and an en suite to the principal bedroom provide ample living space for families.