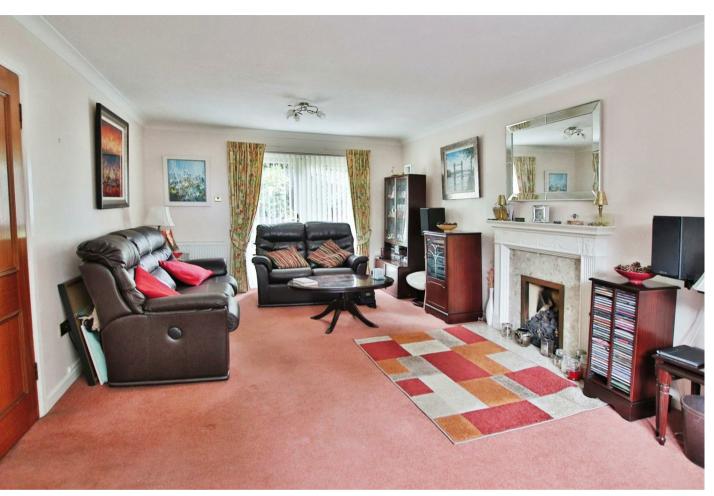

Upon entering, you are welcomed by a spacious interior featuring three reception rooms, including a spacious sitting room with feature fireplace, separate dining room, and a further study. The roomy hallway leads to a cloakroom and a kitchen/breakfast room that flows seamlessly to a handy utility room with external access. Upstairs, four good-sized bedrooms, three with built-in wardrobes, along with a family bathroom and an en suite to the principal bedroom provide ample living space for families.