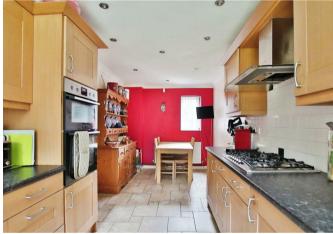

Upon entering, you are welcomed by a spacious interior featuring three reception rooms, including a spacious sitting room with feature fireplace, separate dining room, and a further study. The roomy hallway leads to a cloakroom and a kitchen/breakfast room that flows seamlessly to a handy utility room with external access. Upstairs, four good-sized bedrooms, three with built-in wardrobes, along with a family bathroom and an en suite to the principal bedroom provide ample living space for families.