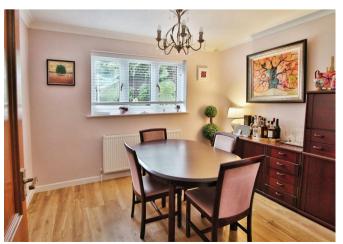

Upon entering, you are welcomed by a spacious interior featuring three reception rooms, including a spacious sitting room with feature fireplace, separate dining room, and a further study. The roomy hallway leads to a cloakroom and a kitchen/breakfast room that flows seamlessly to a handy utility room with external access. Upstairs, four good-sized bedrooms, three with built-in wardrobes, along with a family bathroom and an en suite to the principal bedroom provide ample living space for families.