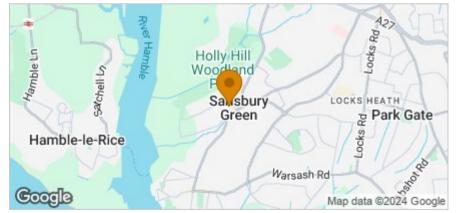

The site sits adjacent to Holly Hill Woodland Park and a short distance from the river Hamble. The added attraction to this spot is the semi-rural footpaths dotted along the lane, which lead to an abundance of woodland walks and down to the river Hamble. The Warsash area also has a strong sailing reputation and the beautiful vista across the river draws people to this coastal haven. There is a good selection of local shops, restaurants, and pubs just like Hamble village, which can be visited via the "Pink Ferry" service. All these attributes make this the perfect destination address if you're looking for activity and amenities right on your doorstep.