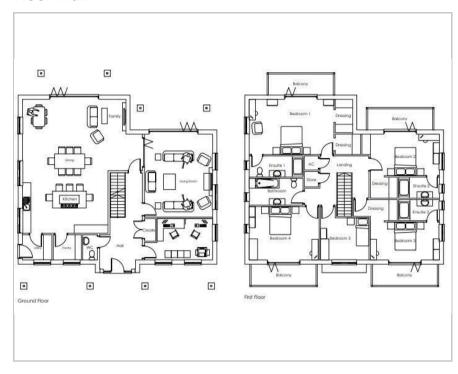

## **Floor Plan**

**Area Map** 

A rare opportunity arises to purchase this new home currently under construction, early applicants will have the opportunity to bespoke interior design, to create your dream home. Completion is due in March 2025. The accommodation extends to 4000 SQ FT with 5 bedrooms and detached treble garage and electric gates in an elite development of 8 houses within 500 yards of the river Hamble.