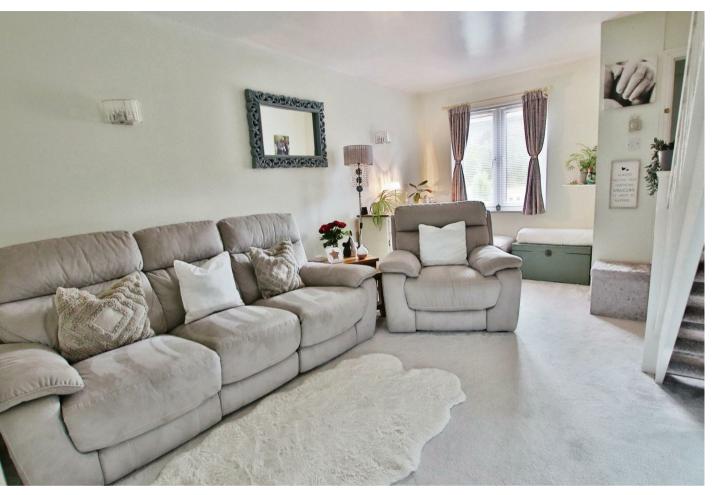

Welcome to this charming two-bedroom end terrace family home in the sought-after area of Locks Heath. This property has been lovingly maintained and upgraded by the current owners with a bathroom that has been recently fitted, carpets and redecorated, offering bright and spacious living spaces.

You will be greeted by a welcoming lounge with a delightful view overlooking the green at the front of the property. The modern kitchen/diner spans the rear of the property, fitted with stylish units and ample space for appliances leading to a conservatory. Upstairs, you will find two double bedrooms and a contemporary family bathroom. Outside, the private southerly aspect rear garden provides a perfect retreat for the family, complete with a unique wood cabin currently set up as a bar and games room. The property also includes private parking.