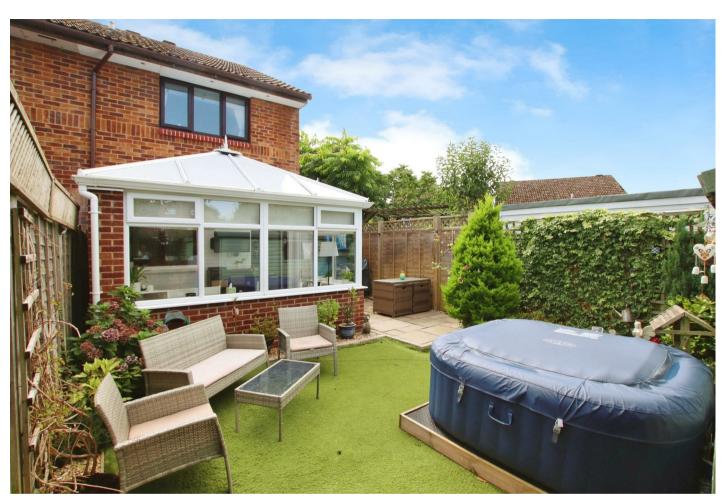

You will be greeted by a welcoming lounge with a delightful view overlooking the green at the front of the property. The modern kitchen/diner spans the rear of the property, fitted with stylish units and ample space for appliances leading to a conservatory. Upstairs, you will find two double bedrooms and a contemporary family bathroom. Outside, the private southerly aspect rear garden provides a perfect retreat for the family, complete with a unique wood cabin currently set up as a bar and games room. The property also includes private parking.