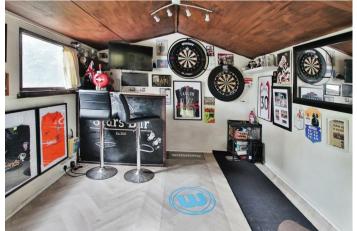

- Beautifully enhanced end of terrace home
  - Ideal for first time buyers
  - Two double bedrooms
- Modern conservatory recently extended by the current owners
  - Spacious lounge and kitchen
  - Three piece family bathroom
  - Southerly facing enclosed rear garden and private parking
  - Outdoor wooden cabin with bar perfect for entertaining!
    - Highly regarded cul de sac location

You will be greeted by a welcoming lounge with a delightful view overlooking the green at the front of the property. The modern kitchen/diner spans the rear of the property, fitted with stylish units and ample space for appliances leading to a conservatory. Upstairs, you will find two double bedrooms and a contemporary family bathroom. Outside, the private southerly aspect rear garden provides a perfect retreat for the family, complete with a unique wood cabin currently set up as a bar and games room. The property also includes private parking.