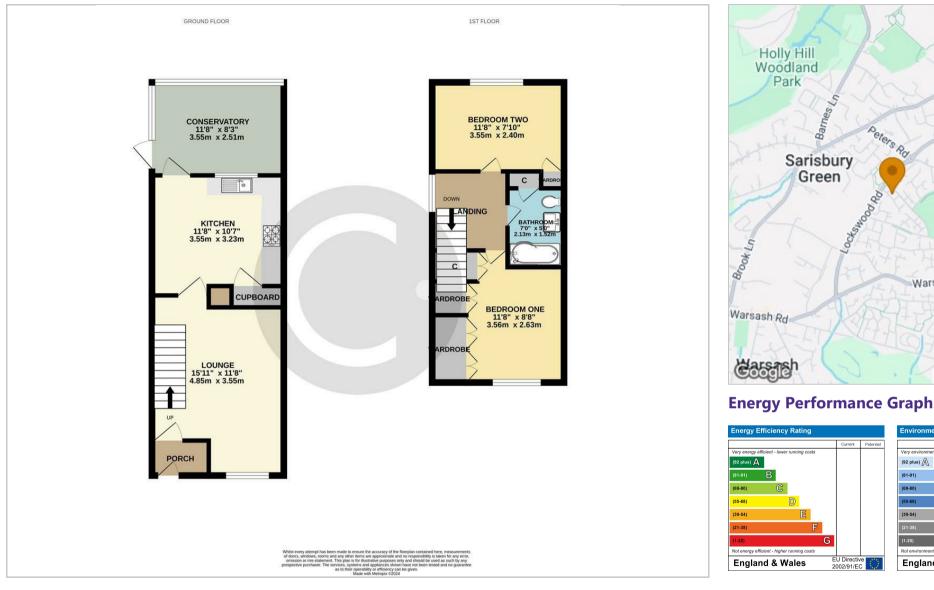

You will be greeted by a welcoming lounge with a delightful view overlooking the green at the front of the property. The modern kitchen/diner spans the rear of the property, fitted with stylish units and ample space for appliances leading to a conservatory. Upstairs, you will find two double bedrooms and a contemporary family bathroom. Outside, the private southerly aspect rear garden provides a perfect retreat for the family, complete with a unique wood cabin currently set up as a bar and games room. The property also includes private parking.

## **Floor Plans**

These particulars, whilst believed to be accurate are set out as a general outline only for guidance and do not constitute any part of an offer or contract. Intending purchasers should not rely on them as statements of representation of fact, but must satisfy themselves by inspection or otherwise as to their accuracy. No person in this firms employment has the authority to make or give any representation or warranty in respect of the property.