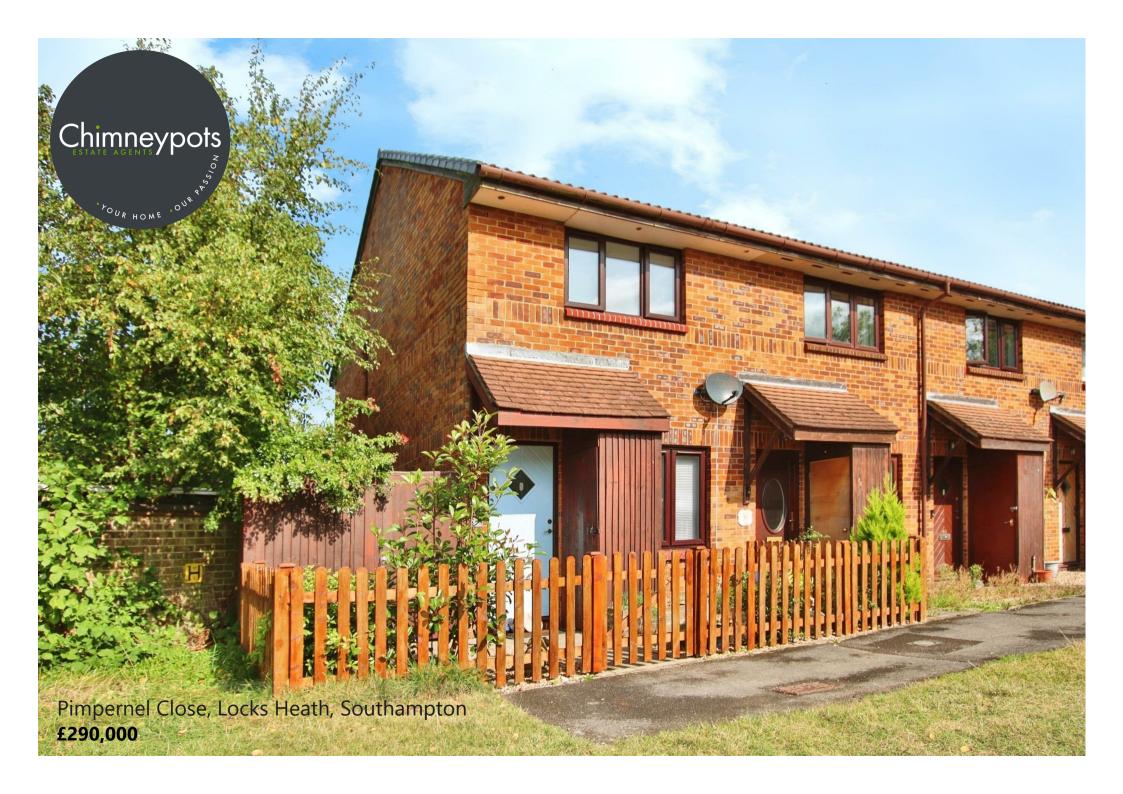

- Beautifully enhanced end of terrace home
  - Ideal for first time buyers
  - Two double bedrooms
- Modern conservatory recently extended by the current owners
  - Spacious lounge and kitchen
  - Three piece family bathroom
  - Southerly facing enclosed rear garden and private parking
  - Outdoor wooden cabin with bar perfect for entertaining!
    - Highly regarded cul de sac location

Welcome to this charming two-bedroom end terrace family home in the sought-after area of Locks Heath. This property has been lovingly maintained and upgraded by the current owners with a bathroom that has been recently fitted, carpets and redecorated, offering bright and spacious living spaces.

You will be greeted by a welcoming lounge with a delightful view overlooking the green at the front of the property. The modern kitchen/diner spans the rear of the property, fitted with stylish units and ample space for appliances leading to a conservatory. Upstairs, you will find two double bedrooms and a contemporary family bathroom. Outside, the private southerly aspect rear garden provides a perfect retreat for the family, complete with a unique wood cabin currently set up as a bar and games room. The property also includes private parking.