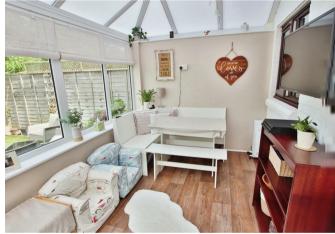

You will be greeted by a welcoming lounge with a delightful view overlooking the green at the front of the property. The modern kitchen/diner spans the rear of the property, fitted with stylish units and ample space for appliances leading to a conservatory. Upstairs, you will find two double bedrooms and a contemporary family bathroom. Outside, the private southerly aspect rear garden provides a perfect retreat for the family, complete with a unique wood cabin currently set up as a bar and games room. The property also includes private parking.