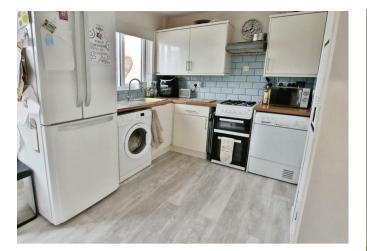

You will be greeted by a welcoming lounge with a delightful view overlooking the green at the front of the property. The modern kitchen/diner spans the rear of the property, fitted with stylish units and ample space for appliances leading to a conservatory. Upstairs, you will find two double bedrooms and a contemporary family bathroom. Outside, the private southerly aspect rear garden provides a perfect retreat for the family, complete with a unique wood cabin currently set up as a bar and games room. The property also includes private parking.