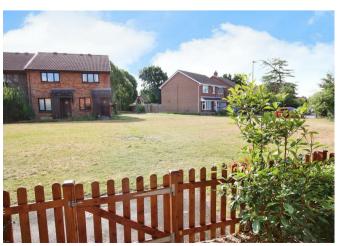

You will be greeted by a welcoming lounge with a delightful view overlooking the green at the front of the property. The modern kitchen/diner spans the rear of the property, fitted with stylish units and ample space for appliances leading to a conservatory. Upstairs, you will find two double bedrooms and a contemporary family bathroom. Outside, the private southerly aspect rear garden provides a perfect retreat for the family, complete with a unique wood cabin currently set up as a bar and games room. The property also includes private parking.