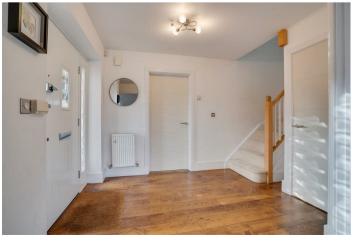

On entering the property there is a spacious entrance hall leading to the well-proportioned Sitting Room which centres on a contemporary fireplace with a coal-effect fire and French doors leading out to the rear garden. There is also a study/ playroom with a further set of doors to the garden.