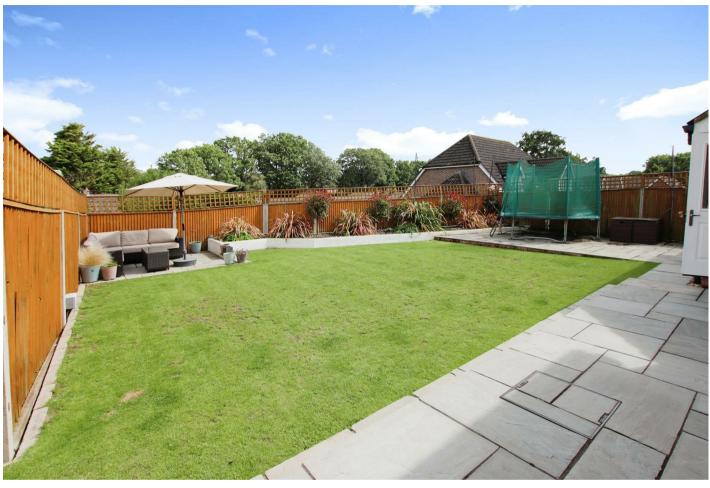

Upstairs both the master bedroom and guest bedroom benefit en-suites, there are two further bedrooms and a family bathroom completing the internal accommodation.

Outside there is an enclosed sunny rear garden predominately laid to lawn, with a patio area perfect for entertaining family and friends. To the front of the property is a double garage and driveway parking.