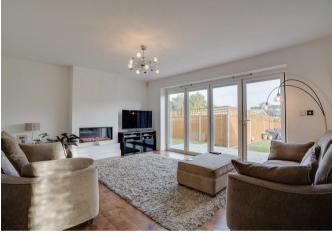

On entering the property there is a spacious entrance hall leading to the well-proportioned Sitting Room which centres on a contemporary fireplace with a coal-effect fire and French doors leading out to the rear garden. There is also a study/ playroom with a further set of doors to the garden.