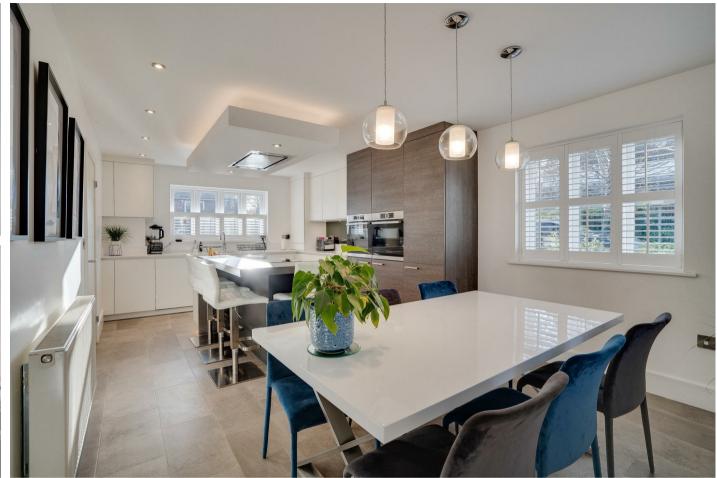

A particular feature of the property is the impressive Kitchen/Dining room which spans the length of the house with high-specification appliances, extensive cupboard space, granite worktops, a large breakfast bar and triple-aspect windows. A utility room and cloakroom complete the accommodation on the ground floor.