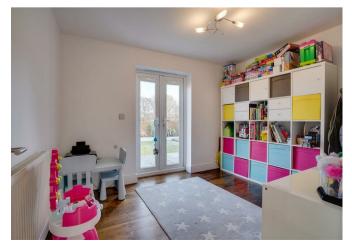

On entering the property there is a spacious entrance hall leading to the well-proportioned Sitting Room which centres on a contemporary fireplace with a coal-effect fire and French doors leading out to the rear garden. There is also a study/ playroom with a further set of doors to the garden.