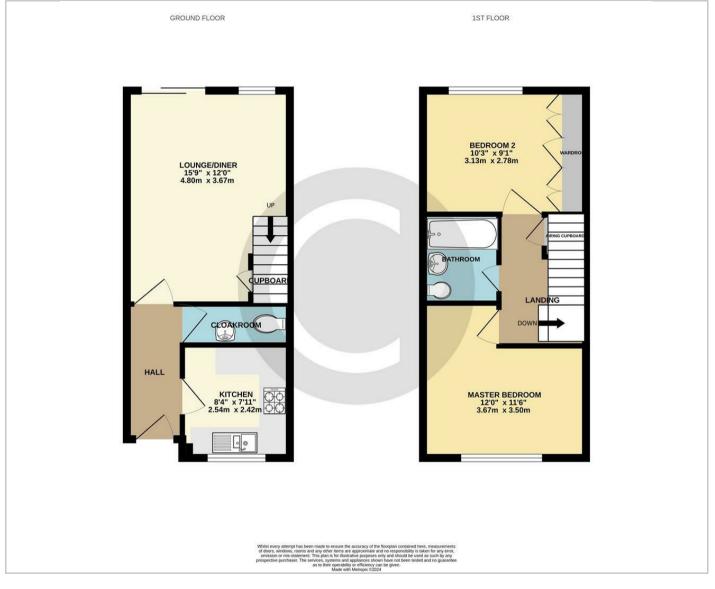

## **Floor Plans**

Located in the desirable area of Titchfield Park, this charming terraced house is ideal for first time buyers, small families or investors with NO FORWARD CHAIN. Situated in a peaceful corner of the close, you can conveniently park in front of the garage on the driveway before entering through the welcoming porch. With a well-equipped kitchen, spacious lounge/dining area with garden access, and a helpful cloakroom on the ground floor, this home offers practical living spaces.

The first floor offers two double bedrooms, with the master bedroom featuring fitted wardrobes, and a family bathroom complete with a shower over the bath. This property has been redecorated with new carpets throughout and is ready for a new owner to move in.