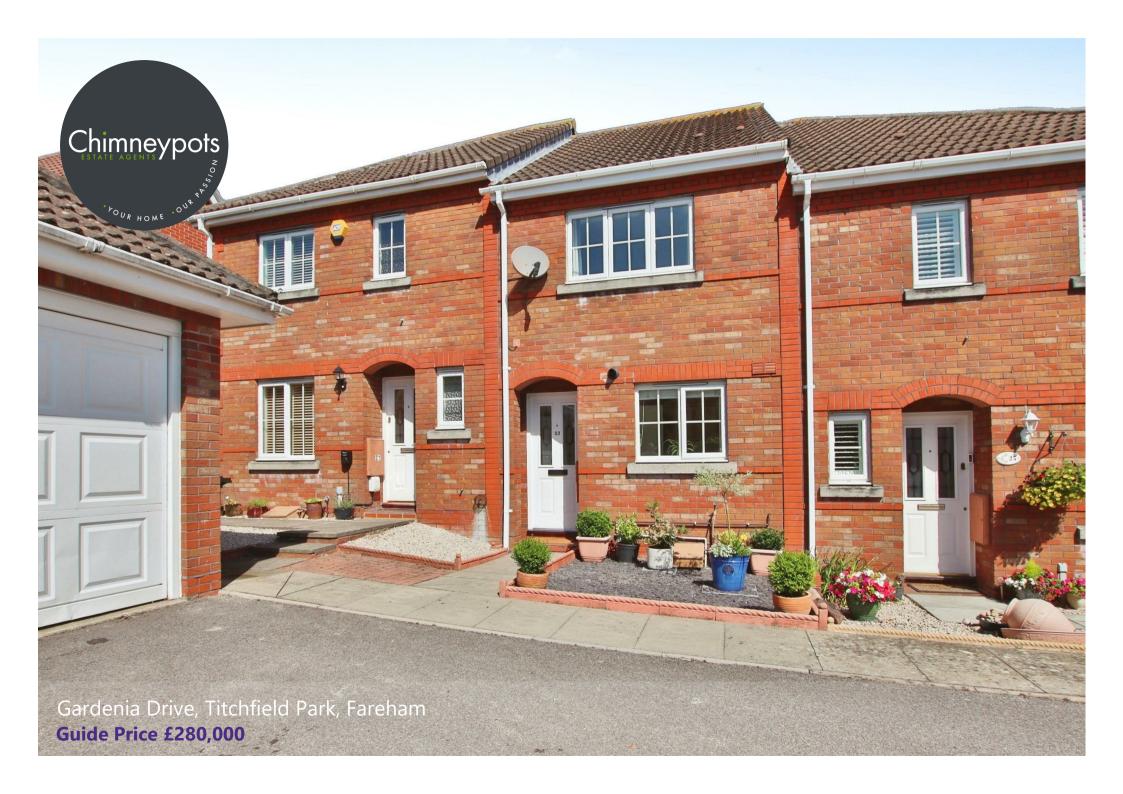

- Tucked away terraced home with NO FORWARD CHAIN
  - Recently redecorated with new carpets throughout
- Lounge/diner with patio doors leading to the garden
  - Fitted kitchen overlooking the front aspect
- Two double bedrooms, modern bathroom and handy cloakroom
  - Sunny rear garden
  - Garage with parking in front
  - In a pleasant cul de sac location

Located in the desirable area of Titchfield Park, this charming terraced house is ideal for first time buyers, small families or investors with NO FORWARD CHAIN. Situated in a peaceful corner of the close, you can conveniently park in front of the garage on the driveway before entering through the welcoming porch. With a well-equipped kitchen, spacious lounge/dining area with garden access, and a helpful cloakroom on the ground floor, this home offers practical living spaces.