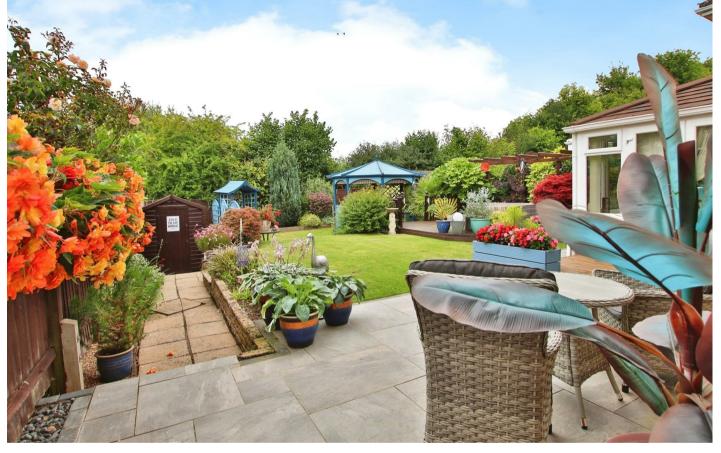

Outside, the property boasts a large driveway for convenient parking, a single garage with power and lighting, and a generously sized rear garden ideal for outdoor living and entertaining. A replacement porcelain patio, two sheds for garden storage, and an octagonal gazebo with electrics and lighting offer plenty of space for relaxation and outdoor enjoyment.