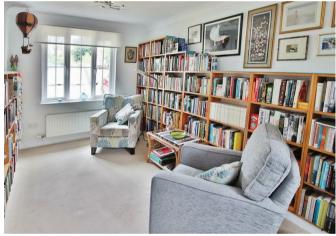

The heart of the home is the recently updated kitchen/breakfast room, equipped with top-of-the-line Bosch appliances, ample storage, and a breakfast table area with French doors opening out to the garden - ideal for enjoying morning meals together. The separate dining room offers space for formal meals and intimate gatherings, while the converted garage provides a versatile family room or library.