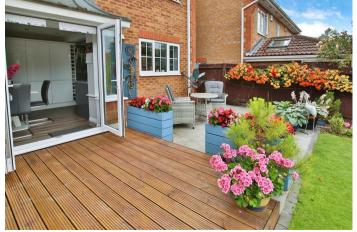

Outside, the property boasts a large driveway for convenient parking, a single garage with power and lighting, and a generously sized rear garden ideal for outdoor living and entertaining. A replacement porcelain patio, two sheds for garden storage, and an octagonal gazebo with electrics and lighting offer plenty of space for relaxation and outdoor enjoyment.