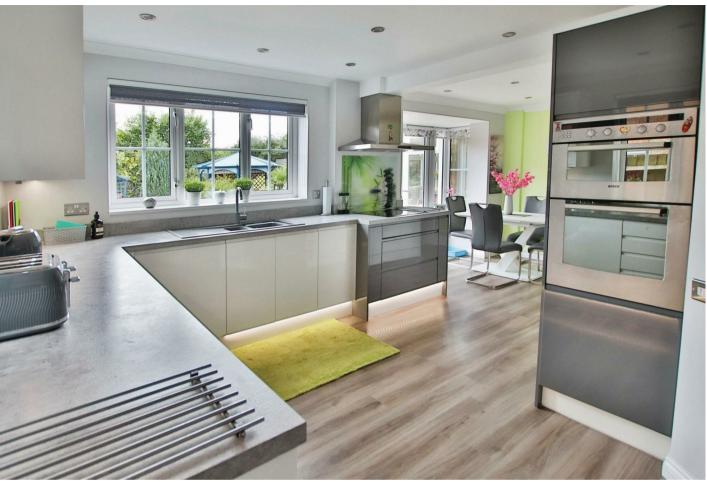

The heart of the home is the recently updated kitchen/breakfast room, equipped with top-of-the-line Bosch appliances, ample storage, and a breakfast table area with French doors opening out to the garden - ideal for enjoying morning meals together. The separate dining room offers space for formal meals and intimate gatherings, while the converted garage provides a versatile family room or library.