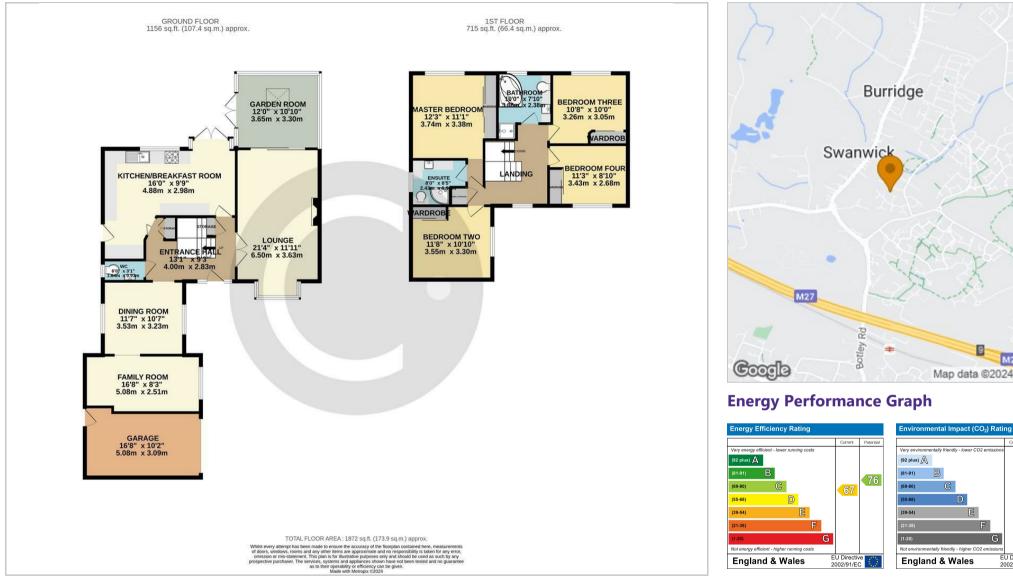

Located in the sought-after area of Whiteley, this immaculate executive detached family home offers the ideal blend of modern living and comfort for families.

As you step inside, you are greeted by a spacious entrance hall leading to a stunning 21ft dual aspect living room, perfect for hosting large gatherings or simply relaxing with loved ones. The garden room, with its warm tiled roof and skylight, provides a peaceful escape overlooking the beautifully landscaped rear garden.

The heart of the home is the recently updated kitchen/breakfast room, equipped with top-of-the-line Bosch appliances, ample storage, and a breakfast table area with French doors opening out to the garden - ideal for enjoying morning meals together. The separate dining room offers space for formal meals and intimate gatherings, while the converted garage provides a versatile family room or library.

Upstairs, four double bedrooms, each with built-in wardrobes, offer plenty of storage space for the family. The master bedroom features a luxurious en-suite shower room, while a family bathroom caters to the rest of the household. The partially boarded loft space provides additional storage options.

Outside, the property boasts a large driveway for convenient parking, a single garage with power and lighting, and a generously sized rear garden ideal for outdoor living and entertaining. A replacement porcelain patio, two sheds for garden storage, and an octagonal gazebo with electrics and lighting offer plenty of space for relaxation and outdoor enjoyment.

## **Floor Plans Area Map**

These particulars, whilst believed to be accurate are set out as a general outline only for guidance and do not constitute any part of an offer or contract. Intending purchasers should not rely on them as statements of representation of fact, but must satisfy themselves by inspection or otherwise as to their accuracy. No person in this firms employment has the authority to make or give any representation or warranty in respect of the property.