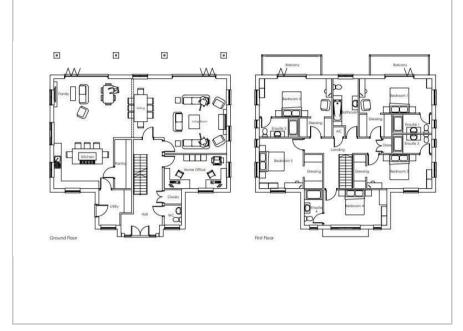

## **Floor Plan**

#### Property Details:

The plot is fully serviced, including access road and utilities. The plot comes with planning permission for a detached family residence.

Property Size and Location:

The plot allows for building a dream home extending to 4000 square feet.