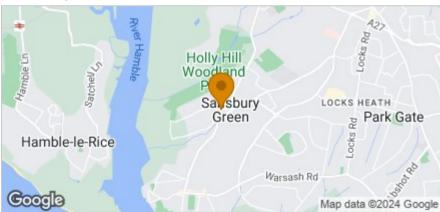

## Area Map

Chimneypots are delighted to present this rare opportunity to purchase a fully serviced self-build plot with planning permission to build your dream home extending to 4000 SQ FT and a SDLT saving of £68,000. in an elite development of 8 houses within 500 yards of the river Hamble.

The location is described as an elite development of 8 houses. The development is within 500 yards of the River Hamble. The site is adjacent to Holly Hill Woodland Park.

Accessibility and Commuting:

The property is conveniently situated for commuters, with Southampton Parkway nearby, offering rail links to London with a journey time of around 1 hour and 10 minutes.