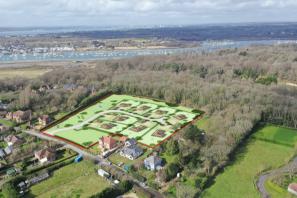

## Area Map

Chimneypots are delighted to present this rare opportunity to purchase a fully serviced self-build plot with planning permission to build your dream home extending to 4000 SQ FT and a SDLT saving of £68,000. in an elite development of 8 houses within 500 yards of the river Hamble.

The location is described as an elite development of 8 houses. The development is within 500 yards of the River Hamble. The site is adjacent to Holly Hill Woodland Park.

Accessibility and Commuting:

The property is conveniently situated for commuters, with Southampton Parkway nearby, offering rail links to London with a journey time of around 1 hour and 10 minutes.