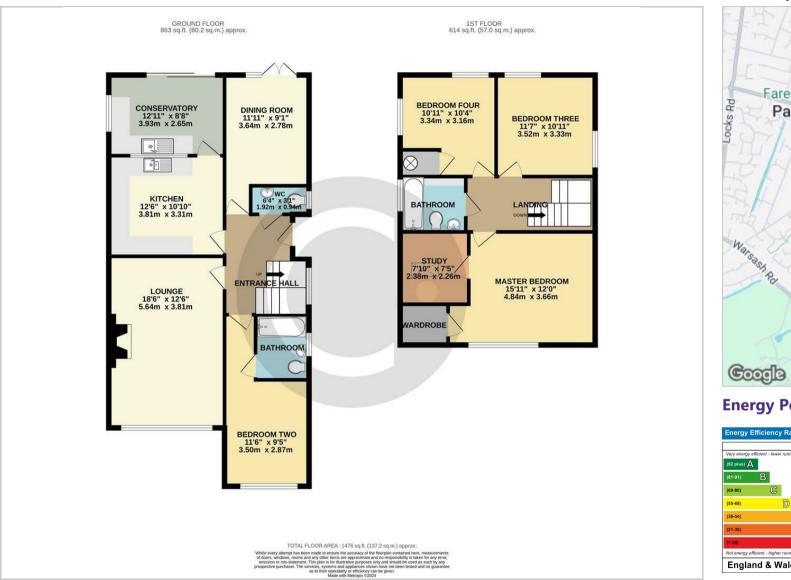

rior of the property is equally impressive, with a south-westerly facing rear garden featuring a large workshop, potting shed, lawns, borders, fruit trees, and a veggie patch - perfect for those with green thumbs. Additionally, the property offers ample driveway parking for multiple cars.

Situated in Titchfield Common, this family home is ideally located near local shops, parks, St John's CofE School, Park Gate Primary School, Locks Heath Centre, and Whiteley. Residents will enjoy a range of amenities and leisure options right at their doorstep. Commuters will appreciate the excellent transport links including the A27, M27, and Swanwick train station.

This detached property seamlessly combines comfort, convenience, and style, making it the perfect family home.







## **Floor Plans**



## Area Map



## **Energy Performance Graph**



These particulars, whilst believed to be accurate are set out as a general outline only for guidance and do not constitute any part of an offer or contract. Intending purchasers should not rely on them as statements of representation of fact, but must satisfy themselves by inspection or otherwise as to their accuracy. No person in this firms employment has the authority to make or give any representation or warranty in respect of the property.