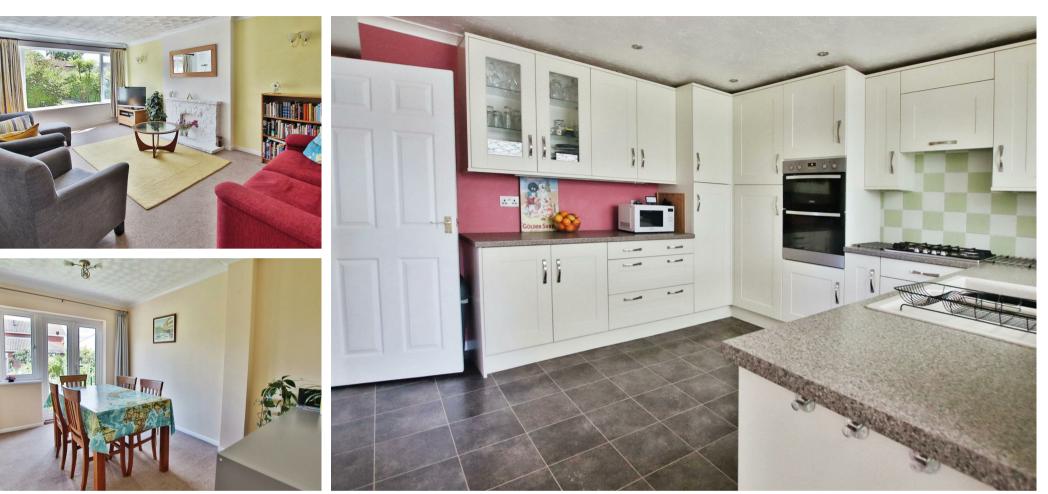

Introducing this stunning and spacious fourbedroom detached family home in the sought-after area of Titchfield Common. As you walk through the door, you are welcomed by a warm entrance hall leading to two stylish reception rooms, perfect for hosting guests or unwinding with the family. The modern kitchen comes equipped with all the necessary appliances, making meal preparation a breeze and the conservatory offers extra storage and utility space, overlooking the beautifully maintained rear garden.

The ground floor also features a convenient double bedroom and en-suite, ideal for visitors or elderly family members and a separate WC.

Upstairs, you will find three further double bedrooms including the master which boasts a study with potential for an en-suite and a fitted wardrobe. The family bathroom boasts a threepiece suite with an electric shower over the bath for added convenience.