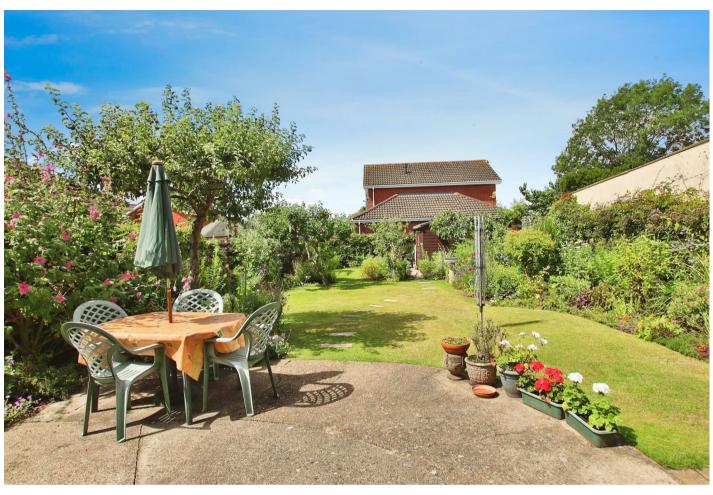

The exterior of the property is equally impressive, with a south-westerly facing rear garden featuring a large workshop, potting shed, lawns, borders, fruit trees, and a veggie patch - perfect for those with green thumbs. Additionally, the property offers ample driveway parking for multiple cars.