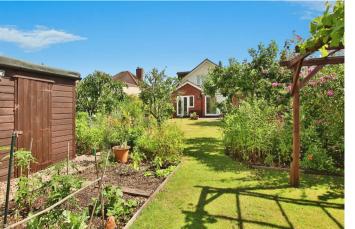

The exterior of the property is equally impressive, with a south-westerly facing rear garden featuring a large workshop, potting shed, lawns, borders, fruit trees, and a veggie patch - perfect for those with green thumbs. Additionally, the property offers ample driveway parking for multiple cars.