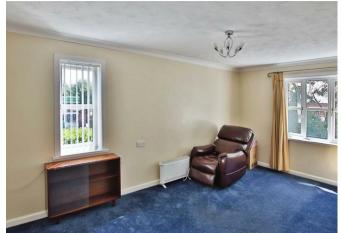

The hall offers useful storage. The living room is a nice size and a dual-aspect view allowing a good amount of natural light through.

A door from the living room opens to the kitchen, which has been updated in recent years and is fitted with a modern range of wall and base units, an eye-level oven and microwave oven, and a hob with extractor above. There is space for a fridge/ freezer.