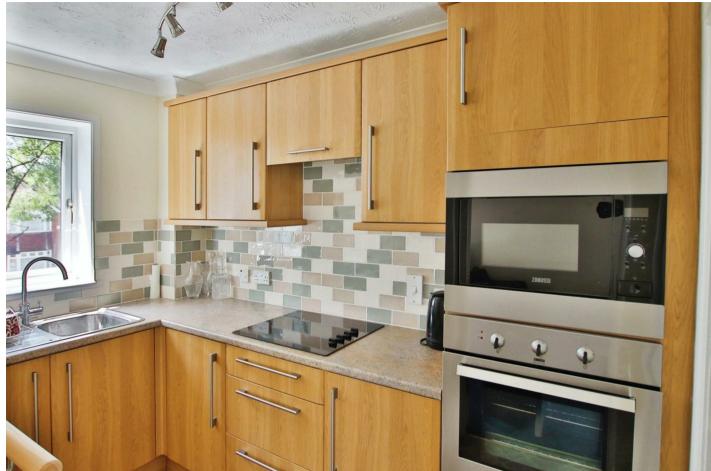

The hall offers useful storage. The living room is a nice size and a dual-aspect view allowing a good amount of natural light through.

A door from the living room opens to the kitchen, which has been updated in recent years and is fitted with a modern range of wall and base units, an eye-level oven and microwave oven, and a hob with extractor above. There is space for a fridge/ freezer.