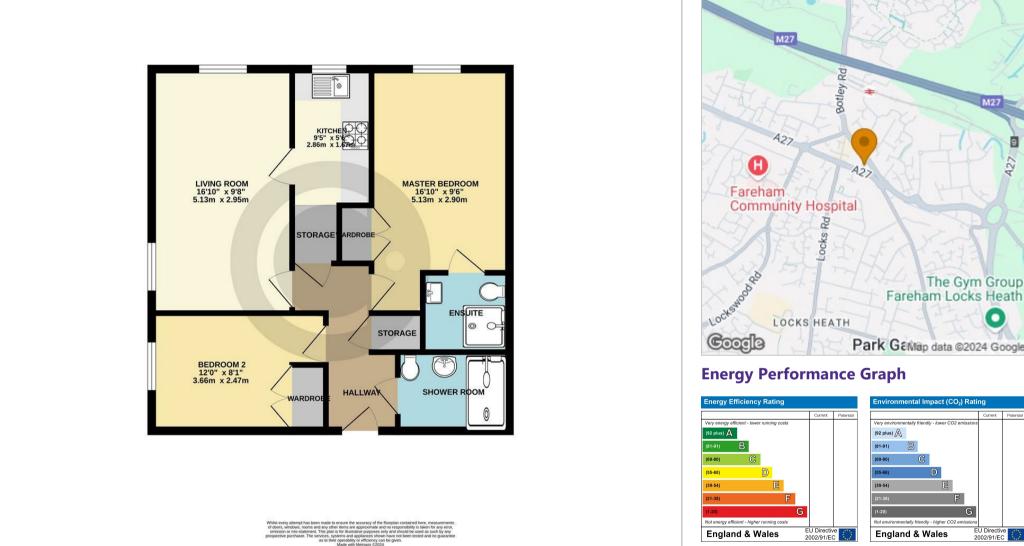

The hall offers useful storage. The living room is a nice size and a dual-aspect view allowing a good amount of natural light through.

A door from the living room opens to the kitchen, which has been updated in recent years and is fitted with a modern range of wall and base units, an eye-level oven and microwave oven, and a hob with extractor above. There is space for a fridge/ freezer.

The property benefits two bedrooms, both with fitted wardrobes, and a modern en-suite to the master bedroom. There's a shower room opposite bedroom two which has been fitted with a modern suite including double shower enclosure.

## **Floor Plans**

Area Map

These particulars, whilst believed to be accurate are set out as a general outline only for guidance and do not constitute any part of an offer or contract. Intending purchasers should not rely on them as statements of representation of fact, but must satisfy themselves by inspection or otherwise as to their accuracy. No person in this firms employment has the authority to make or give any representation or warranty in respect of the property.

**GROUND FLOOR**