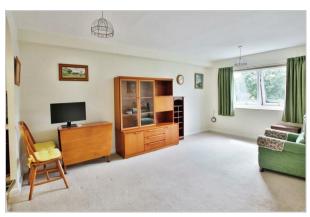

Enjoying a view to the front of the building this one-bedroom first-floor flat is south/west facing so very light and bright all year round.

In the hallway, there is a handy double cupboard housing the water heater with lots of space for the Hoover, coats etc. The living room is open plan to the kitchen which has a built in oven and hob and space for a fridge/freezer. The lounge offers a pleasant outlook of the communal grounds.