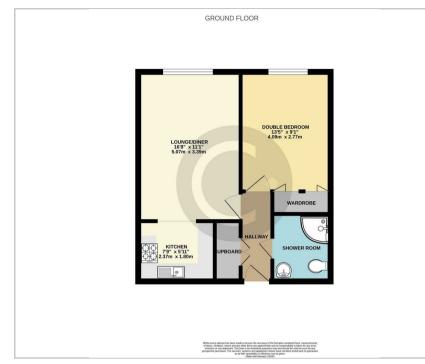

## **Floor Plan**

Area Map

A retirement apartment tucked into a quiet culde-sac with Locks Heath Shopping Centre just 200 yards away offering an array of shops, restaurants and a nearby bus stop, and doctor's surgery.

Enjoying a view to the front of the building this one-bedroom first-floor flat is south/west facing so very light and bright all year round.

In the hallway, there is a handy double cupboard housing the water heater with lots of space for the Hoover, coats etc. The living room is open plan to the kitchen which has a built in oven and hob and space for a fridge/freezer. The lounge offers a pleasant outlook of the communal grounds.

The bedroom is a generous double room with built-in wardrobes, it also looks out to the front of the building. The shower room is nice and modern and fitted with a walk-in shower unit for easy access, toilet and wash hand basin.