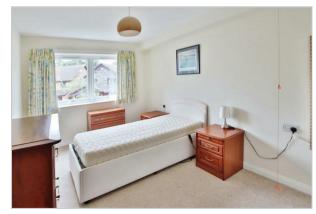

The bedroom is a generous double room with built-in wardrobes, it also looks out to the front of the building. The shower room is nice and modern and fitted with a walk-in shower unit for easy access, toilet and wash hand basin.