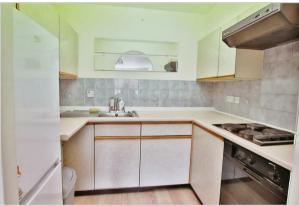

Enjoying a view to the front of the building this one-bedroom first-floor flat is south/west facing so very light and bright all year round.

In the hallway, there is a handy double cupboard housing the water heater with lots of space for the Hoover, coats etc. The living room is open plan to the kitchen which has a built in oven and hob and space for a fridge/freezer. The lounge offers a pleasant outlook of the communal grounds.