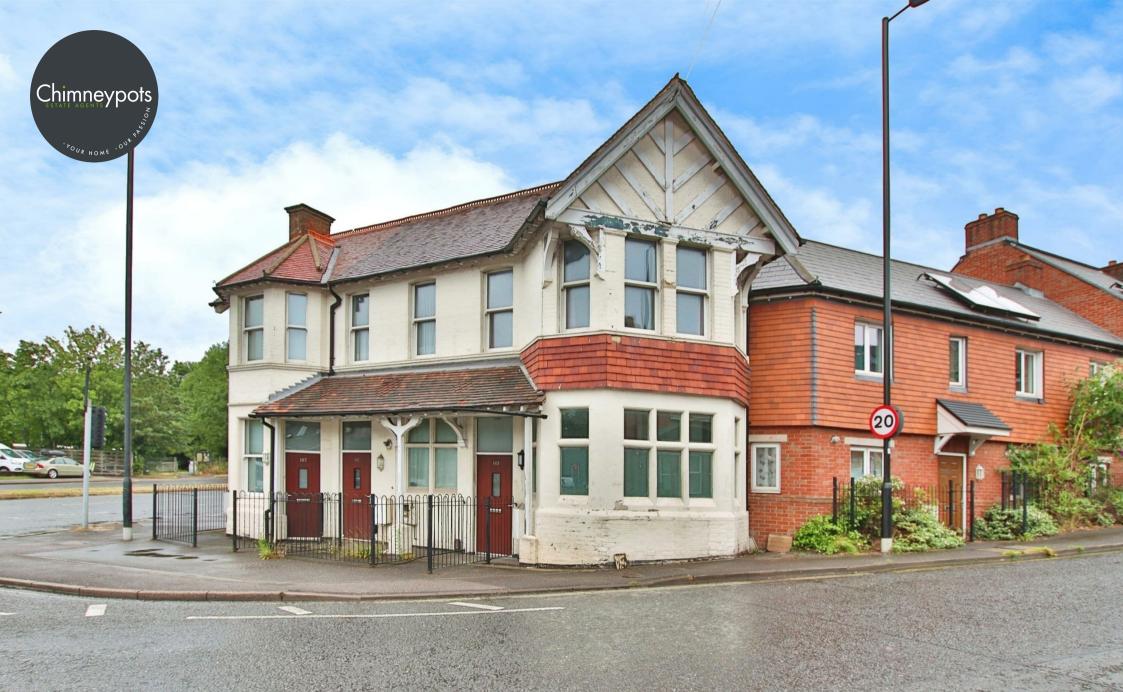

Romsey Road, Shirley, Southampton, SO16 4DP £1,250 PCM

## **Floor Plan**

**Area Map** 

FRESHLY DECORATED home conveniently located and offering easy access to the local shops and good transport links.

The property benefits bright and spacious, well laid out accommodation which comprises OPEN PLAN LIVING ACCOMMODATION on the ground floor and upstairs TWO bedrooms and family bathroom. The BEAUTIFULLY fitted kitchen with high ceilings, fitted appliances and space for a dining table and chairs .

The house also benefits from double glazing, gas central heating, private rear garden with shed & off road parking to the rear. The property has been converted from the 'Blacksmith Arms' public house and grounds, has been transformed with a superb conversion with parking to the rear.