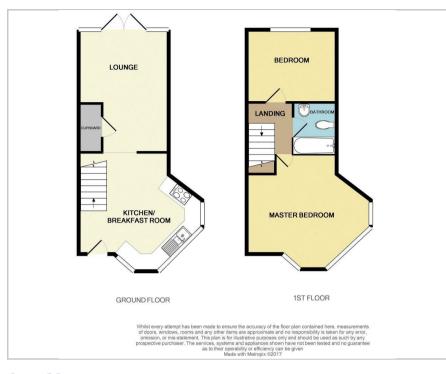

## **Floor Plan**

**Area Map** 

FRESHLY DECORATED home conveniently located and offering easy access to the local shops and good transport links.

The property benefits bright and spacious, well laid out accommodation which comprises OPEN PLAN LIVING ACCOMMODATION on the ground floor and upstairs TWO bedrooms and family bathroom. The BEAUTIFULLY fitted kitchen with high ceilings, fitted appliances and space for a dining table and chairs .