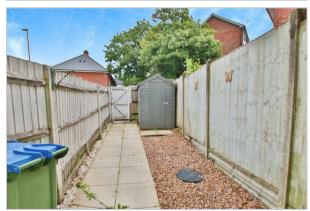

The house also benefits from double glazing, gas central heating, private rear garden with shed & off road parking to the rear. The property has been converted from the 'Blacksmith Arms' public house and grounds, has been transformed with a superb conversion with parking to the rear.