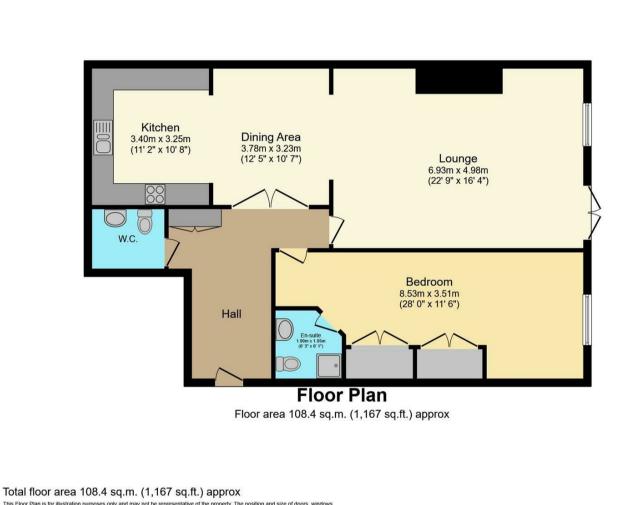

The internal accommodation has been fantastically designed and in brief comprises a spacious entrance hall, accessed via the secure communal entrance. The lounge measures at approximately 22'9 x 16'4 and French doors perfectly frame the view of the communal gardens, bringing the outside in and opening out onto a patio seating area. The kitchen benefits an array of integrated appliances and units providing ample storage solutions. There is also a dining area where double doors lead you back through to the entrance hall. The master bedroom is also generous in size and is complimented by fitted wardrobes and an ensuite shower room for added convenience. The property further enjoys a W/C accessed from the entrance hall.

## **Floor Plans Area Map**

This Floor Plan is for illustration purposes only and may not be representative of the property. The position and size of doors, windows and other features are approximate. Unauthorized reproduction prohibited. © PropertyBOX