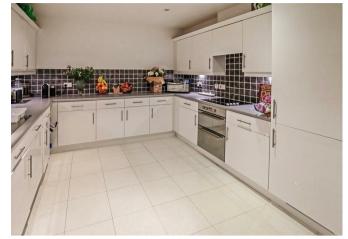

The internal accommodation has been fantastically designed and in brief comprises a spacious entrance hall, accessed via the secure communal entrance. The lounge measures at approximately 22'9 x 16'4 and French doors perfectly frame the view of the communal gardens, bringing the outside in and opening out onto a patio seating area. The kitchen benefits an array of integrated appliances and units providing ample storage solutions. There is also a dining area where double doors lead you back through to the entrance hall. The master bedroom is also generous in size and is complimented by fitted wardrobes and an ensuite shower room for added convenience. The property further enjoys a W/C accessed from the entrance hall.