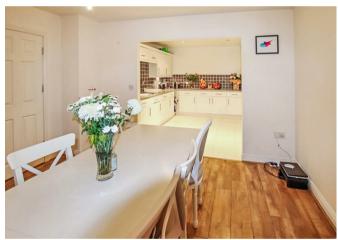

The internal accommodation has been fantastically designed and in brief comprises a spacious entrance hall, accessed via the secure communal entrance. The lounge measures at approximately 22'9 x 16'4 and French doors perfectly frame the view of the communal gardens, bringing the outside in and opening out onto a patio seating area. The kitchen benefits an array of integrated appliances and units providing ample storage solutions. There is also a dining area where double doors lead you back through to the entrance hall. The master bedroom is also generous in size and is complimented by fitted wardrobes and an ensuite shower room for added convenience. The property further enjoys a W/C accessed from the entrance hall.