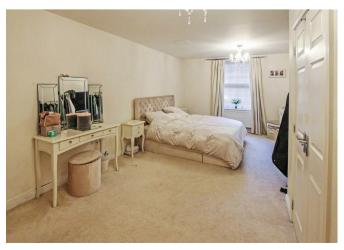

The internal accommodation has been fantastically designed and in brief comprises a spacious entrance hall, accessed via the secure communal entrance. The lounge measures at approximately 22'9 x 16'4 and French doors perfectly frame the view of the communal gardens, bringing the outside in and opening out onto a patio seating area. The kitchen benefits an array of integrated appliances and units providing ample storage solutions. There is also a dining area where double doors lead you back through to the entrance hall. The master bedroom is also generous in size and is complimented by fitted wardrobes and an ensuite shower room for added convenience. The property further enjoys a W/C accessed from the entrance hall.