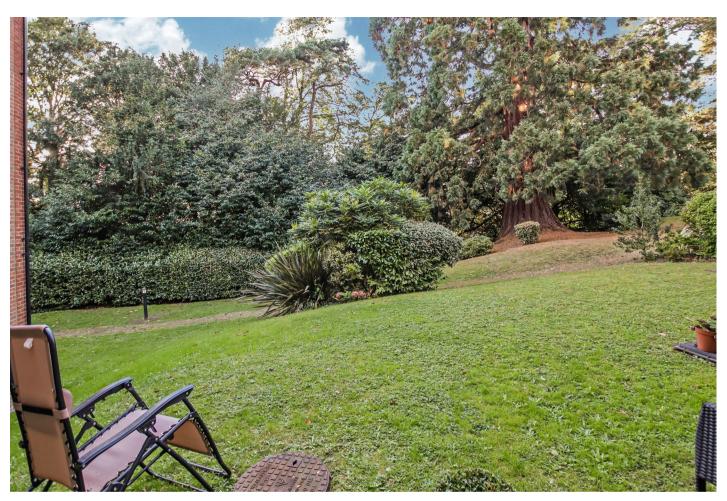

## **Description**

We are pleased to present to the market this ground floor apartment situated within a secluded development which enjoys impressively proportioned internal accommodation throughout and benefits direct access to the resident's gardens, situated at the rear. The property is available unfurnished, on a long-term basis.

The internal accommodation has been fantastically designed and in brief comprises a spacious entrance hall, accessed via the secure communal entrance. The lounge measures at approximately 22'9 x 16'4 and French doors perfectly frame the view of the communal gardens, bringing the outside in and opening out onto a patio seating area. The kitchen benefits an array of integrated appliances and units providing ample storage solutions. There is also a dining area where double doors lead you back through to the entrance hall. The master bedroom is also generous in size and is complimented by fitted wardrobes and an ensuite shower room for added convenience. The property further enjoys a W/C accessed from the entrance hall.