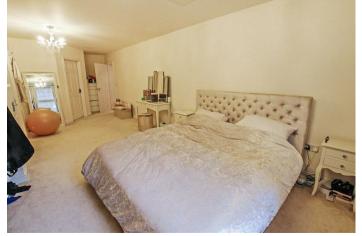

The internal accommodation has been fantastically designed and in brief comprises a spacious entrance hall, accessed via the secure communal entrance. The lounge measures at approximately 22'9 x 16'4 and French doors perfectly frame the view of the communal gardens, bringing the outside in and opening out onto a patio seating area. The kitchen benefits an array of integrated appliances and units providing ample storage solutions. There is also a dining area where double doors lead you back through to the entrance hall. The master bedroom is also generous in size and is complimented by fitted wardrobes and an ensuite shower room for added convenience. The property further enjoys a W/C accessed from the entrance hall.