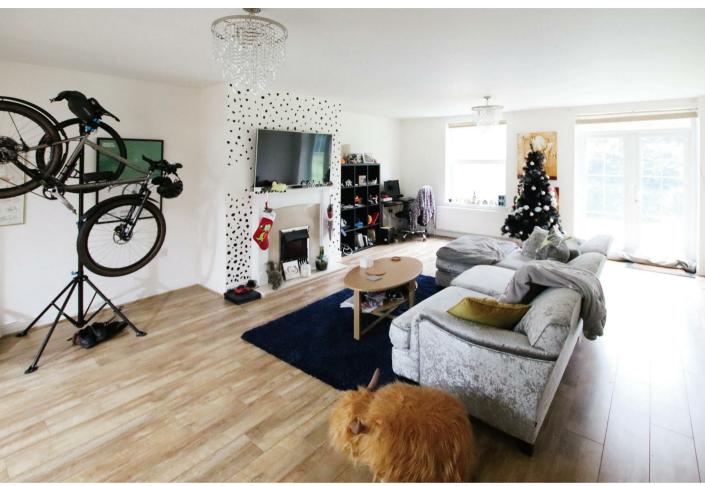

## **Description**

We are pleased to present to the market this ground floor apartment situated within a secluded development which enjoys impressively proportioned internal accommodation throughout and benefits direct access to the resident's gardens, situated at the rear. The property is available unfurnished, on a long-term basis.

The internal accommodation has been fantastically designed and in brief comprises a spacious entrance hall, accessed via the secure communal entrance. The lounge measures at approximately 22'9 x 16'4 and French doors perfectly frame the view of the communal gardens, bringing the outside in and opening out onto a patio seating area. The kitchen benefits an array of integrated appliances and units providing ample storage solutions. There is also a dining area where double doors lead you back through to the entrance hall. The master bedroom is also generous in size and is complimented by fitted wardrobes and an ensuite shower room for added convenience. The property further enjoys a W/C accessed from the entrance hall.