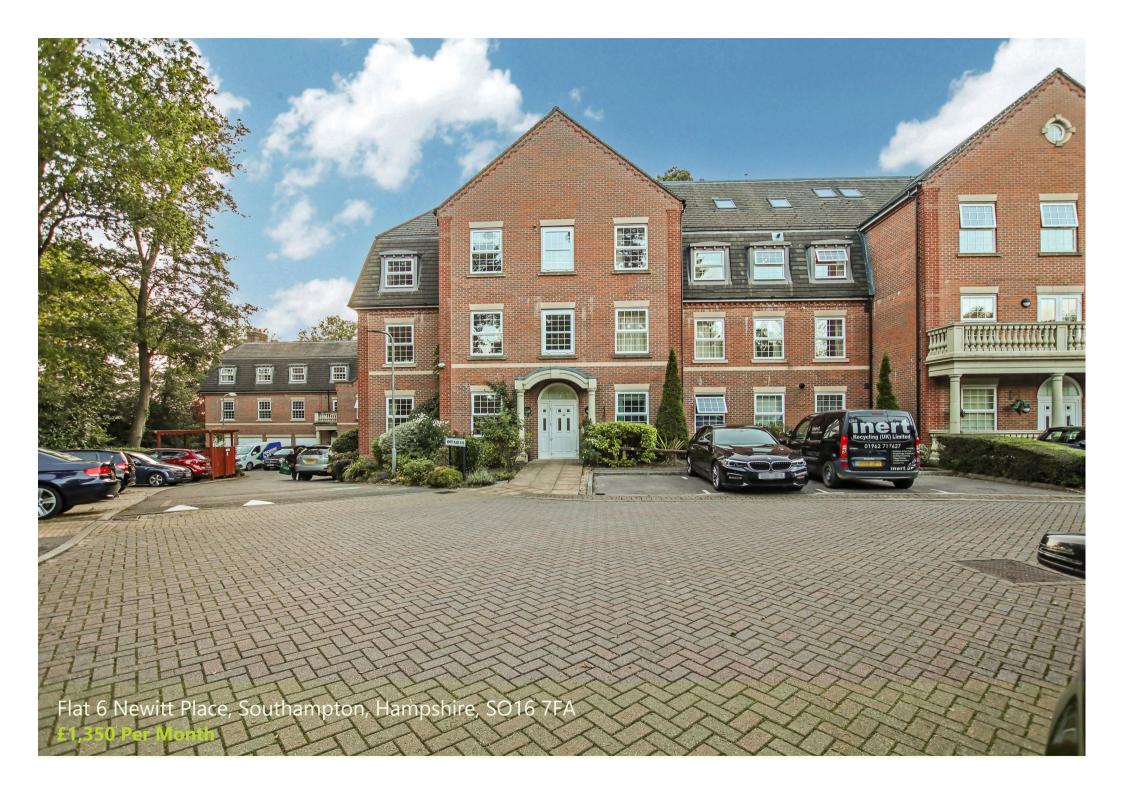

Flat 6 Newitt Place, Southampton, Hampshire, SO16 7FA

## £1,350 Per Month

- IMMACULATELY PRESENTED GROUND FLOOR APARTMENT
- FANTASTICALLY PROPORTIONED INTERNAL ACCOMMODATION
  - UNFURNISHED, AND AVAILABLE LONG TERM
- SIZEABLE LOUNGE WITH ACCESS TO RESIDENT'S GARDENS
  - SEPARATE DINING AREA
- KITCHEN WITH AN ARRAY OF INTEGRATED APPLIANCES
- MASTER BEDROOM WITH FITTED WARDROBES & EN-SUITE
  - A FURTHER W/C FROM THE ENTRANCE HALL
  - INTERNAL VIEWING CONSIDERABLY ADVISED

## **Description**

We are pleased to present to the market this ground floor apartment situated within a secluded development which enjoys impressively proportioned internal accommodation throughout and benefits direct access to the resident's gardens, situated at the rear. The property is available unfurnished, on a long-term basis.