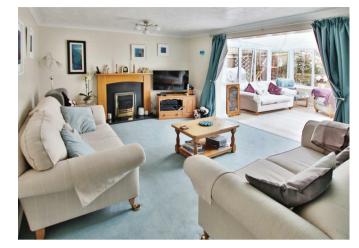

The spacious accommodation has been updated with solar panels. The ground floor includes a spacious and inviting hallway, separate study, cloakroom, Fitted kitchen/breakfast room, utility room, and lounge with a feature fireplace and opening to the very spacious conservatory. The first floor comprises four double bedrooms, an en suite to the principle room, and a further family bathroom.