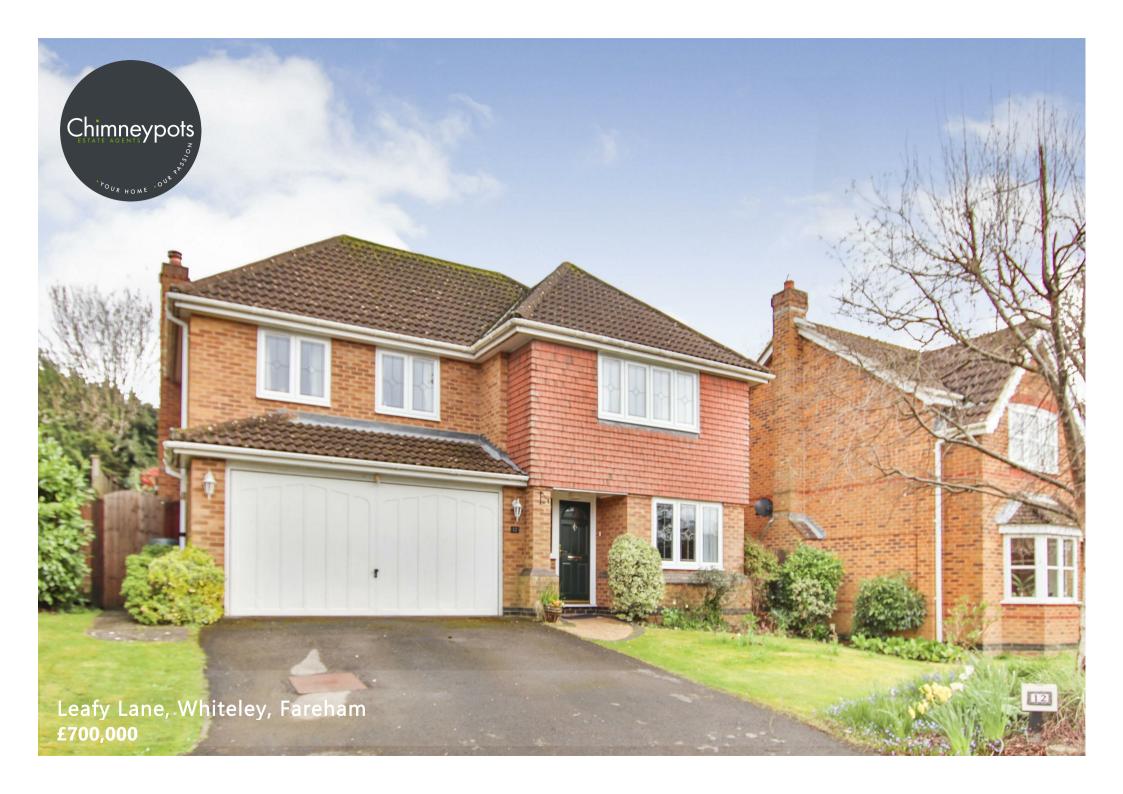

- A detached family home situated in a highly requested location which has been beautifully maintained by the owners
  - Lounge opening to a lovely conservatory/ dining room
    - Kitchen/ breakfast room and utility room
      - Study
  - Four double bedrooms, family bathroom, ensuite and cloakroom
    - Double garage and driveway
      - Landscaped rear garden
        - Solar panels

A beautifully presented four bedroom executive style detached house with a double garage, benefitting from a large conservatory extension, set in the sought after location of Leafy Lane in Whiteley. Nestled away from the road on a private communal driveway in a cluster of four houses making it a very peaceful location.

Outside the lovely landscaped rear garden is a wonderful place to entertain, and steps lead to raised areas with a variety of shrubs and a further patio area. At the front of the property, there is a double garage and further parking on the driveway.