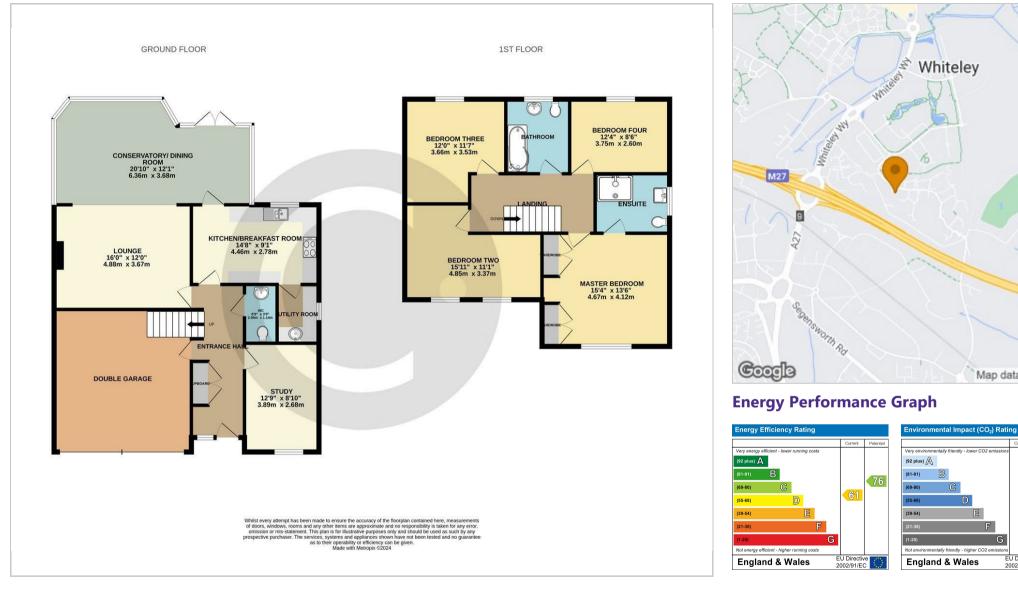

The spacious accommodation has been updated with solar panels. The ground floor includes a spacious and inviting hallway, separate study, cloakroom, Fitted kitchen/breakfast room, utility room, and lounge with a feature fireplace and opening to the very spacious conservatory. The first floor comprises four double bedrooms, an en suite to the principle room, and a further family bathroom.

## **Floor Plans Area Map**

These particulars, whilst believed to be accurate are set out as a general outline only for guidance and do not constitute any part of an offer or contract. Intending purchasers should not rely on them as statements of representation of fact, but must satisfy themselves by inspection or otherwise as to their accuracy. No person in this firms employment has the authority to make or give any representation or warranty in respect of the property.