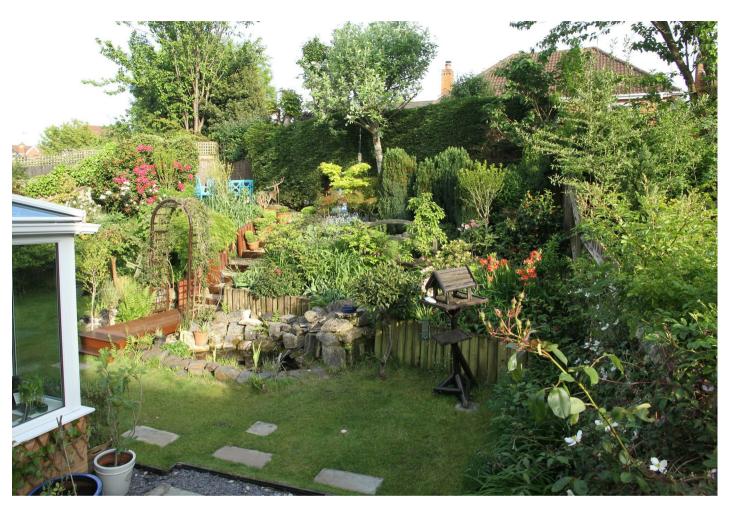

Outside the lovely landscaped rear garden is a wonderful place to entertain, and steps lead to raised areas with a variety of shrubs and a further patio area. At the front of the property, there is a double garage and further parking on the driveway.