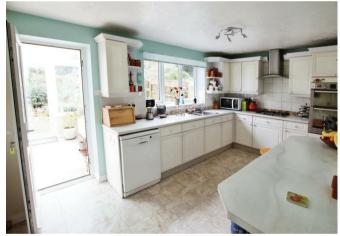

The spacious accommodation has been updated with solar panels. The ground floor includes a spacious and inviting hallway, separate study, cloakroom, Fitted kitchen/breakfast room, utility room, and lounge with a feature fireplace and opening to the very spacious conservatory. The first floor comprises four double bedrooms, an en suite to the principle room, and a further family bathroom.