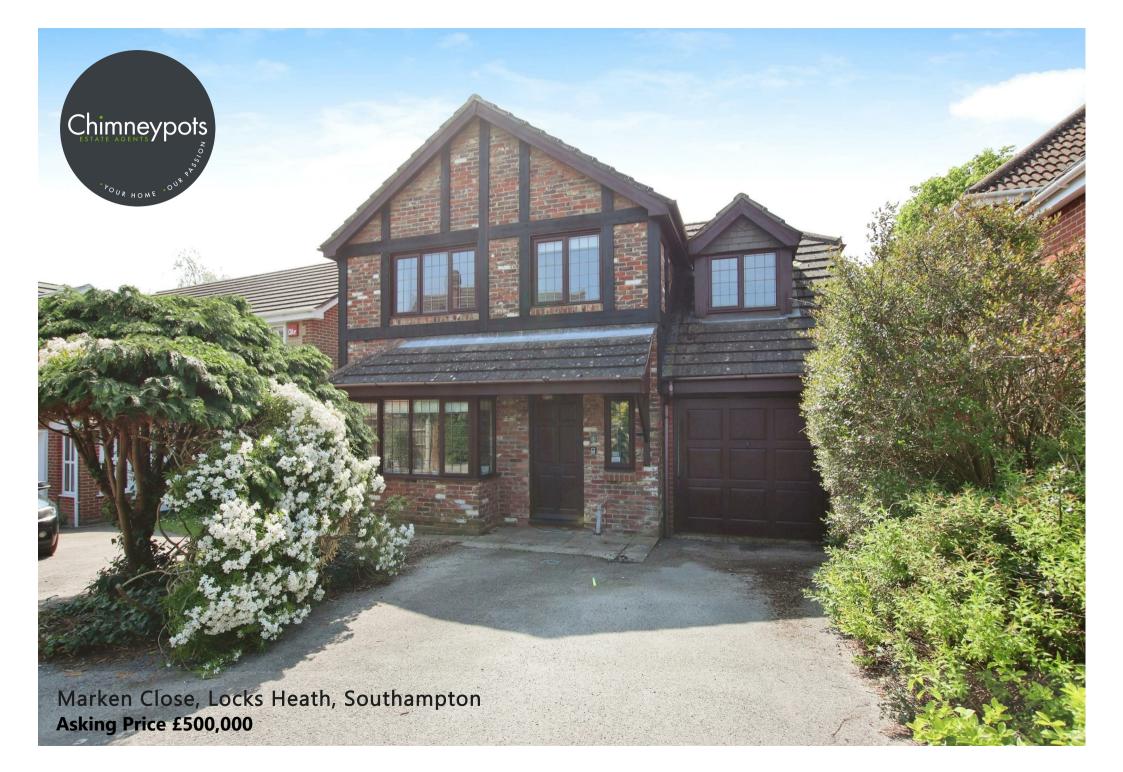

- Situated in a lovely cul de sac location is this beautiful family home
- Lounge with a feature box bay window and separate dining room
  - Kitchen and utility room
- Four well proportioned bedrooms, en-suite and family bathroom
  - Generous and secluded westerly aspect garden
    - Double width driveway and garage
- Within walking distance of the local schools and Locks Heath Shopping Centre

This detached family home IS a gem, tucked away in a quiet cul de sac near the Locks Heath Shopping Centre. It offers both convenience and tranquility.

The layout is well thought out, with a welcoming hallway leading to the main living areas. The lounge, with its feature bay window, is a relaxing space, and the double doors leading to the dining room create a nice flow for entertaining. The kitchen is fitted with an extensive range of units allowing for plentiful storage and the separate utility room is a practical addition.