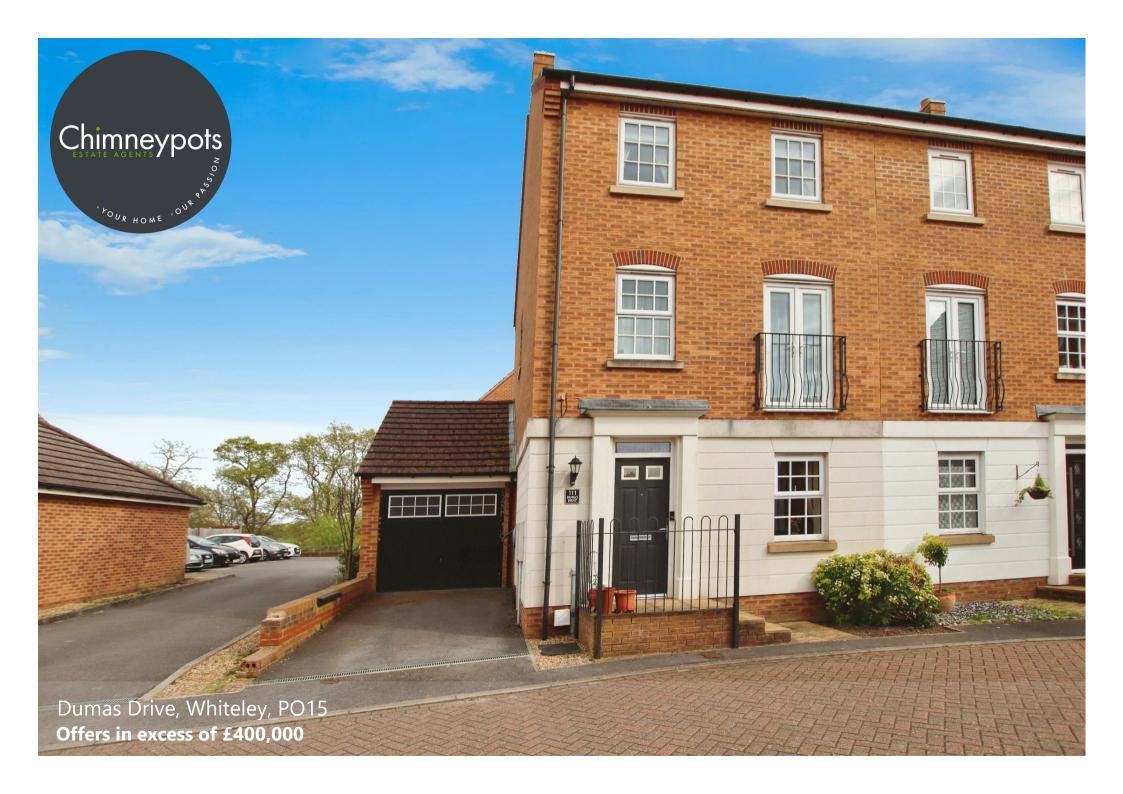

- A beautifully presented, spacious and versatile townhouse
  - \*NO FORWARD CHAIN\*
  - L-shaped lounge/diner
- Modern fitted kitchen/breakfast room and utility room
- Three/ Four bedrooms, two en-suites and family bathroom
  - Enclosed rear garden
  - Garage and driveway

This townhouse, constructed by David Wilson Homes in 2012, offers extremely versatile accommodation and modern comforts which has been beautifully maintained by the current owner. Situated off Sweethills Crescent, the property boasts a driveway leading to a garage.