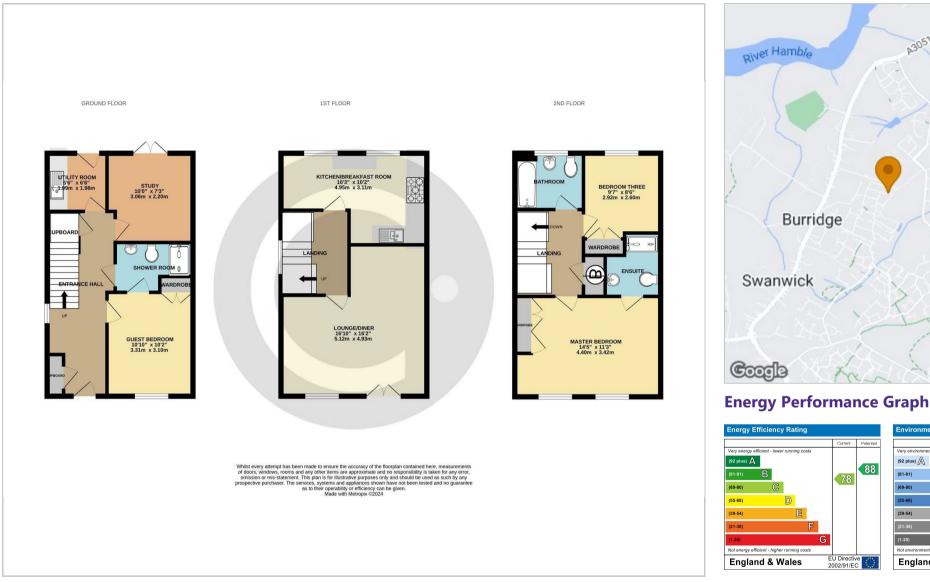

This townhouse, constructed by David Wilson Homes in 2012, offers extremely versatile accommodation and modern comforts which has been beautifully maintained by the current owner. Situated off Sweethills Crescent, the property boasts a driveway leading to a garage.

Stepping inside, the spacious hallway offers ample storage with two built-in cupboards, providing practical solutions. At the front of the house, bedroom two is well-appointed and benefits from direct access to a Jack 'n' Jill style shower room, making it convenient for older relatives or teenagers seeking some independence. There is a further bedroom/reception room with direct access to the garden, which features easy-care paving, and an artificial lawn for hassle-free outdoor enjoyment. The utility room completes the ground floor accommodation.

Moving upstairs, the first floor unveils an inviting L-shaped lounge/diner flooded with natural light from a Juliet balcony overlooking the front. The adjoining kitchen/breakfast room at the rear offers an extensive range of wall and base units allowing for plentiful storage and a neat and functional culinary space.

Ascending to the second floor, the master bedroom occupies the front of the house, featuring generous wardrobe space and an adjoining en-suite. Bedroom three, positioned at the rear, has built-in wardrobes and a bathroom.

The location offers convenience with a 20-minute walk to Whiteley Shopping Centre and easy access to picturesque footpaths leading to Burridge and the Curbridge Nature Reserve along the Hamble River.

In summary, this townhouse provides adaptable living spaces spread over three floors, making it an appealing choice for families seeking functionality and modern living in a desirable location.

## **Floor Plans Area Map**

These particulars, whilst believed to be accurate are set out as a general outline only for guidance and do not constitute any part of an offer or contract. Intending purchasers should not rely on them as statements of representation of fact, but must satisfy themselves by inspection or otherwise as to their accuracy. No person in this firms employment has the authority to make or give any representation or warranty in respect of the property.

Map data @2024 Google

Environmental Impact (CO<sub>2</sub>) Rating

(92 plus) 🛝

**England & Wales**