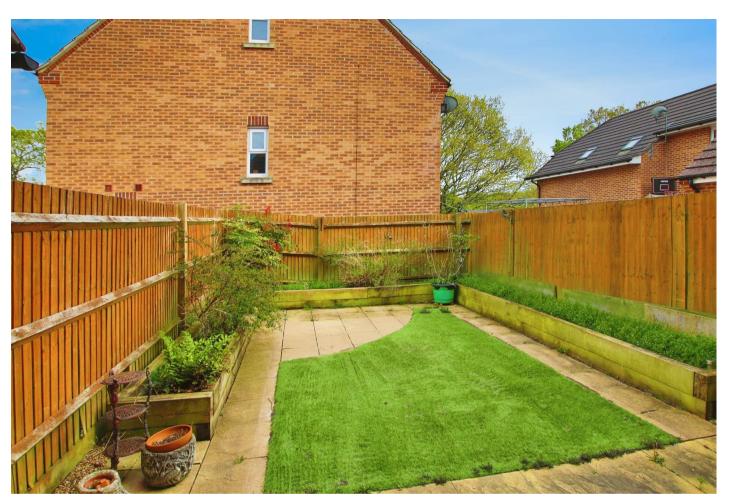

Stepping inside, the spacious hallway offers ample storage with two built-in cupboards, providing practical solutions. At the front of the house, bedroom two is well-appointed and benefits from direct access to a Jack 'n' Jill style shower room, making it convenient for older relatives or teenagers seeking some independence. There is a further bedroom/reception room with direct access to the garden, which features easy-care paving, and an artificial lawn for hassle-free outdoor enjoyment. The utility room completes the ground floor accommodation.