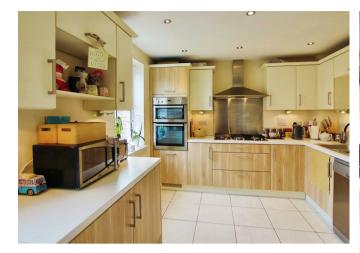

Moving upstairs, the first floor unveils an inviting L-shaped lounge/diner flooded with natural light from a Juliet balcony overlooking the front. The adjoining kitchen/breakfast room at the rear offers an extensive range of wall and base units allowing for plentiful storage and a neat and functional culinary space.