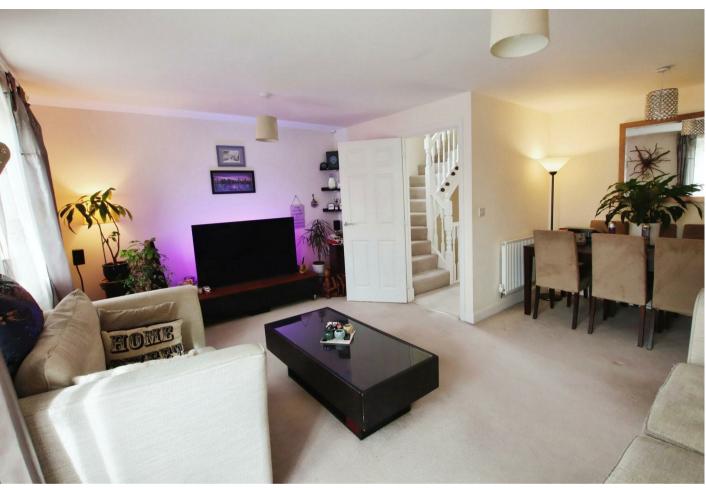

Moving upstairs, the first floor unveils an inviting L-shaped lounge/diner flooded with natural light from a Juliet balcony overlooking the front. The adjoining kitchen/breakfast room at the rear offers an extensive range of wall and base units allowing for plentiful storage and a neat and functional culinary space.