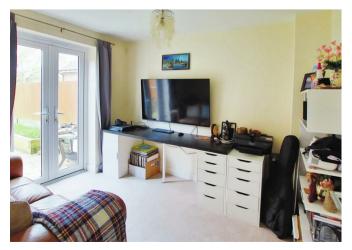

Moving upstairs, the first floor unveils an inviting L-shaped lounge/diner flooded with natural light from a Juliet balcony overlooking the front. The adjoining kitchen/breakfast room at the rear offers an extensive range of wall and base units allowing for plentiful storage and a neat and functional culinary space.