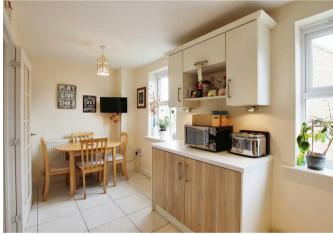

Stepping inside, the spacious hallway offers ample storage with two built-in cupboards, providing practical solutions. At the front of the house, bedroom two is well-appointed and benefits from direct access to a Jack 'n' Jill style shower room, making it convenient for older relatives or teenagers seeking some independence. There is a further bedroom/reception room with direct access to the garden, which features easy-care paving, and an artificial lawn for hassle-free outdoor enjoyment. The utility room completes the ground floor accommodation.

Moving upstairs, the first floor unveils an inviting L-shaped lounge/diner flooded with natural light from a Juliet balcony overlooking the front. The adjoining kitchen/breakfast room at the rear offers an extensive range of wall and base units allowing for plentiful storage and a neat and functional culinary space.