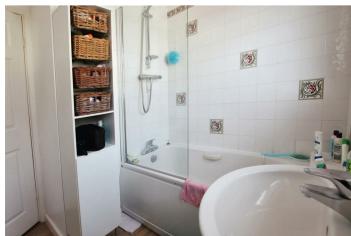

Upon entering, you are greeted by an entrance hallway. Positioned at the front are two bedrooms, complemented by a bathroom featuring a window for natural light. The lounge, situated towards the rear, provides patio doors opening onto the garden, providing a seamless indoor-outdoor flow. A dining room, accessed from the hallway, leads to the kitchen which also offers access to the rear garden. Originally designed as a third bedroom, the dining room could potentially be converted back if desired, the kitchen was previously accessed via the living room.