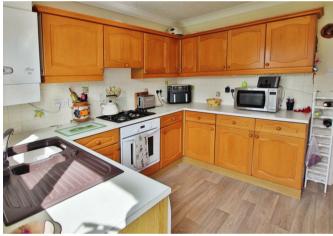

Upon entering, you are greeted by an entrance hallway. Positioned at the front are two bedrooms, complemented by a bathroom featuring a window for natural light. The lounge, situated towards the rear, provides patio doors opening onto the garden, providing a seamless indoor-outdoor flow. A dining room, accessed from the hallway, leads to the kitchen which also offers access to the rear garden. Originally designed as a third bedroom, the dining room could potentially be converted back if desired, the kitchen was previously accessed via the living room.