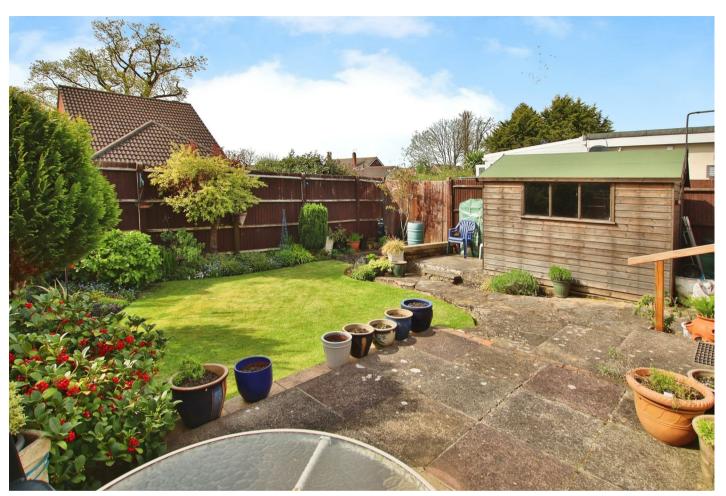

Externally, the property boasts a sizable front garden with a long driveway extending to the full depth of the plot. While the detached single garage has been removed, the hardstanding remains, offering the opportunity for a new structure to be erected (subject to relevant permissions). The rear garden benefits from a pleasant westerly aspect and provides a good level of privacy, ideal for outdoor enjoyment.