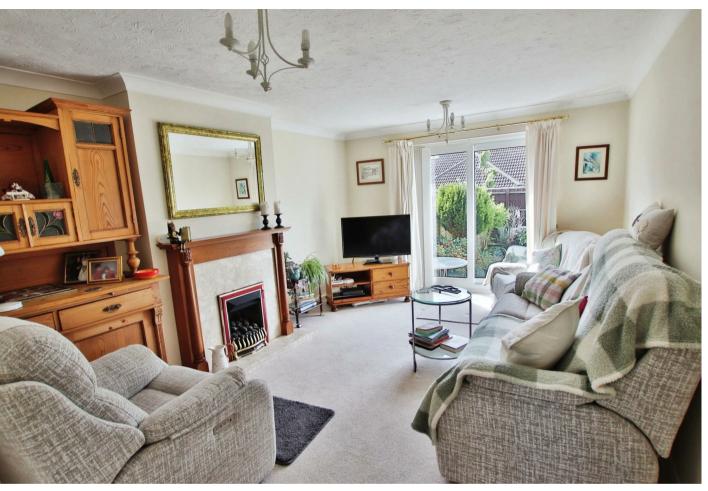

Upon entering, you are greeted by an entrance hallway. Positioned at the front are two bedrooms, complemented by a bathroom featuring a window for natural light. The lounge, situated towards the rear, provides patio doors opening onto the garden, providing a seamless indoor-outdoor flow. A dining room, accessed from the hallway, leads to the kitchen which also offers access to the rear garden. Originally designed as a third bedroom, the dining room could potentially be converted back if desired, the kitchen was previously accessed via the living room.