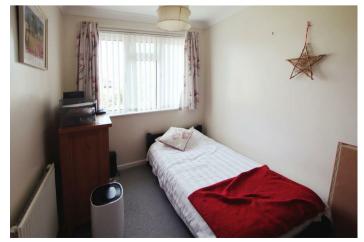

Upon entering, you are greeted by an entrance hallway. Positioned at the front are two bedrooms, complemented by a bathroom featuring a window for natural light. The lounge, situated towards the rear, provides patio doors opening onto the garden, providing a seamless indoor-outdoor flow. A dining room, accessed from the hallway, leads to the kitchen which also offers access to the rear garden. Originally designed as a third bedroom, the dining room could potentially be converted back if desired, the kitchen was previously accessed via the living room.