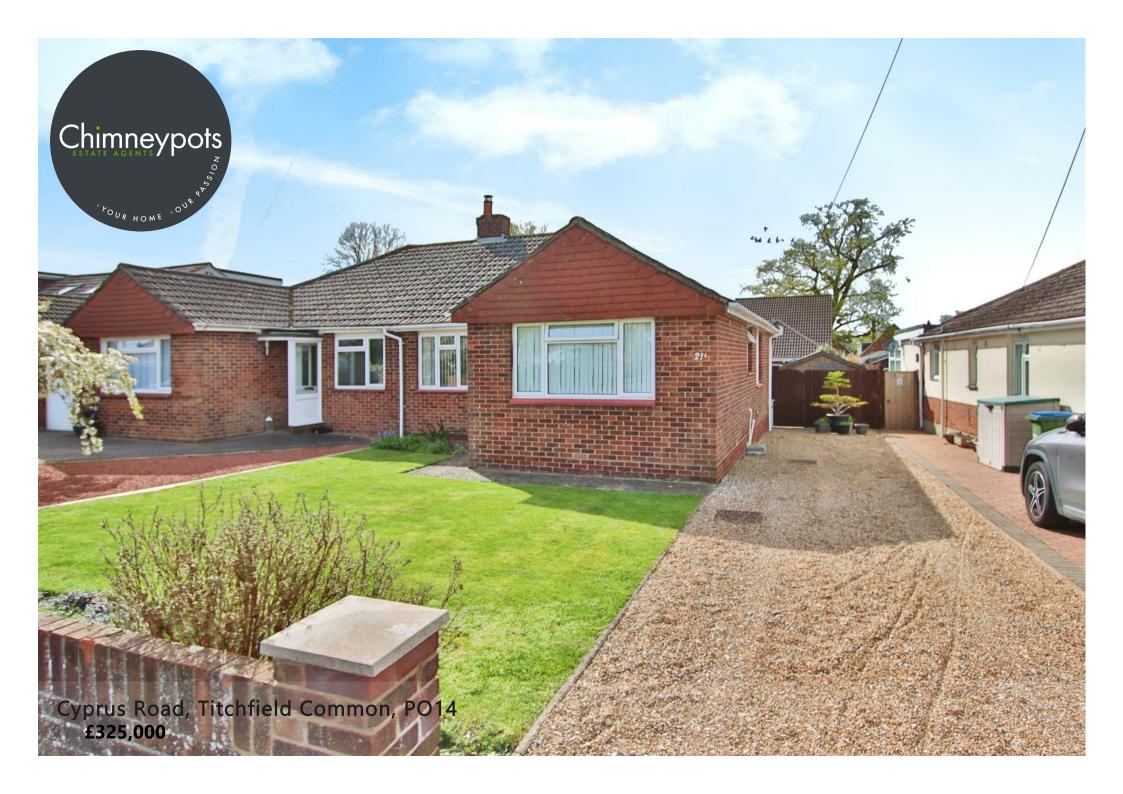

- A beautifully presented semi-detached bungalow
- Offering bright and spacious accommodation
- Lovely lounge with feature fireplace and pleasant view of the Westerly aspect facing rear garden
  - Lounge and separate dining room
  - Two bedrooms (originally three) and a modern bathroom
    - Sunny secluded garden and ample driveway parking
      - Convenient non estate location
      - Internal viewing highly recommended

This charming semi-detached bungalow, located in Titchfield Common, has been lovingly maintained by its current owner. With over 700 sq.ft. of internal space, the property offers a comfortable layout ideal for relaxed living.

Externally, the property boasts a sizable front garden with a long driveway extending to the full depth of the plot. While the detached single garage has been removed, the hardstanding remains, offering the opportunity for a new structure to be erected (subject to relevant permissions). The rear garden benefits from a pleasant westerly aspect and provides a good level of privacy, ideal for outdoor enjoyment.

This bungalow is situated in a non-estate location, offering a peaceful setting within Titchfield Common. With its adaptable layout, ample parking, and well-maintained gardens, this property presents a wonderful opportunity for those seeking a comfortable home.