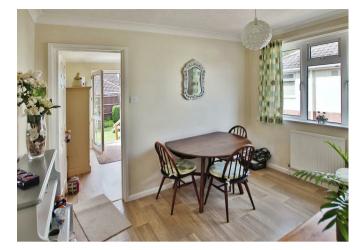

Upon entering, you are greeted by an entrance hallway. Positioned at the front are two bedrooms, complemented by a bathroom featuring a window for natural light. The lounge, situated towards the rear, provides patio doors opening onto the garden, providing a seamless indoor-outdoor flow. A dining room, accessed from the hallway, leads to the kitchen which also offers access to the rear garden. Originally designed as a third bedroom, the dining room could potentially be converted back if desired, the kitchen was previously accessed via the living room.