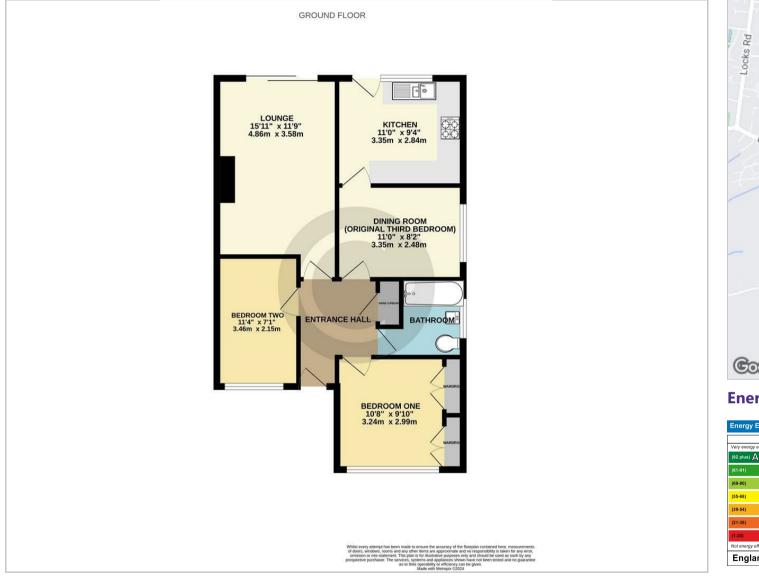

Upon entering, you are greeted by an entrance hallway. Positioned at the front are two bedrooms, complemented by a bathroom featuring a window for natural light. The lounge, situated towards the rear, provides patio doors opening onto the garden, providing a seamless indoor-outdoor flow. A dining room, accessed from the hallway, leads to the kitchen which also offers access to the rear garden. Originally designed as a third bedroom, the dining room could potentially be converted back if desired, the kitchen was previously accessed via the living room.

## Floor Plans Area Map