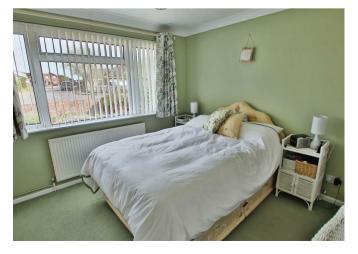

Upon entering, you are greeted by an entrance hallway. Positioned at the front are two bedrooms, complemented by a bathroom featuring a window for natural light. The lounge, situated towards the rear, provides patio doors opening onto the garden, providing a seamless indoor-outdoor flow. A dining room, accessed from the hallway, leads to the kitchen which also offers access to the rear garden. Originally designed as a third bedroom, the dining room could potentially be converted back if desired, the kitchen was previously accessed via the living room.