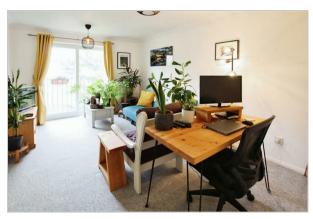

The internal accommodation in brief comprises a hallway, benefitting intercom system and thereafter leading you through to the principle accommodation being the spacious lounge which enjoys double glazed sliding doors to Juliet balcony which beneficially overlooks the rear elevation. The kitchen is fitted with a range of matching wall and base mounted units, with roll-top worksurfaces over and fitted oven and hob with extractor over There is also a handy larder cupboard. The bedroom is of a great proportion and boasts built-in wardrobe with sliding doors for added convenience. The bathroom is fitted with three-piece suite with electric shower over.