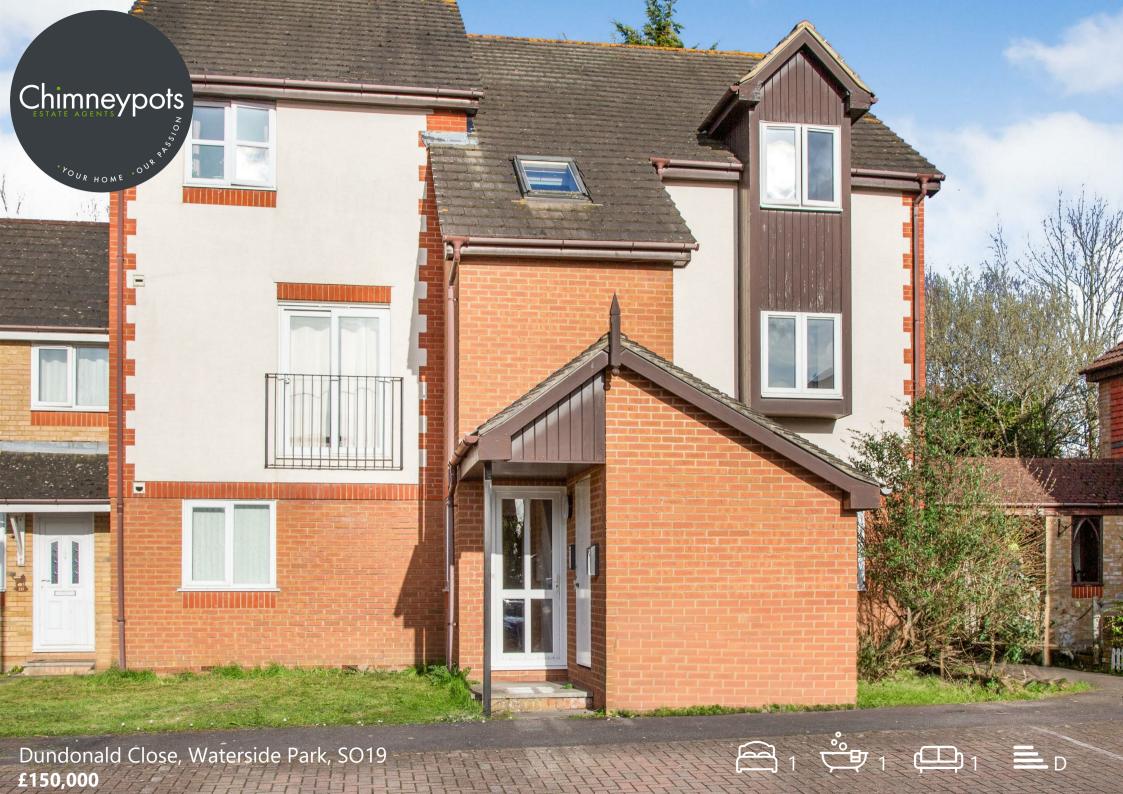

## **Floor Plan**

**Area Map** 

This is a well presented modern top floor apartment situated within the ever-popular location of Waterside Park in Woolston. This property would be greatly suited to either a first-time buyer hoping to get on the ladder, or alternatively an investor hoping to enhance their portfolio.

The internal accommodation in brief comprises a hallway, benefitting intercom system and thereafter leading you through to the principle accommodation being the spacious lounge which enjoys double glazed sliding doors to Juliet balcony which beneficially overlooks the rear elevation. The kitchen is fitted with a range of matching wall and base mounted units, with roll-top worksurfaces over and fitted oven and hob with extractor over There is also a handy larder cupboard. The bedroom is of a great proportion and boasts built-in wardrobe with sliding doors for added convenience. The bathroom is fitted with three-piece suite with electric shower over.

The property benefits being situated within a quiet residential cul-de-sac within easy reach of Woolston's shopping/travelling facilities and is ideally with no forward chain. An internal inspection comes considerably advised in order to appreciate the accommodation which is to offer.