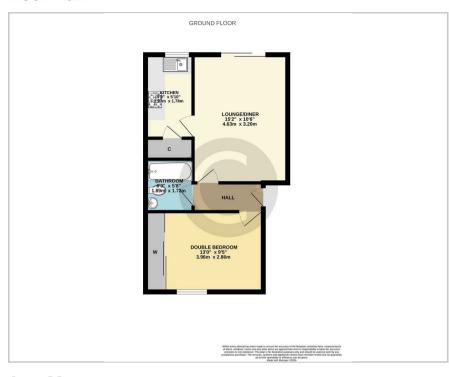

## **Floor Plan**

**Area Map** 

This is a well presented modern top floor apartment situated within the ever-popular location of Waterside Park in Woolston. This property would be greatly suited to either a first-time buyer hoping to get on the ladder, or alternatively an investor hoping to enhance their portfolio.

The internal accommodation in brief comprises a hallway, benefitting intercom system and thereafter leading you through to the principle accommodation being the spacious lounge which enjoys double glazed sliding doors to Juliet balcony which beneficially overlooks the rear elevation. The kitchen is fitted with a range of matching wall and base mounted units, with roll-top worksurfaces over and fitted oven and hob with extractor over There is also a handy larder cupboard. The bedroom is of a great proportion and boasts built-in wardrobe with sliding doors for added convenience. The bathroom is fitted with three-piece suite with electric shower over.