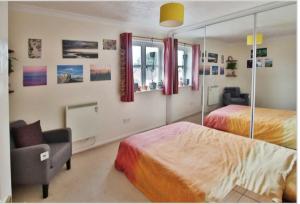

The internal accommodation in brief comprises a hallway, benefitting intercom system and thereafter leading you through to the principle accommodation being the spacious lounge which enjoys double glazed sliding doors to Juliet balcony which beneficially overlooks the rear elevation. The kitchen is fitted with a range of matching wall and base mounted units, with roll-top worksurfaces over and fitted oven and hob with extractor over There is also a handy larder cupboard. The bedroom is of a great proportion and boasts built-in wardrobe with sliding doors for added convenience. The bathroom is fitted with three-piece suite with electric shower over.