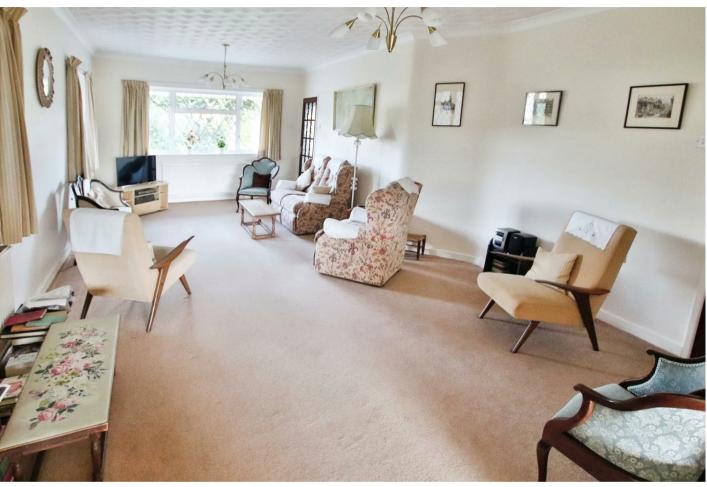

The lounge is an impressive 24ft with dual aspect windows. An archway leads to an equally impressive 19ft dining room with patio doors which lead out to the garden.

The kitchen is fitted with an extensive range of wall and base level units creating plentiful storage, a fitted eyelevel double oven, a hob with an extractor over and space for further appliances and a breakfast bar.