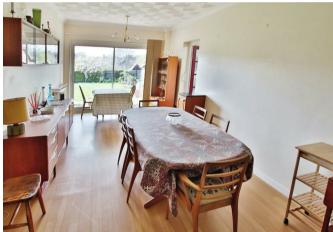

The lounge is an impressive 24ft with dual aspect windows. An archway leads to an equally impressive 19ft dining room with patio doors which lead out to the garden.

The kitchen is fitted with an extensive range of wall and base level units creating plentiful storage, a fitted eyelevel double oven, a hob with an extractor over and space for further appliances and a breakfast bar.