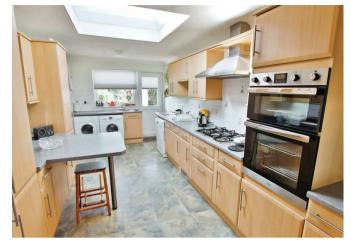

The lounge is an impressive 24ft with dual aspect windows. An archway leads to an equally impressive 19ft dining room with patio doors which lead out to the garden.

The kitchen is fitted with an extensive range of wall and base level units creating plentiful storage, a fitted eyelevel double oven, a hob with an extractor over and space for further appliances and a breakfast bar.