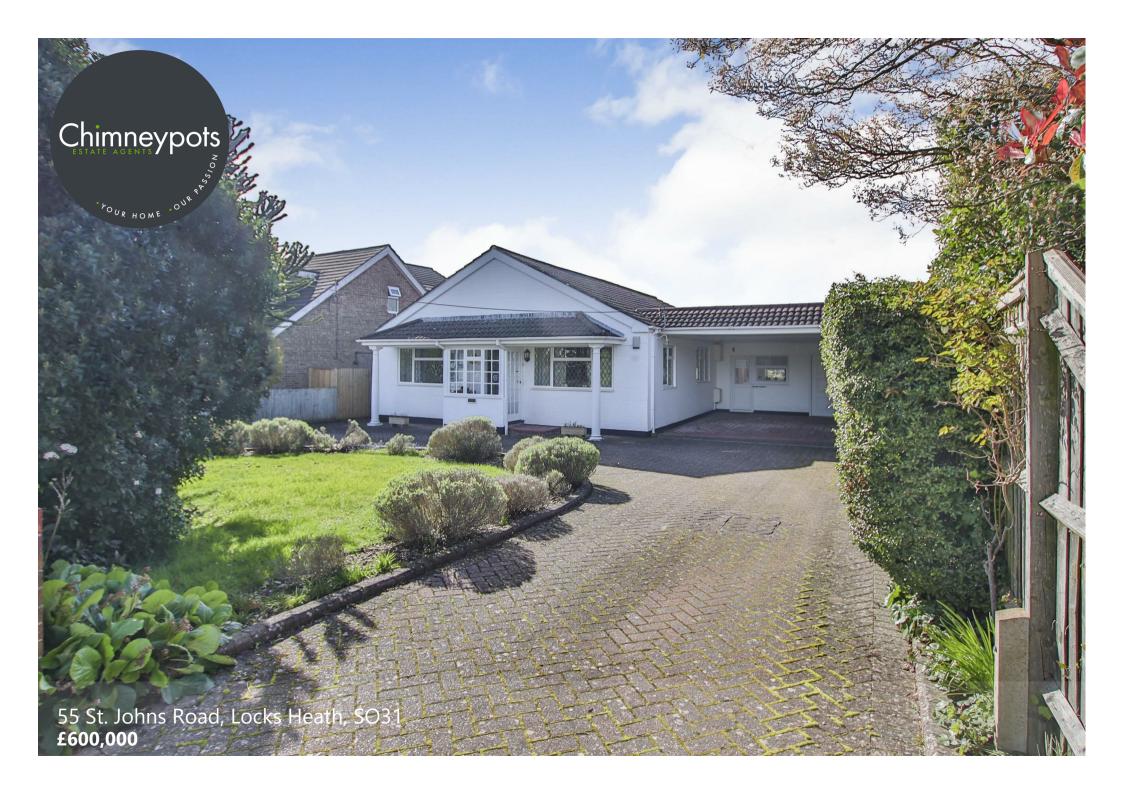

- A detached bungalow set on a generous plot with an established garden and sweeping driveway
  - Offering bright and spacious well laid out accommodation extending to 1700 sqft
    - Lounge and dining room
    - Modern fitted kitchen with a pleasant outlook of the rear garden
      - Three bedrooms, en-suite and bathroom
      - Carport and parking for multiple vehicles
  - Locks Heath infant and junior schools and St John's park are within walking distance
  - Situated in a fantastic location for Locks Heath Shopping Centre being less than a mile away

Situated in a highly regarded location is this attractive detached double-fronted bungalow offering bright, spacious, and versatile living accommodation extending to 1740 sq. ft which comes to the market for the first time in many years.

The property sits in a secluded location away from the road with a sweeping drive-in drive-out access. There is a double-width carport allowing access to the garage and parking for several vehicles.

The rear garden is enclosed by panel fencing, there is a spacious patio area adjacent to the rear a tranquil setting ahead of the coming summer evenings. The garden is predominantly laid to lawn with well-stocked shrub beds.