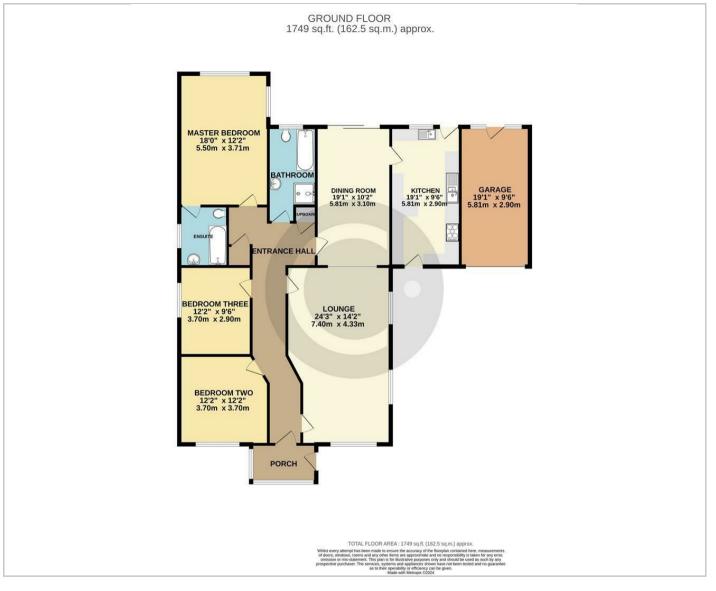

Situated in a highly regarded location is this attractive detached double-fronted bungalow offering bright, spacious, and versatile living accommodation extending to 1740 sq. ft which comes to the market for the first time in many years.

Upon entering the property there is a spacious hallway with doors leading to the principal accommodation which in brief comprises three double bedrooms all set to the left side of the property with the master set to the rear and enjoying a pleasant outlook to the garden. There is a modern fitted en-suite and a separate bathroom.

The lounge is an impressive 24ft with dual aspect windows. An archway leads to an equally impressive 19ft dining room with patio doors which lead out to the garden.

The kitchen is fitted with an extensive range of wall and base level units creating plentiful storage, a fitted eyelevel double oven, a hob with an extractor over and space for further appliances and a breakfast bar.

The property sits in a secluded location away from the road with a sweeping drive-in drive-out access. There is a double-width carport allowing access to the garage and parking for several vehicles.

The rear garden is enclosed by panel fencing, there is a spacious patio area adjacent to the rear a tranquil setting ahead of the coming summer evenings. The garden is predominantly laid to lawn with well-stocked shrub beds.