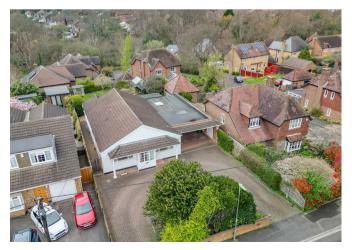

The property sits in a secluded location away from the road with a sweeping drive-in drive-out access. There is a double-width carport allowing access to the garage and parking for several vehicles.

The rear garden is enclosed by panel fencing, there is a spacious patio area adjacent to the rear a tranquil setting ahead of the coming summer evenings. The garden is predominantly laid to lawn with well-stocked shrub beds.