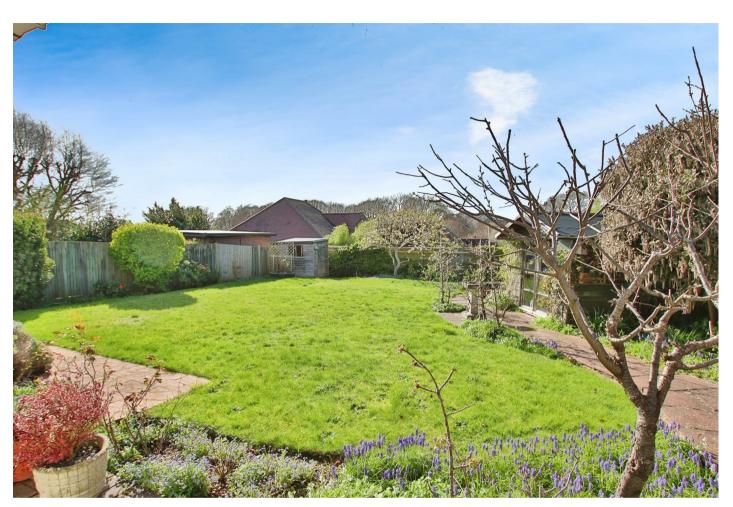

The property sits in a secluded location away from the road with a sweeping drive-in drive-out access. There is a double-width carport allowing access to the garage and parking for several vehicles.

The rear garden is enclosed by panel fencing, there is a spacious patio area adjacent to the rear a tranquil setting ahead of the coming summer evenings. The garden is predominantly laid to lawn with well-stocked shrub beds.