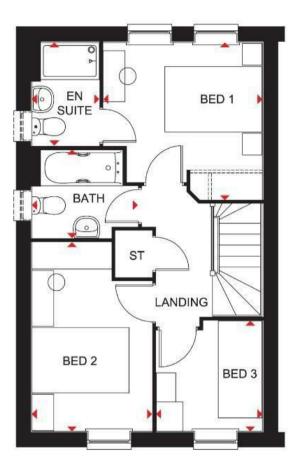

## **Floor Plans**

On the first floor the master bedroom has fitted wardrobes and ensuite shower room. There are two further bedrooms and modern family bathroom.

To the rear is an enclosed garden laid to lawn and a gate allowing access to the driveway which allows parking for two cars.