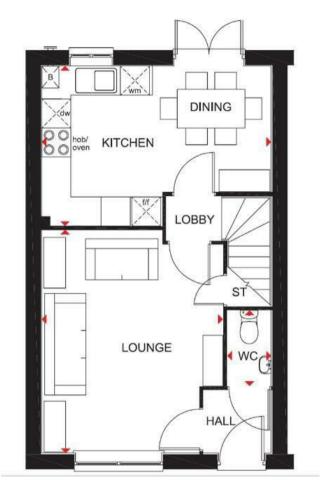

## **Floor Plans**

Situated on the popular Whiteley Meadows development in Curbridge is this new home which is available now and offered for a long term let. Nestled away in a secluded location looking onto a wooded area and open space. The property offers bright and spacious well laid out living accommodation which in brief comprises a lounge which benefits the pleasant outlook over the front of the property. Extending across the rear is the kitchen/ diner which benefits from appliances and an extensive range of wall and base level units. A cloakroom completes the accommodation on the ground floor.