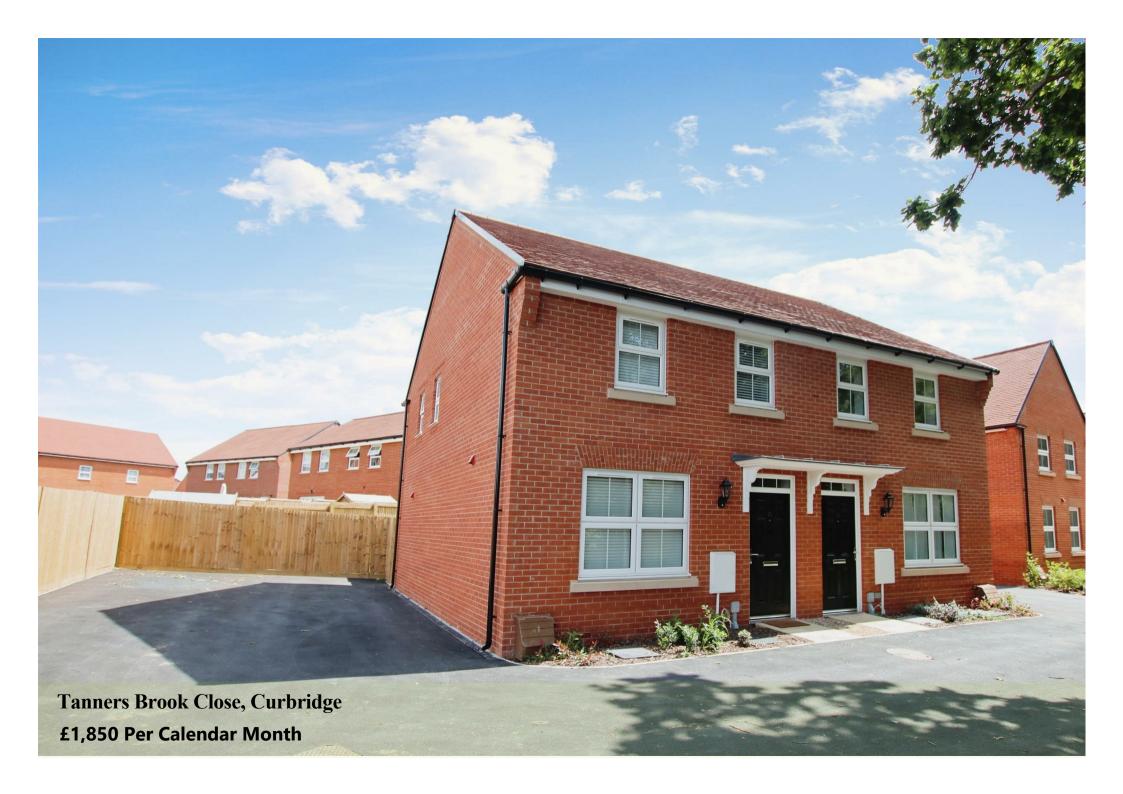

- A brand new family home nestled away in a lovely leafy location
  - Lounge with pleasant outlook
  - Kitchen/ diner with appliances
  - Three bedrooms, en-suite, family bathroom and cloakroom
    - Enclosed rear garden
    - Driveway for two vehicles
    - Available now for a long term let

Situated on the popular Whiteley Meadows development in Curbridge is this new home which is available now and offered for a long term let. Nestled away in a secluded location looking onto a wooded area and open space. The property offers bright and spacious well laid out living accommodation which in brief comprises a lounge which benefits the pleasant outlook over the front of the property. Extending across the rear is the kitchen/ diner which benefits from appliances and an extensive range of wall and base level units. A cloakroom completes the accommodation on the ground floor.