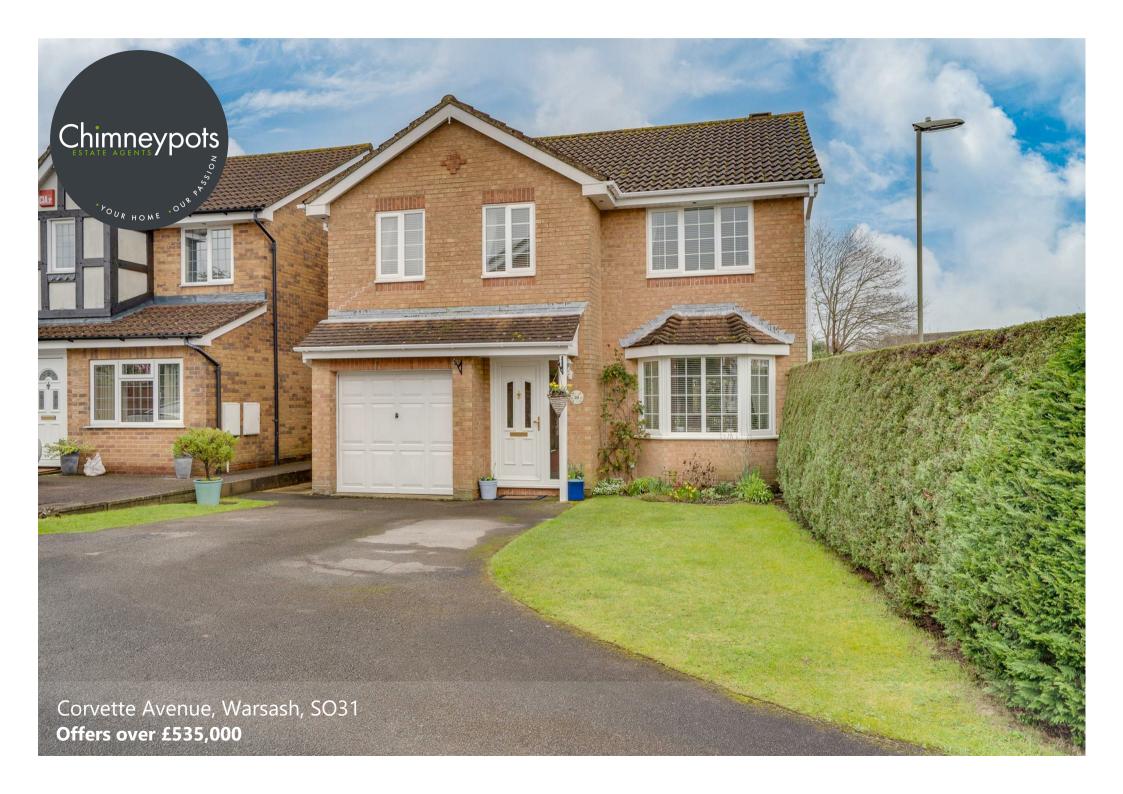

- A detached family home which has been considerably enhanced by the current owners
  - Offering bright and spacious well laid out accommodation
  - Stunning kitchen/dining/family room with vaulted ceiling
  - Lounge with feature bay window allowing for plentiful light
  - Four well proportioned bedrooms, family bathroom, en-suite and cloakroom
    - Private rear landscaped garden with a wooden shed
      - Double width driveway and garage

Situated in a quiet and pleasant cul-de-sac within the popular Boats development is this detached family home offering both light and spacious living accommodation which has been considerably enhanced and beautifully maintained by the current owners. If entertaining is your thing, you will be blown away by the fabulous kitchen/dining/family room which features a fabulous, vaulted ceiling. The kitchen area is fitted with an extensive range of wall and base level units and fitted appliances. Bi-folding doors lead out to a landscaped rear garden with two patio areas, a wooden shed and lawned area with raised borders.

Upstairs the master bedroom benefits fitted wardrobes and en-suite shower room, there are three further well-proportioned bedrooms and contemporary family bathroom.

To the front of the property is a double width driveway and access to the garage.