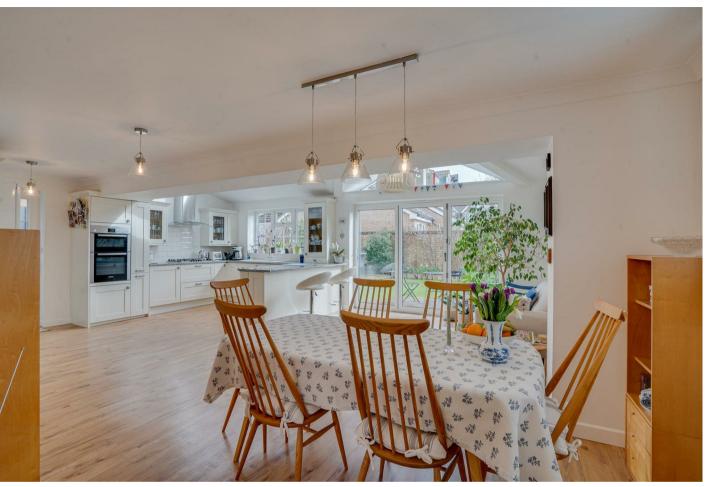

Situated in a quiet and pleasant cul-de-sac within the popular Boats development is this detached family home offering both light and spacious living accommodation which has been considerably enhanced and beautifully maintained by the current owners. If entertaining is your thing, you will be blown away by the fabulous kitchen/dining/family room which features a fabulous, vaulted ceiling. The kitchen area is fitted with an extensive range of wall and base level units and fitted appliances. Bi-folding doors lead out to a landscaped rear garden with two patio areas, a wooden shed and lawned area with raised borders.