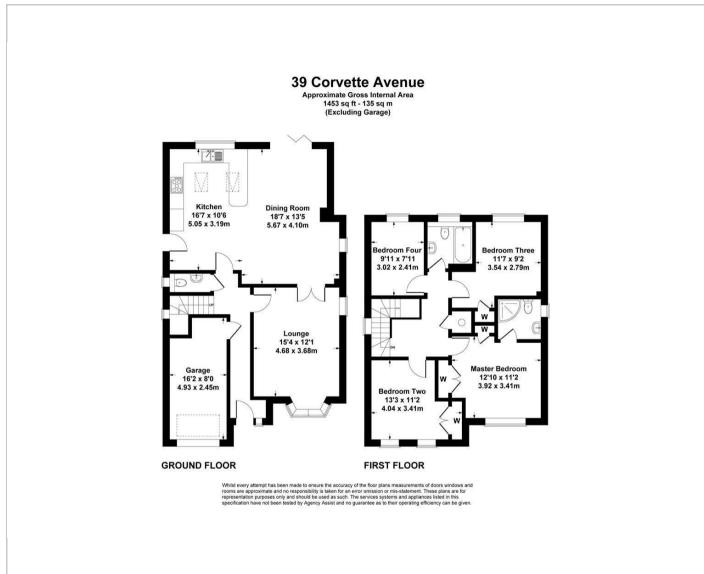

Situated in a quiet and pleasant cul-de-sac within the popular Boats development is this detached family home offering both light and spacious living accommodation which has been considerably enhanced and beautifully maintained by the current owners. If entertaining is your thing, you will be blown away by the fabulous kitchen/dining/family room which features a fabulous, vaulted ceiling. The kitchen area is fitted with an extensive range of wall and base level units and fitted appliances. Bi-folding doors lead out to a landscaped rear garden with two patio areas, a wooden shed and lawned area with raised borders.

To the front of the property is a dual aspect lounge allowing for plentiful light with feature bay window and fireplace providing a focal point for the room. A hallway with cloakroom completes the accommodation on the ground floor.

Upstairs the master bedroom benefits fitted wardrobes and en-suite shower room, there are three further well-proportioned bedrooms and contemporary family bathroom.

To the front of the property is a double width driveway and access to the garage.

## Floor Plans Area Map