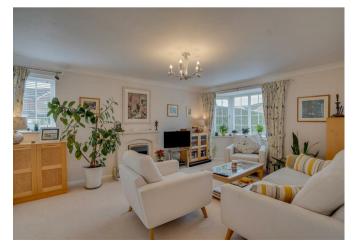

To the front of the property is a dual aspect lounge allowing for plentiful light with feature bay window and fireplace providing a focal point for the room. A hallway with cloakroom completes the accommodation on the ground floor.