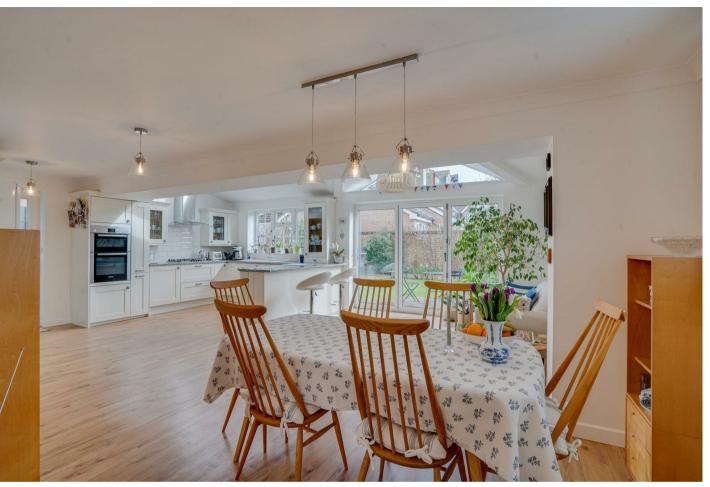

Situated in a quiet and pleasant cul-de-sac within the popular Boats development is this detached family home offering both light and spacious living accommodation which has been considerably enhanced and beautifully maintained by the current owners. If entertaining is your thing, you will be blown away by the fabulous kitchen/dining/family room which features a fabulous, vaulted ceiling. The kitchen area is fitted with an extensive range of wall and base level units and fitted appliances. Bi-folding doors lead out to a landscaped rear garden with two patio areas, a wooden shed and lawned area with raised borders.

To the front of the property is a dual aspect lounge allowing for plentiful light with feature bay window and fireplace providing a focal point for the room. A hallway with cloakroom completes the accommodation on the ground floor.