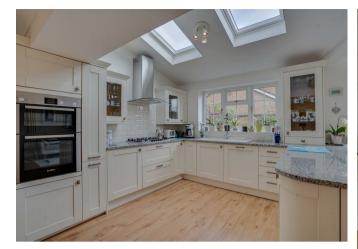

Situated in a quiet and pleasant cul-de-sac within the popular Boats development is this detached family home offering both light and spacious living accommodation which has been considerably enhanced and beautifully maintained by the current owners. If entertaining is your thing, you will be blown away by the fabulous kitchen/dining/family room which features a fabulous, vaulted ceiling. The kitchen area is fitted with an extensive range of wall and base level units and fitted appliances. Bi-folding doors lead out to a landscaped rear garden with two patio areas, a wooden shed and lawned area with raised borders.