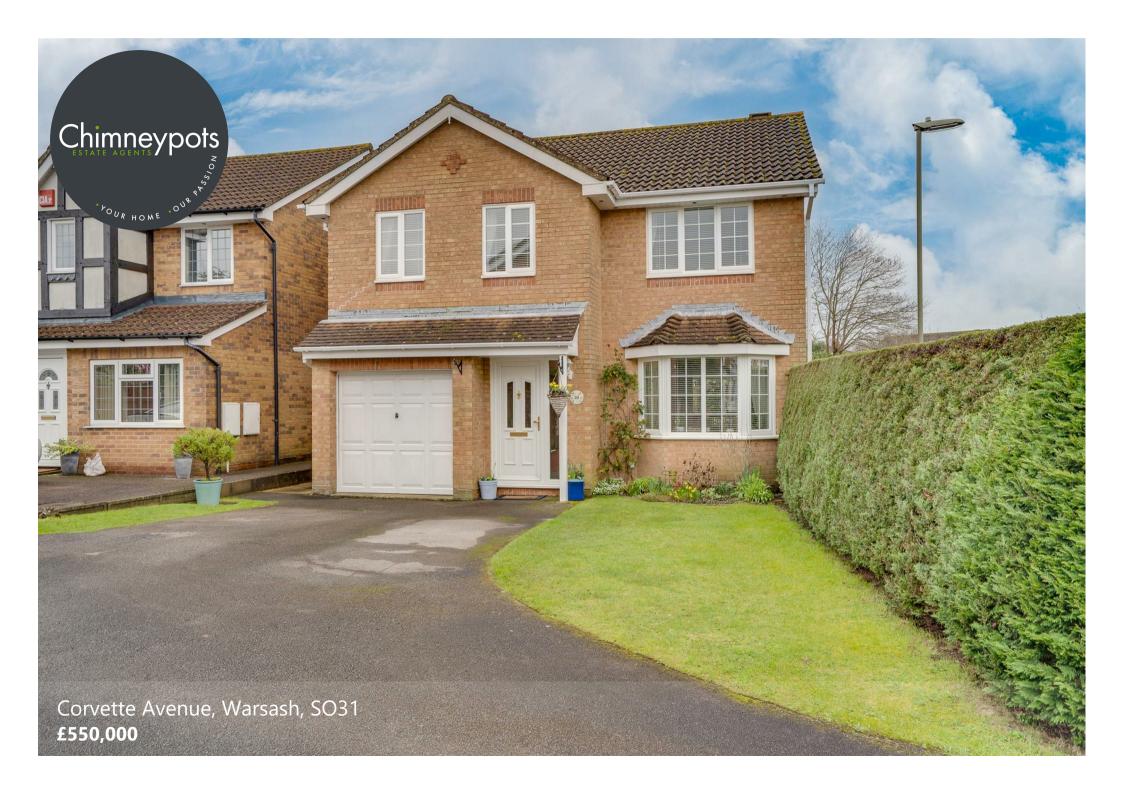

Situated in a quiet and pleasant cul-de-sac within the popular Boats development is this detached family home offering both light and spacious living accommodation which has been considerably enhanced and beautifully maintained by the current owners. If entertaining is your thing, you will be blown away by the fabulous kitchen/dining/family room which features a fabulous, vaulted ceiling. The kitchen area is fitted with an extensive range of wall and base level units and fitted appliances. Bi-folding doors lead out to a landscaped rear garden with two patio areas, a wooden shed and lawned area with raised borders.

Upstairs the master bedroom benefits fitted wardrobes and en-suite shower room, there are three further well-proportioned bedrooms and contemporary family bathroom.

To the front of the property is a double width driveway and access to the garage.