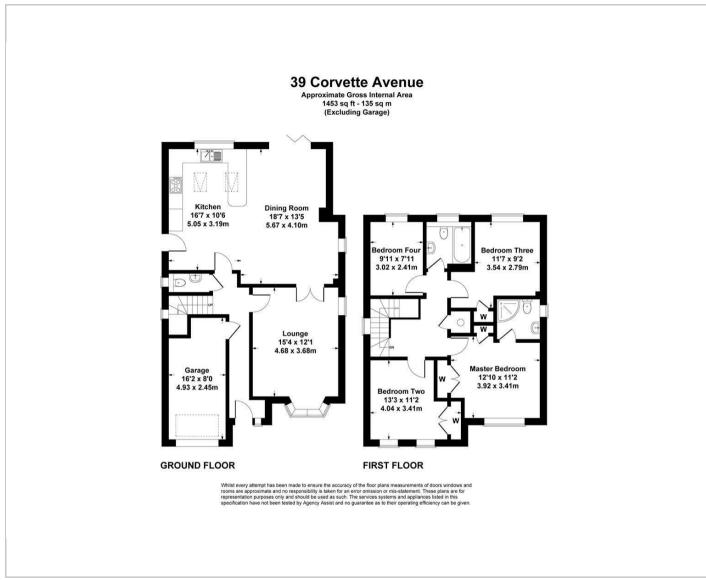

ce providing a focal point for the room. A hallway with cloakroom completes the accommodation on the ground floor.

Upstairs the master bedroom benefits fitted wardrobes and en-suite shower room, there are three further well-proportioned bedrooms and contemporary family bathroom.

To the front of the property is a double width driveway and access to the garage.

The property is situated within walking distance of the Locks Heath Shopping Centre, with an excellent range of facilities and amenities. It is also within the catchment of areas of desired infant and junior schools and Brookfield Secondary school.

Given the attractive features and convenient location of this property, an internal inspection is recommended at the earliest opportunity to avoid missing out.







## Floor Plans A



## Area Map



## **Energy Performance Graph**





These particulars, whilst believed to be accurate are set out as a general outline only for guidance and do not constitute any part of an offer or contract. Intending purchasers should not rely on them as statements of representation of fact, but must satisfy themselves by inspection or otherwise as to their accuracy. No person in this firms employment has the authority to make or give any representation or warranty in respect of the property.