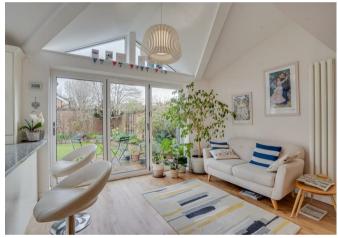

Situated in a quiet and pleasant cul-de-sac within the popular Boats development is this detached family home offering both light and spacious living accommodation which has been considerably enhanced and beautifully maintained by the current owners. If entertaining is your thing, you will be blown away by the fabulous kitchen/dining/family room which features a fabulous, vaulted ceiling. The kitchen area is fitted with an extensive range of wall and base level units and fitted appliances. Bi-folding doors lead out to a landscaped rear garden with two patio areas, a wooden shed and lawned area with raised borders.