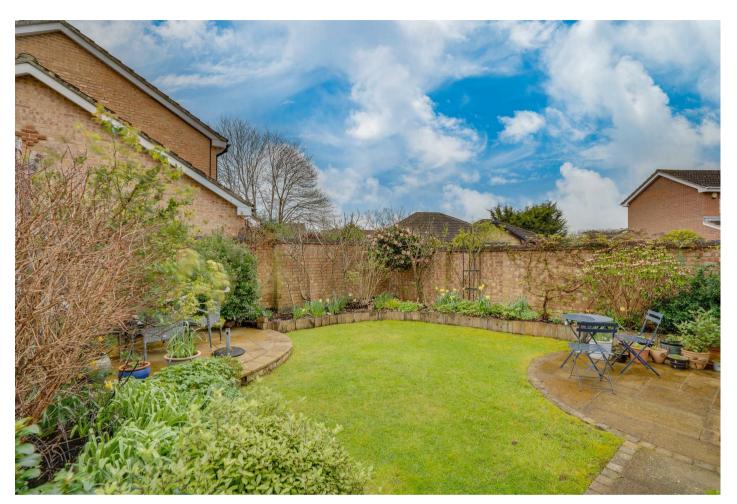

Situated in a quiet and pleasant cul-de-sac within the popular Boats development is this detached family home offering both light and spacious living accommodation which has been considerably enhanced and beautifully maintained by the current owners. If entertaining is your thing, you will be blown away by the fabulous kitchen/dining/family room which features a fabulous, vaulted ceiling. The kitchen area is fitted with an extensive range of wall and base level units and fitted appliances. Bi-folding doors lead out to a landscaped rear garden with two patio areas, a wooden shed and lawned area with raised borders.