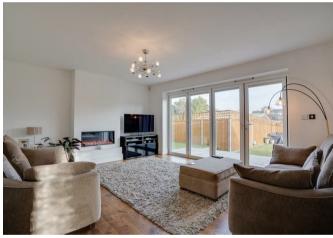

On entering the property there is a spacious entrance hall leading to the well-proportioned Sitting Room which centres on a contemporary fireplace with a coal-effect fire and French doors leading out to the rear garden. There is also a study/ playroom with a further set of doors to the garden.