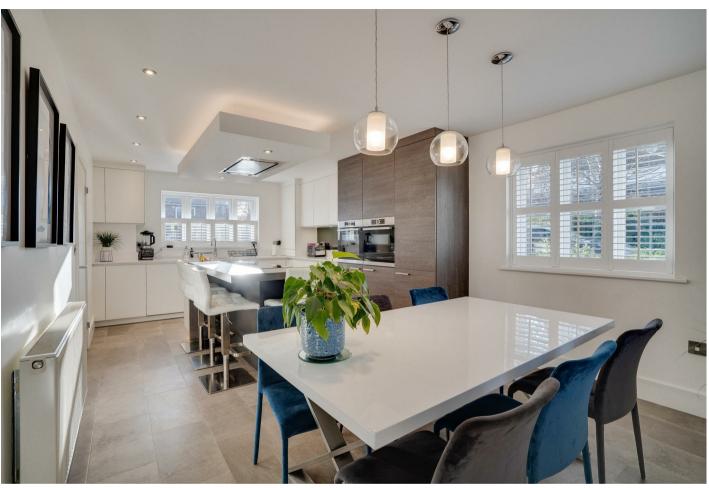

A particular feature of the property is the impressive Kitchen/Dining room which spans the length of the house with high-specification appliances, extensive cupboard space, granite worktops, a large breakfast bar and triple-aspect windows. A utility room and cloakroom complete the accommodation on the ground floor.