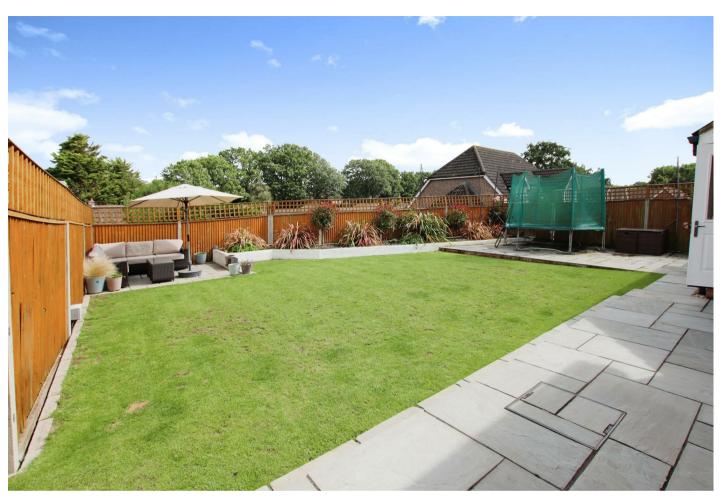

Upstairs both the master bedroom and guest bedroom benefit en-suites, there are two further bedrooms and a family bathroom completing the internal accommodation.

Outside there is an enclosed sunny rear garden predominately laid to lawn, with a patio area perfect for entertaining family and friends. To the front of the property is a double garage and driveway parking.