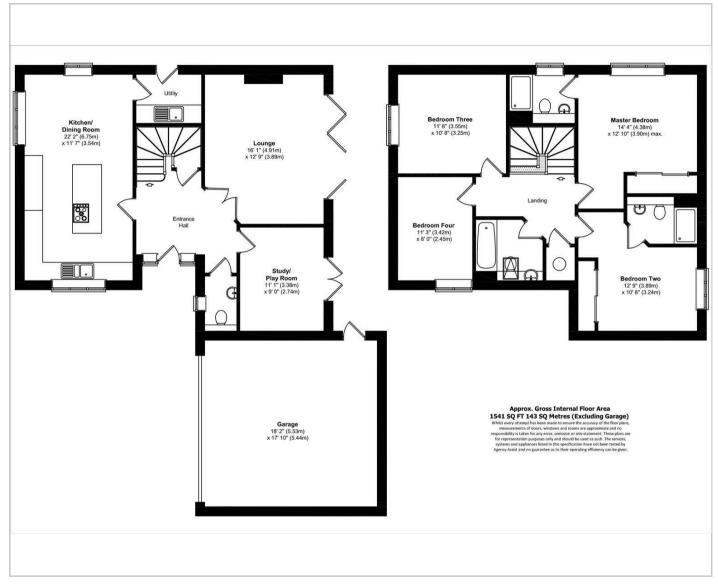

On entering the property there is a spacious entrance hall leading to the well-proportioned Sitting Room which centres on a contemporary fireplace with a coal-effect fire and French doors leading out to the rear garden. There is also a study/ playroom with a further set of doors to the garden.

A particular feature of the property is the impressive Kitchen/Dining room which spans the length of the house with high-specification appliances, extensive cupboard space, granite worktops, a large breakfast bar and triple-aspect windows. A utility room and cloakroom complete the accommodation on the ground floor.

Upstairs both the master bedroom and guest bedroom benefit en-suites, there are two further bedrooms and a family bathroom completing the internal accommodation.

Outside there is an enclosed sunny rear garden predominately laid to lawn, with a patio area perfect for entertaining family and friends. To the front of the property is a double garage and driveway parking.

## Floor Plans Area Map