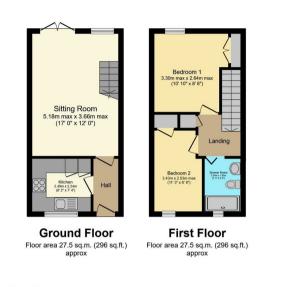

## **Floor Plan**

Total floor area 55.1 sq.m. (593 sq.ft.) approx This Floor Plan is for illustration purposes only and may not be representative of the property. The position and size of doors, and other leatures are approximate. Unambinized reproduction prioribide of Property/SIX