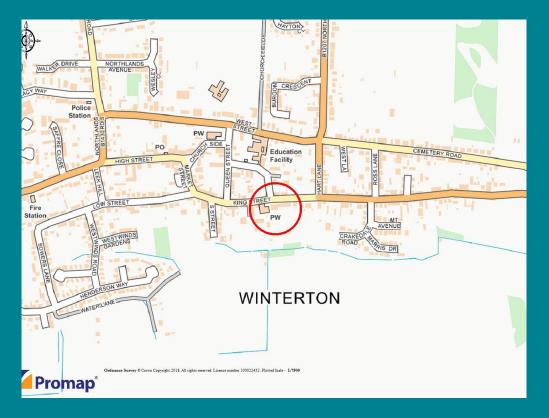

#### LOCATION

The property is situated on King Street in Winterton close to the junction with Chapel Lane and adjacent to Trinity Methodist Church. This is primarily a residential area with some other retail and commercial occupiers in the immediate vicinity. Winterton benefits from a range of local amenities including convenience retail, primary and secondary school and sports fields.