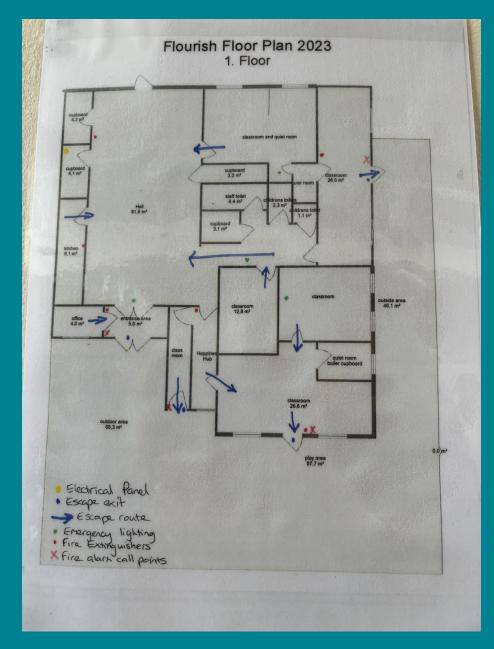

# ACCOMMODATION

The property has a net internal area of 230.96 sq m (2,485 sq ft)