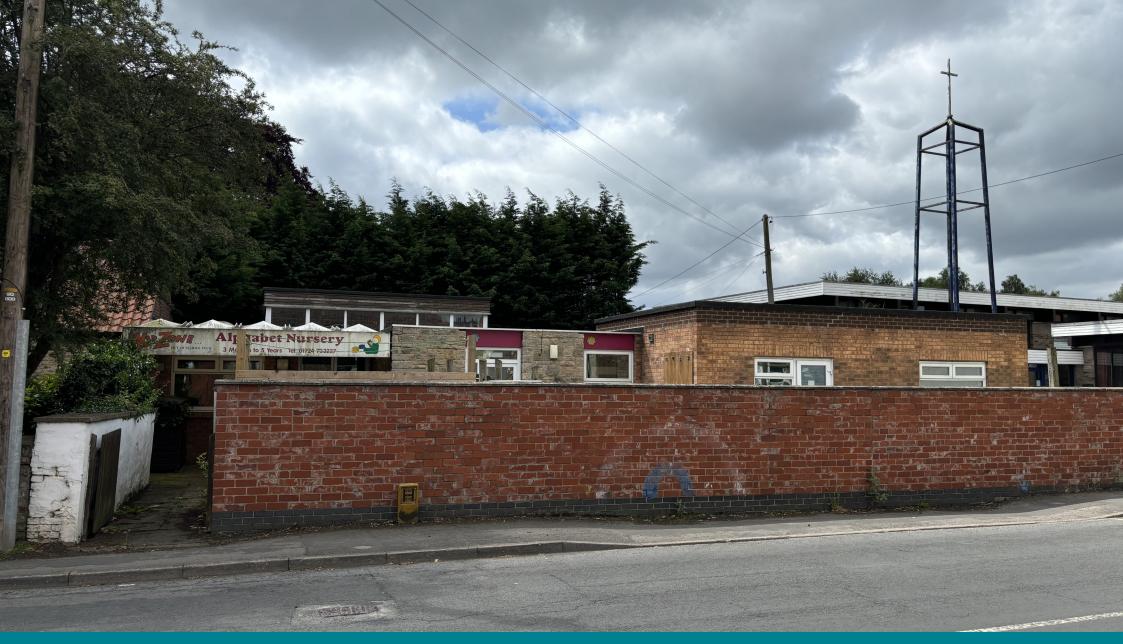

#### LOCATION

The property is situated on King Street in Winterton close to the junction with Chapel Lane and adjacent to Trinity Methodist Church. This is primarily a residential area with some other retail and commercial occupiers in the immediate vicinity. Winterton benefits from a range of local amenities including convenience retail, primary and secondary school and sports fields.

#### DESCRIPTION

The property comprises a single storey detached property that until recently has been used for educational purposes and prior to that as a day nursery. The building dates from the mid 1970's and was a former NHS clinic. It is of brick construction under a flat roof and benefits from gas fired central heating The property benefits from an entrance reception / lobby leading in to the main room. There are then a series of other rooms off including office, store rooms, kitchen together with staff room and both adult and children's toilet facilities. The site is self contained including an external play area.