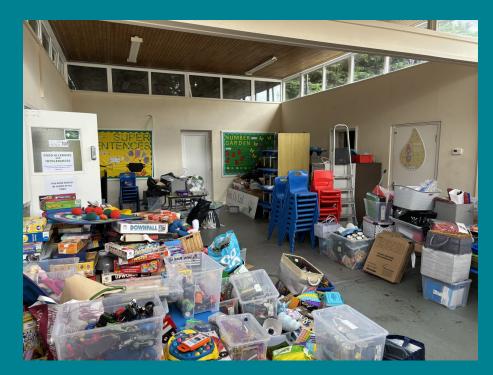

#### DESCRIPTION

The property comprises a single storey detached property that until recently has been used for educational purposes and prior to that as a day nursery. The building dates from the mid 1970's and was a former NHS clinic. It is of brick construction under a flat roof and benefits from gas fired central heating The property benefits from an entrance reception / lobby leading in to the main room. There are then a series of other rooms off including office, store rooms, kitchen together with staff room and both adult and children's toilet facilities. The site is self contained including an external play area.