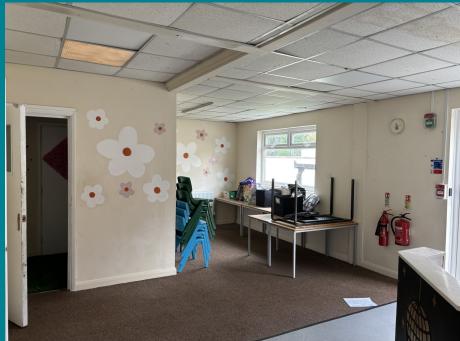

#### DESCRIPTION

The property comprises a single storey detached property that until recently has been used for educational purposes and prior to that as a day nursery. The building dates from the mid 1970's and was a former NHS clinic. It is of brick construction under a flat roof and benefits from gas fired central heating The property benefits from an entrance reception / lobby leading in to the main room. There are then a series of other rooms off including office, store rooms, kitchen together with staff room and both adult and children's toilet facilities. The site is self contained including an external play area.