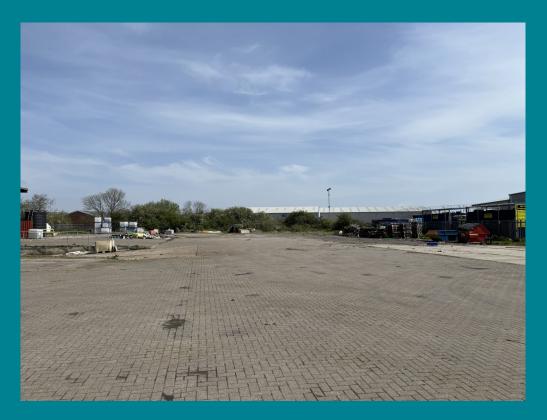

# Total site area 2.4 acres including extensive block paved lorry parking

**Established industrial location** 

Easy access to docks and motorway link road

Price / Rent on application

There are extensive external areas which are part concrete surfaced, part block paved with the remained being stoned. Boundaries are marked by steel palisade security fencing.