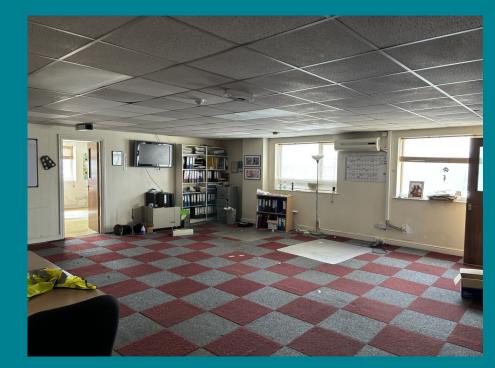

#### DESCRIPTION

The property comprises a purpose built factory / warehouse and offices constructed in the late 1990s. Until recently the factory space has been used for the processing fish. The factory building is of steel portal frame construction with profile sheet cladding to the walls and roof. The office building is to the front of the site and attached to the factory. It is of brick construction under a profile sheet roof and provides a mixture of open plan and private offices together with canteen and the usual WC facilities. There is a loading bay to the side election with three roller shutter door with level access to the loading bays.