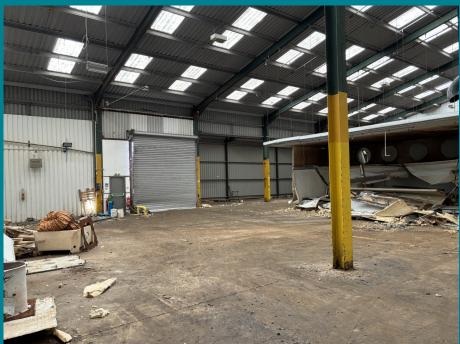

#### DESCRIPTION

The property comprises a purpose built factory / warehouse and offices constructed in the late 1990s. Until recently the factory space has been used for the processing fish. The factory building is of steel portal frame construction with profile sheet cladding to the walls and roof. The office building is to the front of the site and attached to the factory. It is of brick construction under a profile sheet roof and provides a mixture of open plan and private offices together with canteen and the usual WC facilities. There is a loading bay to the side election with three roller shutter door with level access to the loading bays.

#### ACCOMMODATION

The property has been measured on a gross internal basis and extends to:-

| Total                 | 2,297.1 sq m      | (24,716 sq ft) |
|-----------------------|-------------------|----------------|
| Factory / workshop    | 1,836.5 sq m      | (19,760 sq ft) |
| Offices and ancillary | <b>460.6</b> sq m | (4,956 sq ft   |