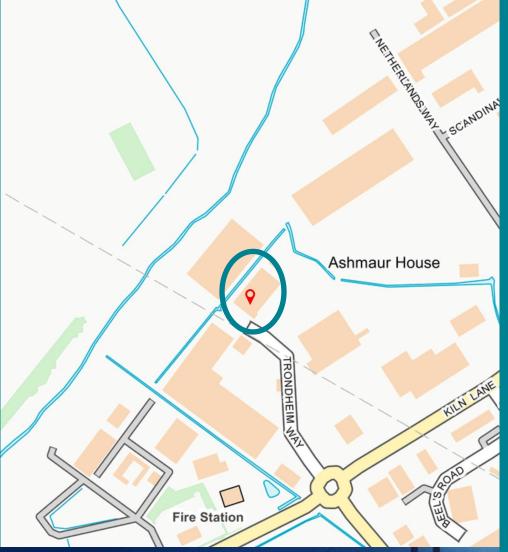

## LOCATION

The property is situated on Trondheim Way in Stallingborough which forms part of the Redwood Industrial Estate. This is a modern development of purpose built warehouse, factory and workshop premises. Access is gained via a roundabout at the junction with Kiln Lane and North Moss Lane. The Eastgate entrance to Immingham Dock is with 1.5 miles of the property there is easy access to the A180 which provides access to Grimsby to the east and the M180 / A15 at Barnetby Interchange to the west.