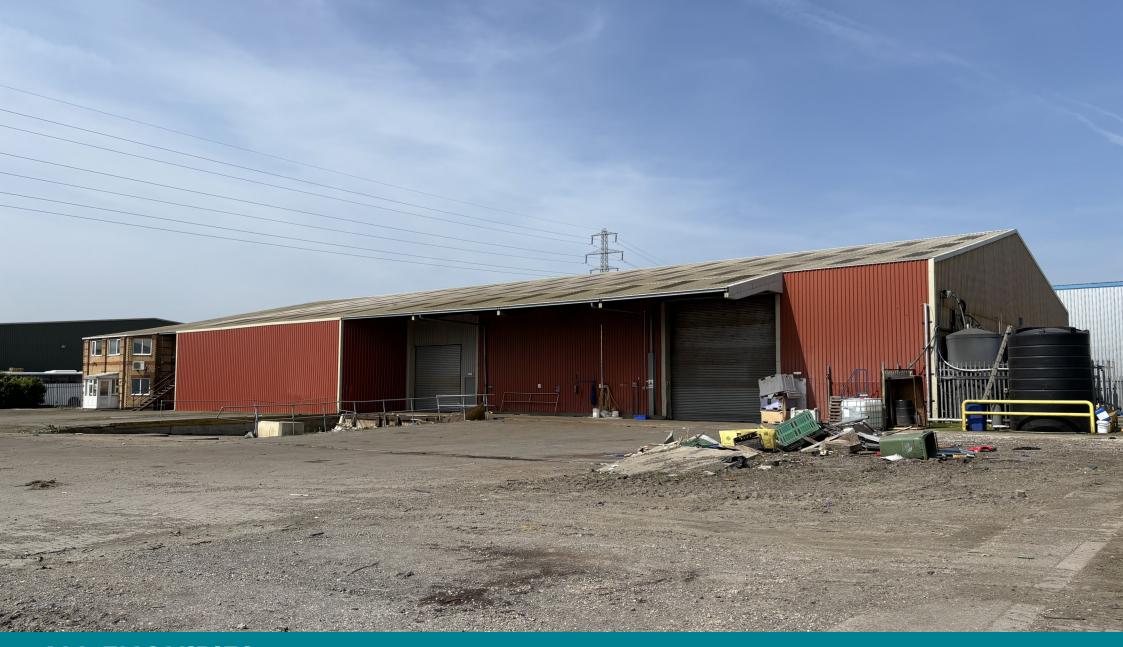

#### DESCRIPTION

The property comprises a purpose built factory / warehouse and offices constructed in the late 1990s. Until recently the factory space has been used for the processing fish. The factory building is of steel portal frame construction with profile sheet cladding to the walls and roof. The office building is to the front of the site and attached to the factory. It is of brick construction under a profile sheet roof and provides a mixture of open plan and private offices together with canteen and the usual WC facilities. There is a loading bay to the side election with three roller shutter door with level access to the loading bays.

There are extensive external areas which are part concrete surfaced, part block paved with the remained being stoned. Boundaries are marked by steel palisade security fencing.