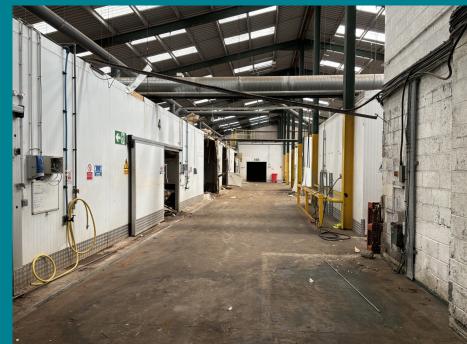

#### DESCRIPTION

The property comprises a purpose built factory / warehouse and offices constructed in the late 1990s. Until recently the factory space has been used for the processing fish. The factory building is of steel portal frame construction with profile sheet cladding to the walls and roof. The office building is to the front of the site and attached to the factory. It is of brick construction under a profile sheet roof and provides a mixture of open plan and private offices together with canteen and the usual WC facilities. There is a loading bay to the side election with three roller shutter door with level access to the loading bays.

There are extensive external areas which are part concrete surfaced, part block paved with the remained being stoned. Boundaries are marked by steel palisade security fencing.