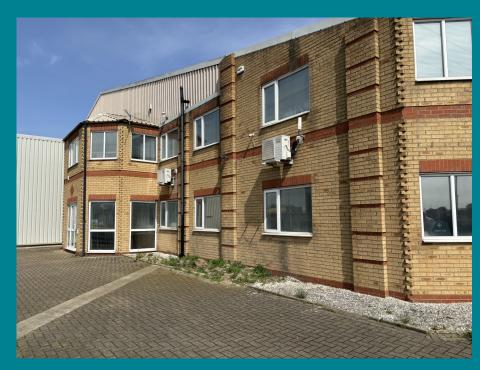

#### DESCRIPTION

The property comprises a purpose built factory / warehouse and offices constructed in the late 1990s. Until recently the factory space has been used for the processing fish. The factory building is of steel portal frame construction with profile sheet cladding to the walls and roof. The office building is to the front of the site and attached to the factory. It is of brick construction under a profile sheet roof and provides a mixture of open plan and private offices together with canteen and the usual WC facilities. There is a loading bay to the side election with three roller shutter door with level access to the loading bays.