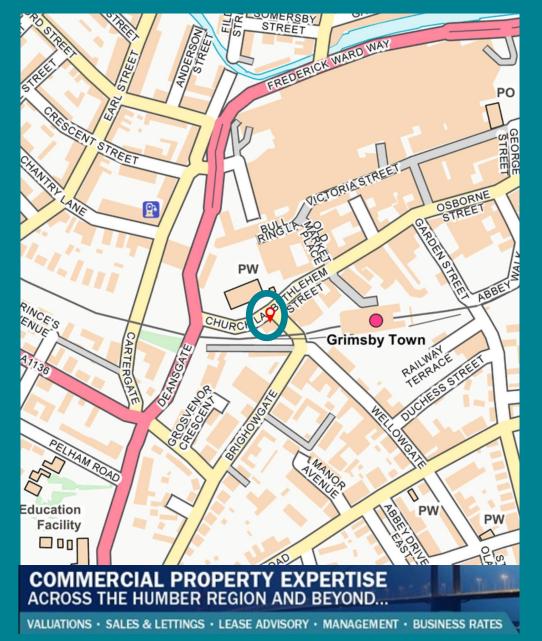

# LOCATION

The available offices are situated on the second floor of Hampton House, a prominent four storey office building in the heart of Grimsby town centre opposite Grimsby Minster.

Hampton House is a multi-let building with the anchor tenant being Lovelle Estate Agency and other occupiers include a recruitment consultancy and hot food takeaway.

The offices are in close proximity to the town's railway station and close to local bus routes. There are various pay and display car parks within a short walk of the offices. The main shopping areas of Freshney Place and Victoria Street are close by.