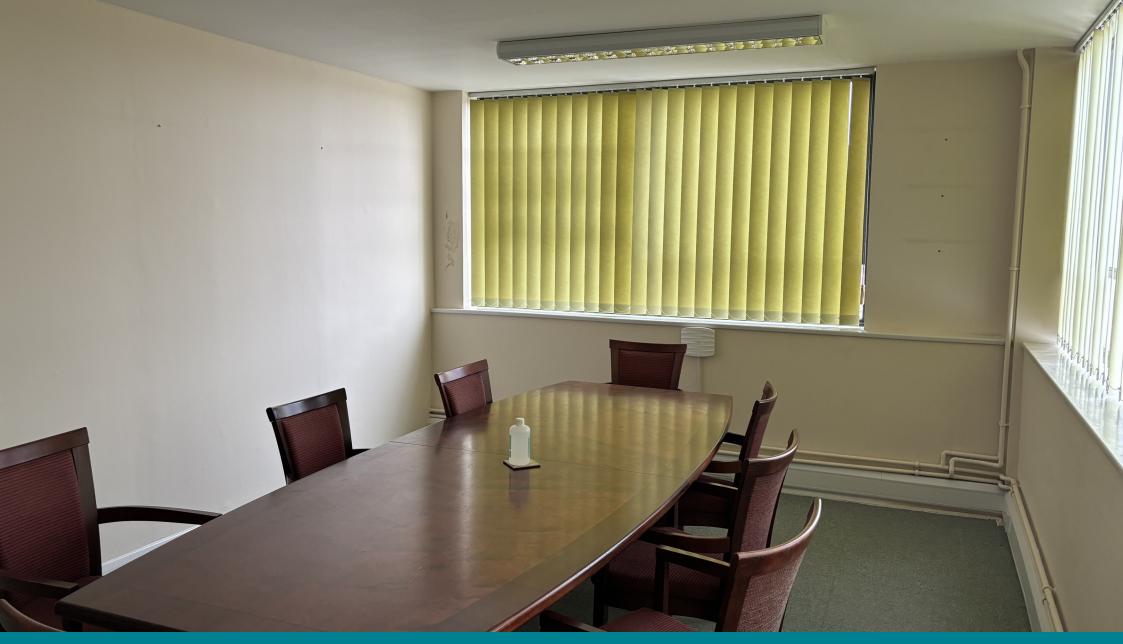

The offices provide an open plan reception / general office with a further five offices and boardroom. There is a staff kitchen.

The offices benefit from surface mounted fluorescent lighting, perimeter skirting trunking, carpet tiles and window blinds.

Male and female toilets are located on the second floor landing.

Additional photographs of the property can be viewed on our website.