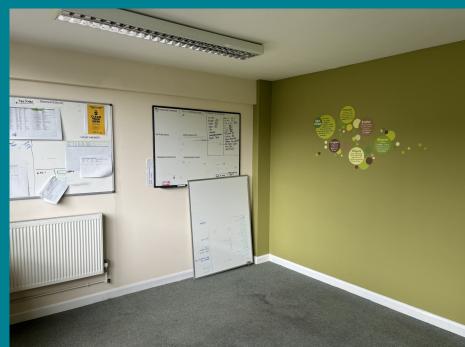

The offices provide an open plan reception / general office with a further five offices and boardroom. There is a staff kitchen.

The offices benefit from surface mounted fluorescent lighting, perimeter skirting trunking, carpet tiles and window blinds.

Male and female toilets are located on the second floor landing.

Additional photographs of the property can be viewed on our website.