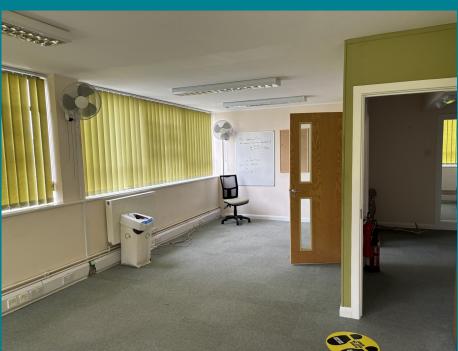

### **DESCRIPTION**

The available space comprises the whole of the second floor of Hampton House. There is a shared ground floor entrance lobby and staircase leading to the offices. There is lift access.

The offices provide an open plan reception / general office with a further five offices and boardroom. There is a staff kitchen.

The offices benefit from surface mounted fluorescent lighting, perimeter skirting trunking, carpet tiles and window blinds.