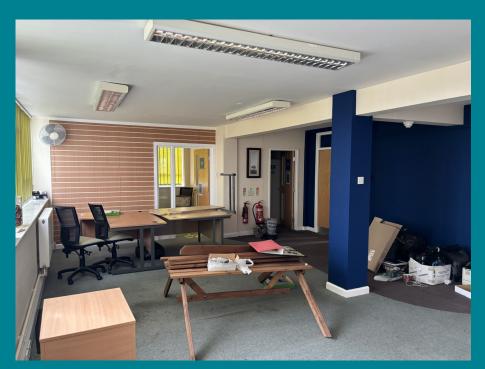

### **DESCRIPTION**

The available space comprises the whole of the second floor of Hampton House. There is a shared ground floor entrance lobby and staircase leading to the offices. There is lift access.

The offices provide an open plan reception / general office with a further five offices and boardroom. There is a staff kitchen.

The offices benefit from surface mounted fluorescent lighting, perimeter skirting trunking, carpet tiles and window blinds.

Male and female toilets are located on the second floor landing.

Additional photographs of the property can be viewed on our website.