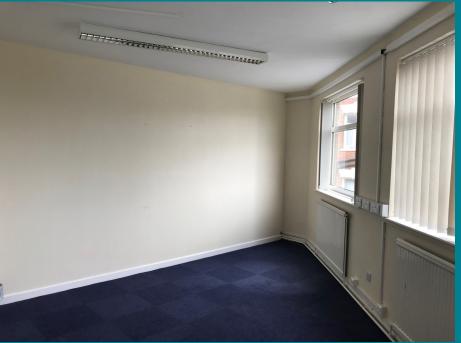

The office benefit from views overlooking Riverhead Square and provide primarily individual rooms but with some larger open plan work areas together with the usual toilet and kitchen facilities. The offices benefit from gas fired central heating.