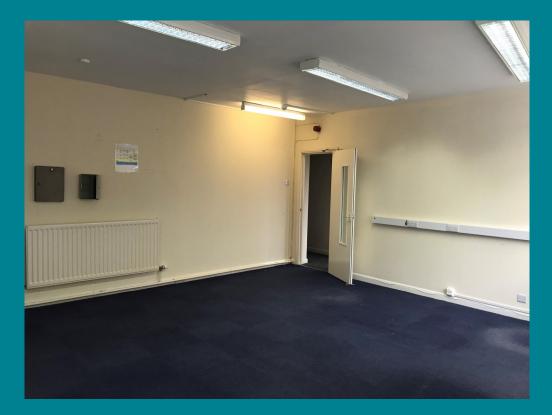

#### DESCRIPTION

The property comprises first and second floor self contained offices occupying part of a larger building with access being gained from a side entrance on New Street. Entry to the offices is via an enclosed lobby leading to reception area and strong room.

The office benefit from views overlooking Riverhead Square and provide primarily individual rooms but with some larger open plan work areas together with the usual toilet and kitchen facilities. The offices benefit from gas fired central heating.