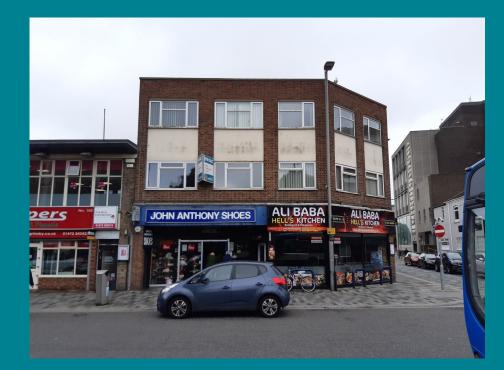

## LOCATION

The offices form part of a larger block of property situated at the junction of Victoria Street and New Street overlooking Riverhead Square. This is a mixed use area with other properties in the immediate vicinity being used for offices, retail, leisure and food and drink purposes.

The offices are accessible to the main shopping areas of Victoria Street and Freshney Place and are close to the Courts, Town Hall and civic offices. The offices are close to local bus routes, the railway station and a number of surface level and multi-storey car parks.

#### DESCRIPTION

The property comprises first and second floor self contained offices occupying part of a larger building with access being gained from a side entrance on New Street. Entry to the offices is via an enclosed lobby leading to reception area and strong room.