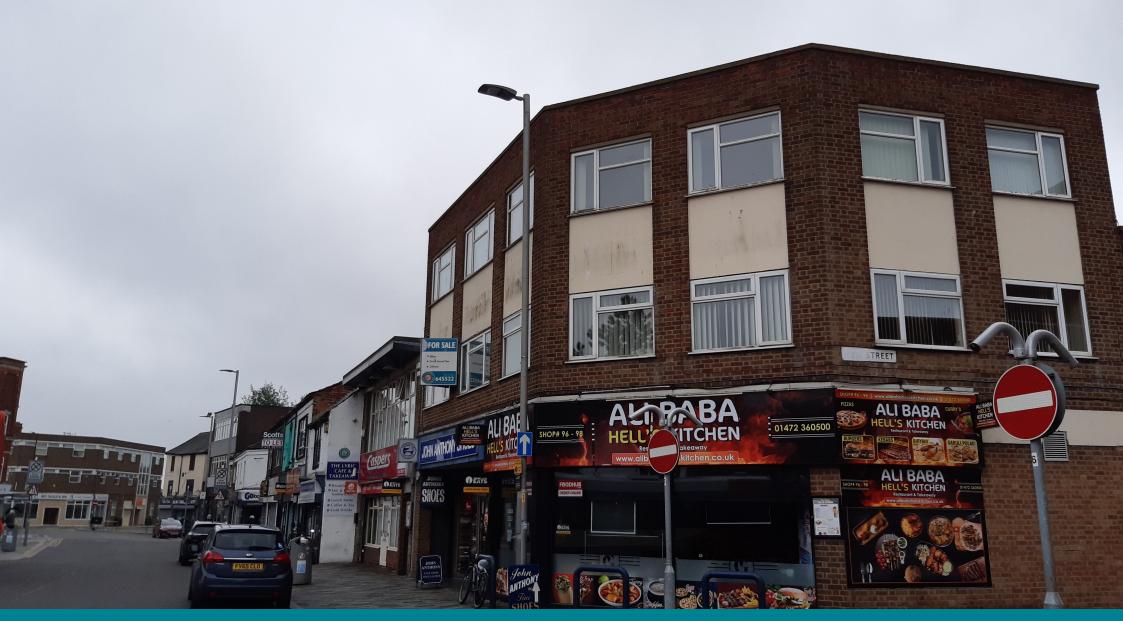

## LOCATION

The offices form part of a larger block of property situated at the junction of Victoria Street and New Street overlooking Riverhead Square. This is a mixed use area with other properties in the immediate vicinity being used for offices, retail, leisure and food and drink purposes.

The offices are accessible to the main shopping areas of Victoria Street and Freshney Place and are close to the Courts, Town Hall and civic offices. The offices are close to local bus routes, the railway station and a number of surface level and multi-storey car parks.

Grimsby town centre is undergoing significant regeneration and investment including the Council's flag ship Market Hall and Cinema scheme within Freshney Place.