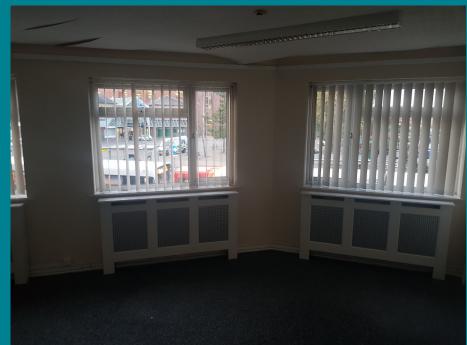

The office benefit from views overlooking Riverhead Square and provide primarily individual rooms but with some larger open plan work areas together with the usual toilet and kitchen facilities. The offices benefit from gas fired central heating.

#### ACCOMMODATION

The offices have been measured on a net internal basis and extend to 187.3 sq m (2,015 sq ft).