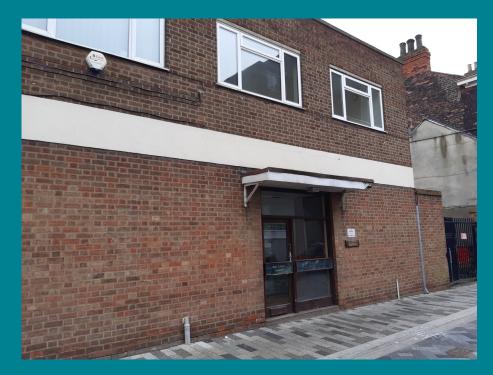

#### DESCRIPTION

The property comprises first and second floor self contained offices occupying part of a larger building with access being gained from a side entrance on New Street. Entry to the offices is via an enclosed lobby leading to reception area and strong room.