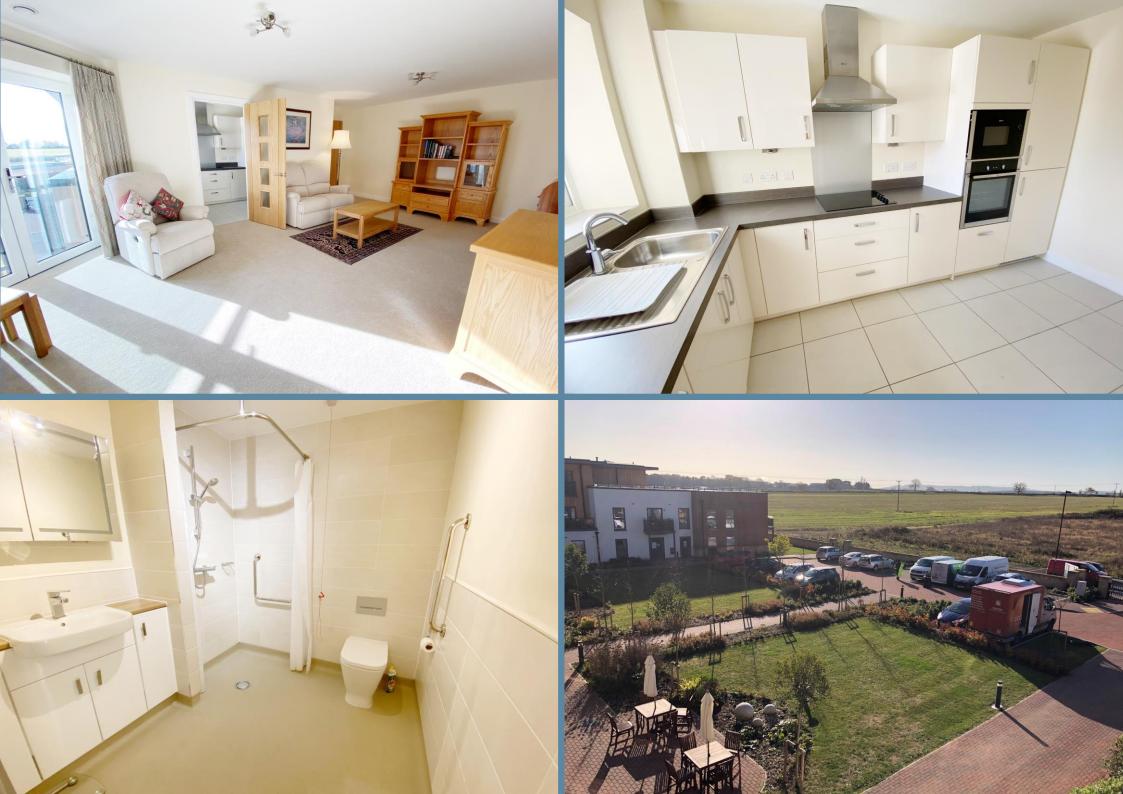

# Living Room 12' 7" x 19' 8" max (3.83m x 5.99m)

A truly spacious room with Juliette balcony from which there are distant views across to Ilmington Hill. T.V. point, power points, wall mounted electric heater, two wall light points and large walk in cupboard providing Wet Room 7' 0" x 7' 3" (2.13m x 2.21m) excellent storage.

# Breakfast Kitchen 6' 9" x 11' 10" (2.06m x 3.60m)

With range of base cupboards surmounted by laminate work surface and wall cupboards over. Stainless steel single drainer sink unit, integrated oven, microwave, four ring ceramic hob and extractor. Built in fridge freezer, power points, ceramic tiled floor, ceiling light point, extractor vent and double glazed window.

With walk in shower area also suitable for anyone in a wheelchair, wash basin with vanity cupboard under and low flush W.C. Fitted vanity cupboard, extractor vent and ceiling light point.