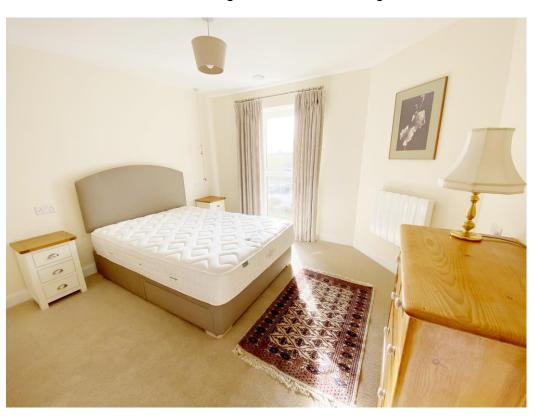

Deep double glazed window, power points, wall mounted electric heater. telephone point, ceiling light point, walk in wardrobe with fitted hanging rails, shelves and drawers along with an automatic light.