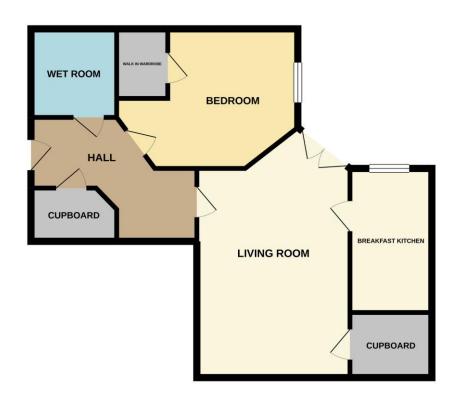

### THE ACCOMMODATION COMPRISES:

### Hall

A generous reception hall with large walk in cupboard, wall mounted electric heater, inset ceiling lights and oak veneered doors off: -

# Living Room 12' 7" x 19' 8" max (3.83m x 5.99m)

A truly spacious room with Juliette balcony from which there are distant views across to Ilmington Hill. T.V. point, power points, wall mounted electric heater, two wall light points and large walk in cupboard providing Wet Room 7' 0" x 7' 3" (2.13m x 2.21m) excellent storage.

# Breakfast Kitchen 6' 9" x 11' 10" (2.06m x 3.60m)

With range of base cupboards surmounted by laminate work surface and wall cupboards over. Stainless steel single drainer sink unit, integrated oven, microwave, four ring ceramic hob and extractor. Built in fridge freezer, power points, ceramic tiled floor, ceiling light point, extractor vent and double glazed window.

Deep double glazed window, power points, wall mounted electric heater. telephone point, ceiling light point, walk in wardrobe with fitted hanging rails, shelves and drawers along with an automatic light.

With walk in shower area also suitable for anyone in a wheelchair, wash basin with vanity cupboard under and low flush W.C. Fitted vanity cupboard, extractor vent and ceiling light point.

### FIRST FLOOR

Whilst every attempt has been made to ensure the accuracy of the floorplan contained here, measurements of doors, windows, mons and any other items are appointante and no responsibility is taken for any ence, omission or mis-statement. This plan is for illustrative purposes only and should be used as such by any prospective purchaser. The services, systems and appliancies shown have not been tested and no gazantee as to their operatibly or efficiency can be given.