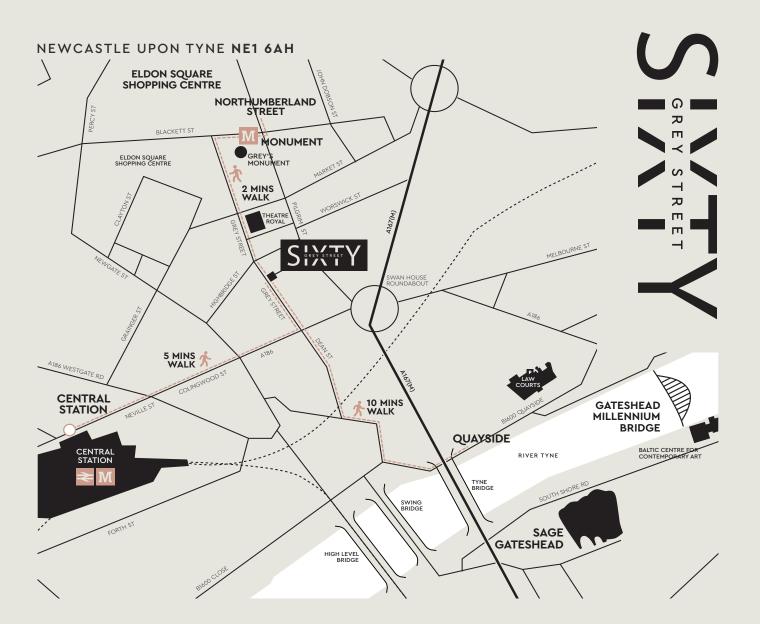

NEWCASTLE UPON TYNE NE1 6AH

## LOCATION

The property is located in a central position on the east side of Grey Street which is widely regarded as one of the finest streets in Europe.

The property is close to the junction with High Bridge Street and in close proximity to the Theatre Royal together with the superb range of national restaurant chains, independent bars and delis nearby.

The property is also within two minutes walk of Monument Metro Station and five minutes from Newcastle Central Station.

Newcastle Central Station

Grey's Monument and Metro Station

S OR EY STREET Y