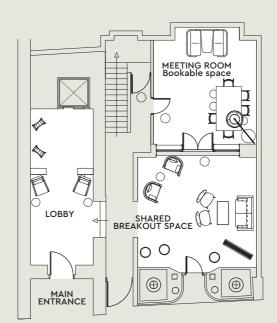

| 1               |             |
|-----------------|-------------|
|                 | Suite 1     |
|                 | Suite 2     |
| Р               | Car Park    |
| ¢%              | Cycle Store |
| କ୍ରି            | Showers     |
| <b>ම්</b> ලි එං | Toilets     |
|                 |             |