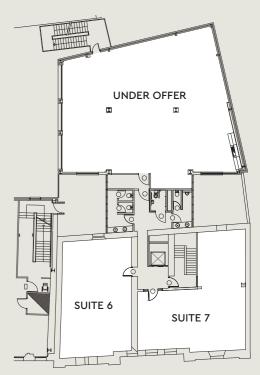

# ACCOMMODATION

| FLOOR               | TENANT                 | SQ M  | SQ FT |
|---------------------|------------------------|-------|-------|
| 3RD FLOOR - SUITE 8 | UNDER OFFER            | 207   | 2,228 |
| 3RD FLOOR - SUITE 7 | PAGEGROUP              | 88    | 947   |
| 3RD FLOOR - SUITE 6 | TENEO                  | 78    | 840   |
| 2ND FLOOR - SUITE 5 | AVAILABLE              | 207   | 2,228 |
| 2ND FLOOR - SUITE 4 | INTERPATH<br>ADVISORY  | 85    | 915   |
| 2ND FLOOR - SUITE 3 | AVAILABLE              | 76    | 818   |
| 1ST FLOOR - SUITE 2 | CUSHMAN &<br>WAKEFIELD | 86    | 926   |
| 1ST FLOOR - SUITE 1 | BGF                    | 78.5  | 845   |
| TOTAL               | 905.5                  | 905.5 | 9,747 |

#### THIRD FLOOR