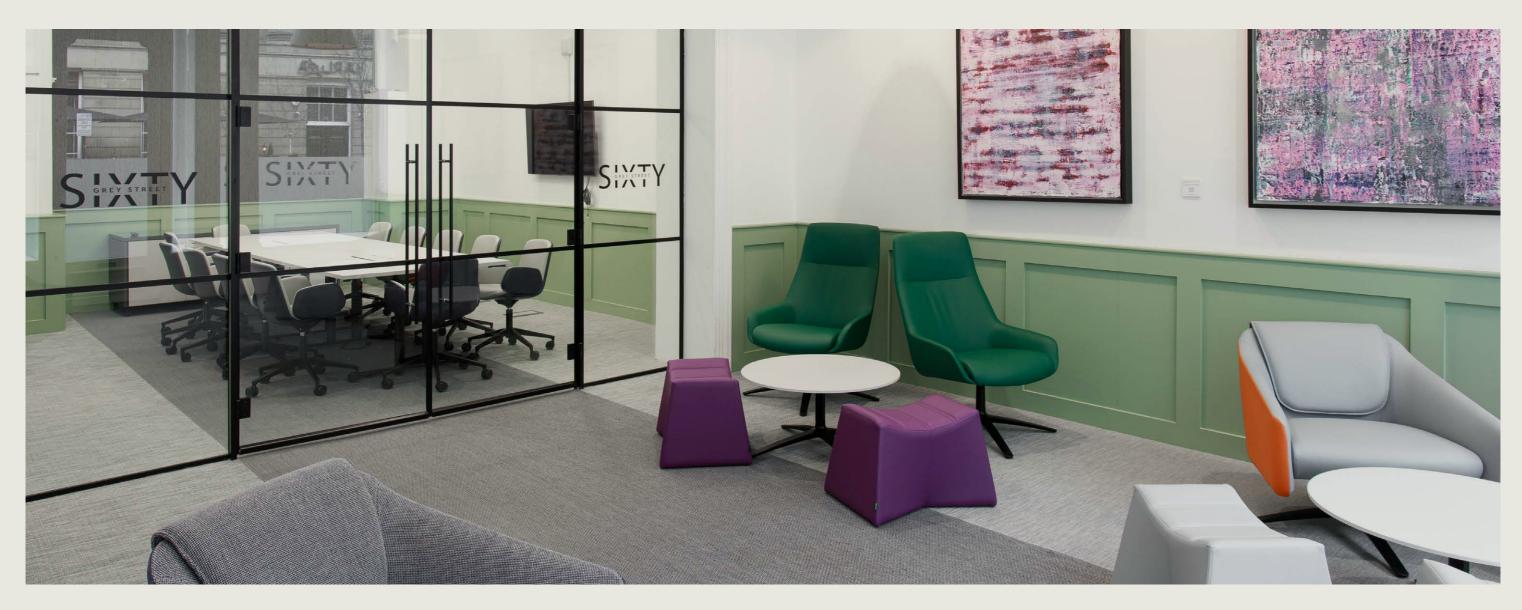

## DESCRIPTION

Sixty Grey Street has the benefit of a comprehensive refurbishment behind the attractive listed façade.

#### Specification:

- Air conditioning
- Raised floors/perimeter trunking
- LED light fittings
- Contemporary decorations and new carpeting
- 1Gb high speed data connection
- Ground floor break out area and meeting room
- Male/Female and disabled WC facilities
- New showers
- Car parking
- Secure cycle store

#### RECEPTION AND BREAK OUT AREAS

SECOND FLOOR