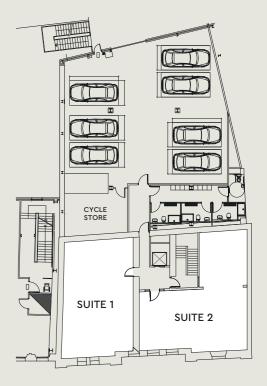

# ACCOMMODATION

| FLOOR               | TENANT                 | SQ M  | SQ FT |
|---------------------|------------------------|-------|-------|
| 3RD FLOOR - SUITE 8 | UNDER OFFER            | 207   | 2,228 |
| 3RD FLOOR - SUITE 7 | PAGEGROUP              | 88    | 947   |
| 3RD FLOOR - SUITE 6 | TENEO                  | 78    | 840   |
| 2ND FLOOR - SUITE 5 | AVAILABLE              | 207   | 2,228 |
| 2ND FLOOR - SUITE 4 | INTERPATH<br>ADVISORY  | 85    | 915   |
| 2ND FLOOR - SUITE 3 | AVAILABLE              | 76    | 818   |
| 1ST FLOOR - SUITE 2 | CUSHMAN &<br>WAKEFIELD | 86    | 926   |
| 1ST FLOOR - SUITE 1 | BGF                    | 78.5  | 845   |
| TOTAL               | 905.5                  | 905.5 | 9,747 |

| 1               |             |
|-----------------|-------------|
|                 | Suite 1     |
|                 | Suite 2     |
| Р               | Car Park    |
| ¢%              | Cycle Store |
| କ୍ରି            | Showers     |
| <b>ම්</b> ලි එං | Toilets     |
|                 |             |