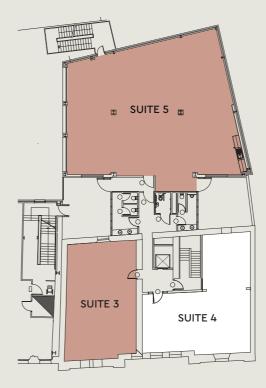

# ACCOMMODATION

| FLOOR               | TENANT                 | SQ M  | SQ FT |
|---------------------|------------------------|-------|-------|
| 3RD FLOOR - SUITE 8 | UNDER OFFER            | 207   | 2,228 |
| 3RD FLOOR - SUITE 7 | PAGEGROUP              | 88    | 947   |
| 3RD FLOOR - SUITE 6 | TENEO                  | 78    | 840   |
| 2ND FLOOR - SUITE 5 | AVAILABLE              | 207   | 2,228 |
| 2ND FLOOR - SUITE 4 | INTERPATH<br>ADVISORY  | 85    | 915   |
| 2ND FLOOR - SUITE 3 | AVAILABLE              | 76    | 818   |
| 1ST FLOOR - SUITE 2 | CUSHMAN &<br>WAKEFIELD | 86    | 926   |
| 1ST FLOOR - SUITE 1 | BGF                    | 78.5  | 845   |
| TOTAL               | 905.5                  | 905.5 | 9,747 |

#### RECEPTION AND BREAK OUT AREAS

SECOND FLOOR