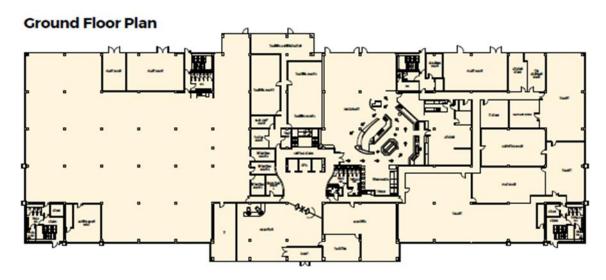

### Accommodation

The building has been refurbished in part with a new ground floor reception area, spacious kitchen and staff restaurant area with the upper floors presented mostly in open plan.

The building offers the following accommodation:

| Floor  | Size (sq ft) | Size (sq m) |
|--------|--------------|-------------|
| Ground | 37,771       | 3,508.90    |
| First  | 32,492       | 3,018.48    |
| Second | 33,747       | 3,135.10    |
| Third  | 8,379        | 778.40      |
| TOTAL  | 112,389      | 10,440.88   |