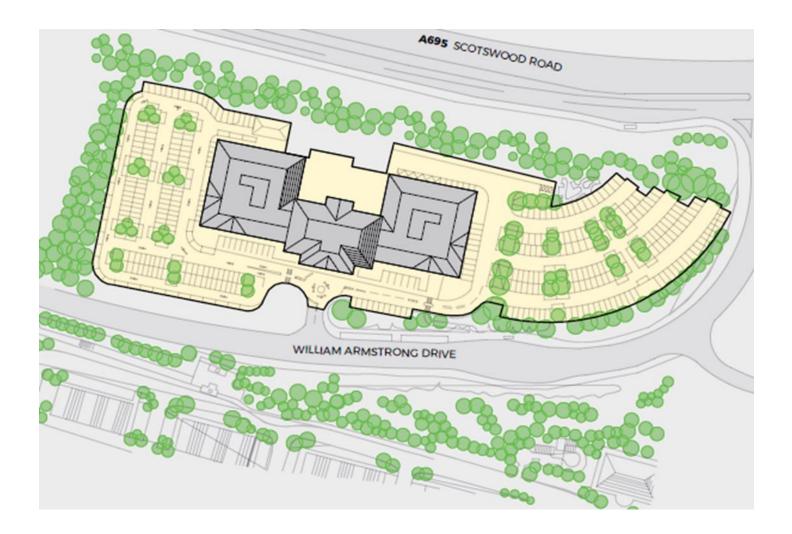

#### Location

Carr Ellison House is located on Newcastle Business Park located immediately south of Scotswood Road (A595) dual carriage way, approximately 1 mile west of the City Centre and approximately 1 mile east of the A1. Scotswood Road is one of the main arterial routes into the City Centre.

#### **Newcastle Business Park**

Newcastle Business Park has been long established and provides over 700,000 sq ft of low density office accommodation on the northern bank of the River Tyne, set within a well maintained landscaped setting. The subject site occupies an elevated position at the gateway to the park, with commanding south facing views across the river.

## Description

Carr Ellison House comprises a detached four storey brick built office building occupying a gateway site to Newcastle Business Park and occupying a level site with access from William Armstrong Drive.

The site provides c 400 car parking spaces