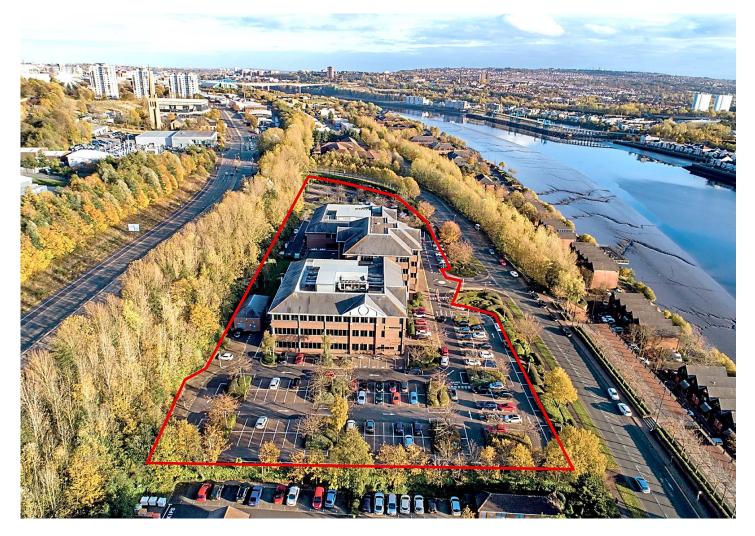

# Carr Ellison House

William Armstrong Drive, Newcastle upon Tyne, NE4 7YA

#### Opportunity

We are instructed to offer the freehold interest in the building For Sale with full vacant possession.

Carr Ellison House occupies a significant high profile site extending to 2.22 ha (5.49 acres) which may continue in its existing office use as described below or be suitable for arrange of alternative uses, subject to planning, including:

## Description

Carr Ellison House comprises a detached four storey brick built office building occupying a gateway site to Newcastle Business Park and occupying a level site with access from William Armstrong Drive.