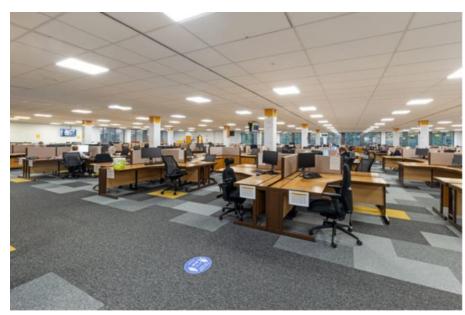

### Accommodation

The building has been refurbished in part with a new ground floor reception area, spacious kitchen and staff restaurant area with the upper floors presented mostly in open plan.

The building offers the following accommodation: