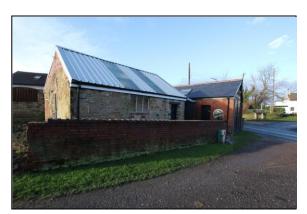

# THREE GARAGE TOTALLING 725 SQUARE FEET TO LET AS ONE UNIT IN BARUGH GREEN WITH ELECTRICITY AND WATER SUPPLY

This interesting and versatile commercial let opportunity which in effect comprises three separate garage buildings, all offered as one lot. The total floor area is approximately 725 square feet, the largest of the three buildings being the unit to the right which has a garage door entrance height of 15'. Mains water and electricity are laid to the site, the premises benefitting from three phase electrical supply. Also of particular note is the fact that all three buildings have recently had new roofs fitted.