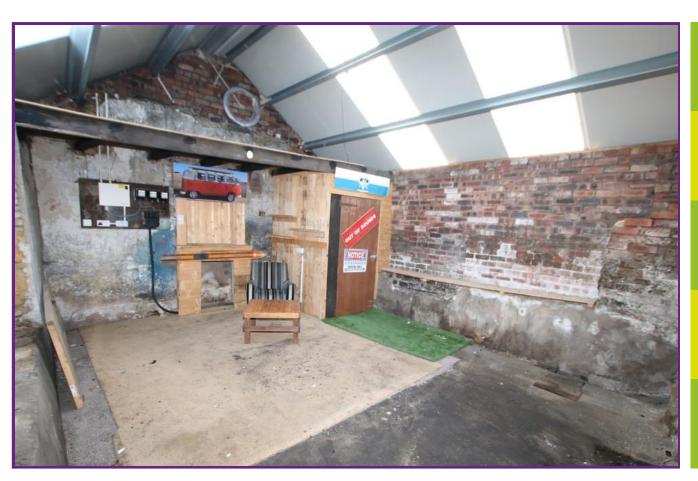

# THREE GARAGE TOTALLING 725 SQUARE FEET TO LET AS ONE UNIT IN BARUGH GREEN WITH ELECTRICITY AND WATER SUPPLY

This interesting and versatile commercial let opportunity which in effect comprises three separate garage buildings, all offered as one lot. The total floor area is approximately 725 square feet, the largest of the three buildings being the unit to the right which has a garage door entrance height of 15'. Mains water and electricity are laid to the site, the premises benefitting from three phase electrical supply. Also of particular note is the fact that all three buildings have recently had new roofs fitted.

Left-hand Unit:

Internal measurements: 20' x 15'3" (to include a partitioned chemical waste WC in the rear corner)

Rent £700 pcm

twitter

#### Central Unit:

Internal measurements: 15'11" x 9'9" (with fitted rear work bench)

Right-hand Unit - Largest Building

Internal measurements: 24'7" x 15'2"

There is a substantial fitted workbench to the rear and partially to the left-hand inner wall. This unit also has an inspection pit (not drained).