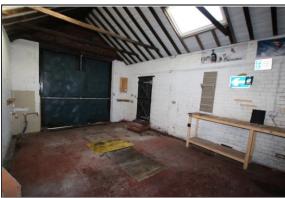

#### Central Unit:

Internal measurements: 15'11" x 9'9" (with fitted rear work bench)

Right-hand Unit - Largest Building

Internal measurements: 24'7" x 15'2"

There is a substantial fitted workbench to the rear and partially to the left-hand inner wall. This unit also has an inspection pit (not drained).