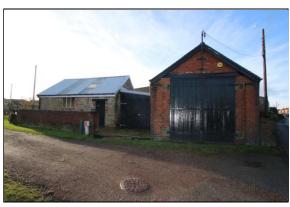

# THREE GARAGE TOTALLING 725 SQUARE FEET TO LET AS ONE UNIT IN BARUGH GREEN WITH ELECTRICITY AND WATER SUPPLY

This interesting and versatile commercial let opportunity which in effect comprises three separate garage buildings, all offered as one lot. The total floor area is approximately 725 square feet, the largest of the three buildings being the unit to the right which has a garage door entrance height of 15'. Mains water and electricity are laid to the site, the premises benefitting from three phase electrical supply. Also of particular note is the fact that all three buildings have recently had new roofs fitted.

Left-hand Unit:

Internal measurements: 20' x 15'3" (to include a partitioned chemical waste WC in the rear corner)

Rent £700 pcm

twitter