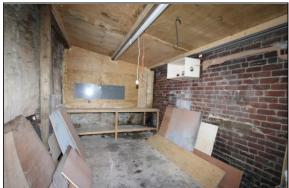

#### Central Unit:

Internal measurements: 15'11" x 9'9" (with fitted rear work bench)

Right-hand Unit - Largest Building

Internal measurements: 24'7" x 15'2"

There is a substantial fitted workbench to the rear and partially to the left-hand inner wall. This unit also has an inspection pit (not drained).