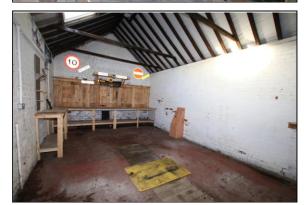

#### Central Unit:

Internal measurements: 15'11" x 9'9" (with fitted rear work bench)

Right-hand Unit - Largest Building

Internal measurements: 24'7" x 15'2"

There is a substantial fitted workbench to the rear and partially to the left-hand inner wall. This unit also has an inspection pit (not drained).