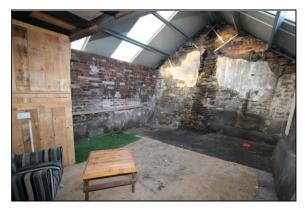

Left-hand Unit:

Internal measurements: 20' x 15'3" (to include a partitioned chemical waste WC in the rear corner)

Rent £700 pcm

twitter

#### Central Unit:

Internal measurements: 15'11" x 9'9" (with fitted rear work bench)

Right-hand Unit - Largest Building

Internal measurements: 24'7" x 15'2"

There is a substantial fitted workbench to the rear and partially to the left-hand inner wall. This unit also has an inspection pit (not drained).