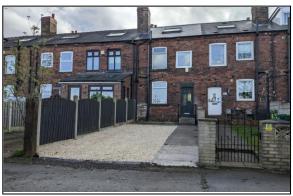

D

Off-road parking

DESCRIPTION This well proportioned stone-fronted inner terrace is offered to the market with immediate availability and has recently undergone a scheme of improvement to include new floor coverings where required, extensive redecoration and the creation of an off-street parking pad within the rear garden, making this an ideal opportunity for the daily commuter. Centres of Sheffield, Rotherham and Barnsley are placed within easy reach, whilst for those travelling further afield, the M1 motorway and A1 are also readily accessible. With gas heating and uPVC double glazing, the accommodation extends to well proportioned front facing Lounge with new carpet. To the rear is a generous Dining Kitchen with integrated appliances. The first floor provides a Double Bedroom to the front, a well proportioned to the rear and a lovely Bathroom with three piece suite, the accommodation being completed by a very generous third Bedroom to the second floor attic level. Outside, there is an enclosed garden to the front. To the rear there is a garden area which has recently been altered to create a generous gravel parking space, ideal for the tenant with one or two vehicles.

OUTSIDE To the front is an enclosed forecourt garden whilst to the rear there is a garden area which has recently been altered to create a generous gravel parking space, ideal for the tenant with one or two vehicles.