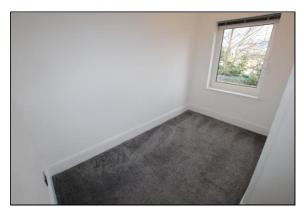

#### FIRST FLOOR

BEDROOM ONE 39' 4" x 3' 3" (12m x 1m) A frontfacing Principal Double Bedroom of excellent proportions which also enjoys a most pleasant outlook. There is a walk-in bulkhead storage area and also a double panel radiator.

BEDROOM TWO 16' 4" x 26' 2" (5m x 8m) With rearfacing window and single panel radiator.

BATHROOM 19' 8" x 19' 8" (6m x 6m) Re-appointed to a most attractive standard, displaying full height tiling to the walls and providing a three piece suite in white comprising of a panel bath with shower screen and thermostatic shower over, vanity wash hand basin with cupboard beneath, concealed low flush WC and a single panel radiator.