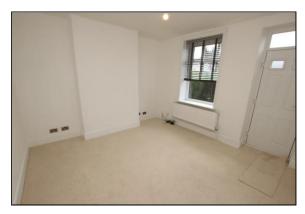

#### **GROUND FLOOR**

LOUNGE 12' 1" x 12' 10" (3.68m x 3.91m) This Principal Reception Room is set to the front of the property and is presented to a most attractive standard whilst being heated by a double panel radiator.