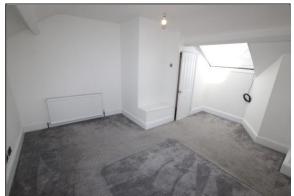

FIRST FLOOR LANDING The landing area in turn giving access to the second floor.

SECOND FLOOR 15' 7" x 12' 11" (4.75m x 3.94m) An extremely well proportioned second floor bedroom with rear-facing skylight window and single panel radiator.