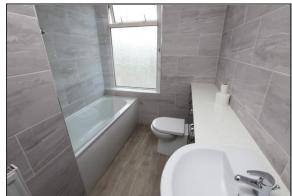

BEDROOM TWO 16' 4" x 26' 2" (5m x 8m) With rearfacing window and single panel radiator.

BATHROOM 19' 8" x 19' 8" (6m x 6m) Re-appointed to a most attractive standard, displaying full height tiling to the walls and providing a three piece suite in white comprising of a panel bath with shower screen and thermostatic shower over, vanity wash hand basin with cupboard beneath, concealed low flush WC and a single panel radiator.