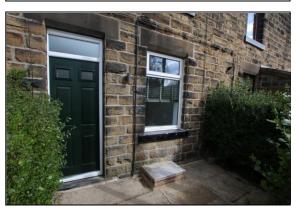

OUTSIDE To the front is an enclosed forecourt garden whilst to the rear there is a garden area which has recently been altered to create a generous gravel parking space, ideal for the tenant with one or two vehicles.