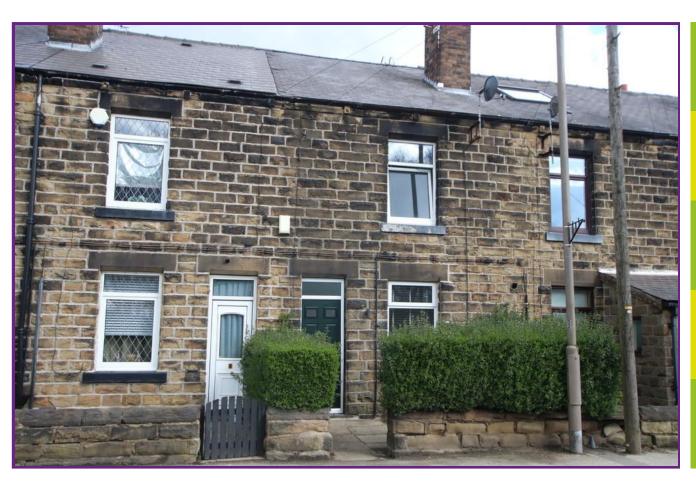

## **Wood View, Birdwell, Barnsley**

HOUSE STYLE

End Terraced House

RECEPTION ROOMS

1

**BEDROOMS** 

3

**EPC RATING** 

D

Off-road parking

DESCRIPTION This well proportioned stone-fronted inner terrace is offered to the market with immediate availability and has recently undergone a scheme of improvement to include new floor coverings where required, extensive redecoration and the creation of an off-street parking pad within the rear garden, making this an ideal opportunity for the daily commuter. Centres of Sheffield, Rotherham and Barnsley are placed within easy reach, whilst for those travelling further afield, the M1 motorway and A1 are also readily accessible. With gas heating and uPVC double glazing, the accommodation extends to well proportioned front facing Lounge with new carpet. To the rear is a generous Dining Kitchen with integrated appliances. The first floor provides a Double Bedroom to the front, a well proportioned to the rear and a lovely Bathroom with three piece suite, the accommodation being completed by a very generous third Bedroom to the second floor attic level. Outside, there is an enclosed garden to the front. To the rear there is a garden area which has recently been altered to create a generous gravel parking space, ideal for the tenant with one or two vehicles.

OUTSIDE To the front is an enclosed forecourt garden whilst to the rear there is a garden area which has recently been altered to create a generous gravel parking space, ideal for the tenant with one or two vehicles.