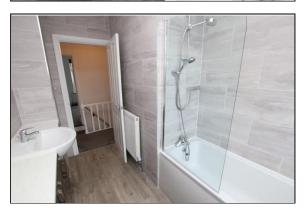

BEDROOM TWO 16' 4" x 26' 2" (5m x 8m) With rearfacing window and single panel radiator.

BATHROOM 19' 8" x 19' 8" (6m x 6m) Re-appointed to a most attractive standard, displaying full height tiling to the walls and providing a three piece suite in white comprising of a panel bath with shower screen and thermostatic shower over, vanity wash hand basin with cupboard beneath, concealed low flush WC and a single panel radiator.