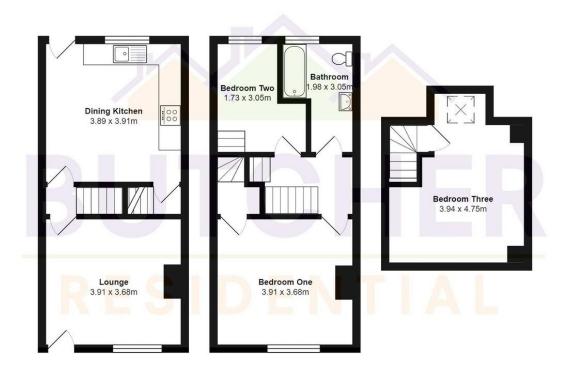

#### **GROUND FLOOR**

LOUNGE 12' 1" x 12' 10" (3.68m x 3.91m) This Principal Reception Room is set to the front of the property and is presented to a most attractive standard whilst being heated by a double panel radiator.

DINING KITCHEN 39' 4" x 32' 9" (12m x 10m) A very well proportioned Dining Kitchen and providing a good range of beech effect fronted units to two walls to base and eye level, including a good expanse of worktop surfaces and ceramic tiling to the splash back surrounds. There are plumbing facilities for an automatic washing machine, access to a front-facing cellar, a concealed gas fired central heating boiler and integrated Lamona oven, four-ring gas hob and extractor canopy.

#### FIRST FLOOR

BEDROOM ONE 39' 4" x 3' 3" (12m x 1m) A frontfacing Principal Double Bedroom of excellent proportions which also enjoys a most pleasant outlook. There is a walk-in bulkhead storage area and also a double panel radiator.

BEDROOM TWO 16' 4" x 26' 2" (5m x 8m) With rearfacing window and single panel radiator.

BATHROOM 19' 8" x 19' 8" (6m x 6m) Re-appointed to a most attractive standard, displaying full height tiling to the walls and providing a three piece suite in white comprising of a panel bath with shower screen and thermostatic shower over, vanity wash hand basin with cupboard beneath, concealed low flush WC and a single panel radiator.

FIRST FLOOR LANDING The landing area in turn giving access to the second floor.

SECOND FLOOR 15' 7" x 12' 11" (4.75m x 3.94m) An extremely well proportioned second floor bedroom with rear-facing skylight window and single panel radiator.