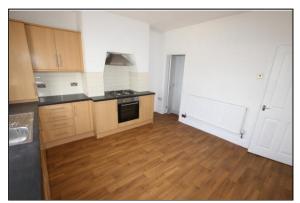

DINING KITCHEN 39' 4" x 32' 9" (12m x 10m) A very well proportioned Dining Kitchen and providing a good range of beech effect fronted units to two walls to base and eye level, including a good expanse of worktop surfaces and ceramic tiling to the splash back surrounds. There are plumbing facilities for an automatic washing machine, access to a front-facing cellar, a concealed gas fired central heating boiler and integrated Lamona oven, four-ring gas hob and extractor canopy.