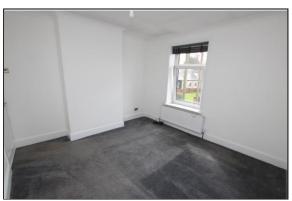

#### **GROUND FLOOR**

LOUNGE 12' 1" x 12' 10" (3.68m x 3.91m) This Principal Reception Room is set to the front of the property and is presented to a most attractive standard whilst being heated by a double panel radiator.