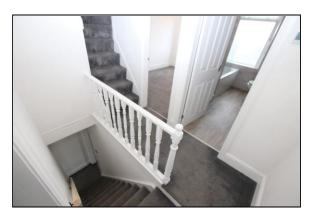

FIRST FLOOR LANDING The landing area in turn giving access to the second floor.

SECOND FLOOR 15' 7" x 12' 11" (4.75m x 3.94m) An extremely well proportioned second floor bedroom with rear-facing skylight window and single panel radiator.