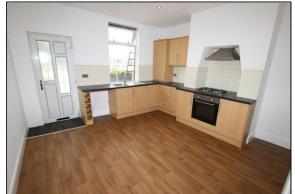

DINING KITCHEN 39' 4" x 32' 9" (12m x 10m) A very well proportioned Dining Kitchen and providing a good range of beech effect fronted units to two walls to base and eye level, including a good expanse of worktop surfaces and ceramic tiling to the splash back surrounds. There are plumbing facilities for an automatic washing machine, access to a front-facing cellar, a concealed gas fired central heating boiler and integrated Lamona oven, four-ring gas hob and extractor canopy.