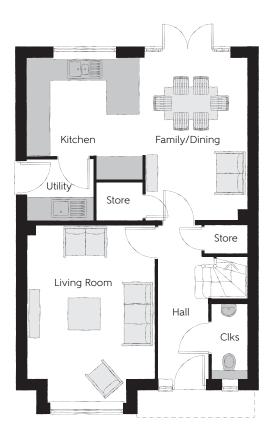

## **Ground Floor**

| Kitchen       | 3.335m x 3.202m | 10'11" x 10'6" |
|---------------|-----------------|----------------|
| Family/Dining | 4.480m x 2.884m | 14'8" x 9'6"   |
| Living Room   | 4.943m x 3.537m | 16'3" x 11'7"  |
| Utility       | 1.838m x 1.708m | 6'0" x 5'7"    |
| Cloakroom     | 2.083m x 0.973m | 6′10″ x 3′2″   |

Clks - Cloakroom WS - Wardrobe Space (suggestion only, wardrobe not included)