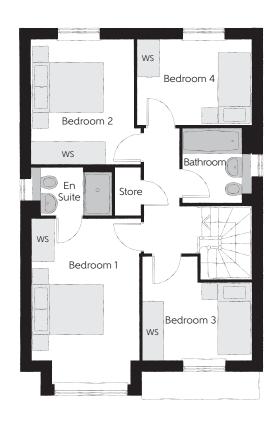

## First Floor

| Bedroom 1          | 4.589m x 2.963m | 15'1" x 9'9"<br>(inc. bay) |
|--------------------|-----------------|----------------------------|
| Bedroom 1 En Suite | 2.224m x 1.345m | 7'4" x 4'5"                |
| Bedroom 2          | 3.463m x 3.030m | 11'4" x 9'11"              |
| Bedroom 3          | 3.035m x 2.869m | 10′1″ x 9′5″               |
| Bedroom 4          | 3.168m x 2.379m | 10′5″ x 7′10″              |
| Bathroom           | 2.075m x 1.905m | 6′10" x 6′3"               |

Clks - Cloakroom WS - Wardrobe Space (suggestion only, wardrobe not included)