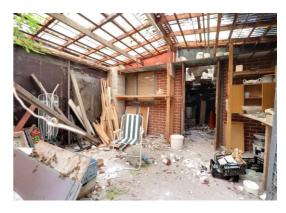

### **Garage** 14'5" x'" (4.4m x m)

Having double doors to the front and pedestrian door to the side. Access through to the attached workshop.

#### **Workshop** 14' 5" x 9' 9" (4.4m x 2.97m)

A versatile area ideal for garden storage or as previously used as a workshop.

### **Agents Notes**

The property is being 'sold as seen' and is currently not in a liveable condition. We strongly recommend viewers to wear boots when attending viewings.