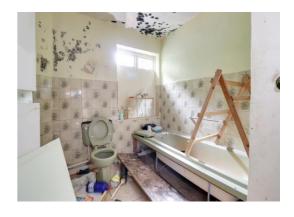

**Bedroom One** 12' 0" x 12' 2" (3.65m x 3.72m)

A double bedroom with window to the front.

**Bedroom Two** 7' 9" x 12' 6" (2.35m x 3.81m)

Window to the rear.

**Bathroom** 9' 3" x 9' 7" (2.83m x 2.93m)

Fitted with panel bath, shower enclosure, pedestal wash basin, low level WC. Although in place we are unable to confirm if the suite is functional or fitted with necessary pipework.

### **Agents Notes**

The property is being 'sold as seen' and is currently not in a liveable condition. We strongly recommend viewers to wear boots when attending viewings.