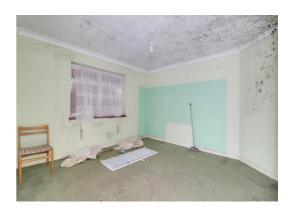

### **Entrance Hallway**

**Lounge** 12' 0" x 13' 1" (3.65m x 4.0m)

A generous sized room with window to the front.

**Dining Kitchen** 8' 8" x 17' 3" (2.65m x 5.26m)

A generous sized kitchen with work surfaces, base units, door and window to the rear.