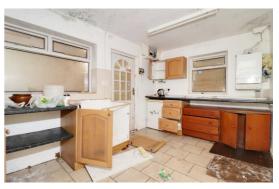

### **Entrance Hallway**

**Lounge** 12' 0" x 13' 1" (3.65m x 4.0m)

A generous sized room with window to the front.

**Dining Kitchen** 8' 8" x 17' 3" (2.65m x 5.26m)

A generous sized kitchen with work surfaces, base units, door and window to the rear.