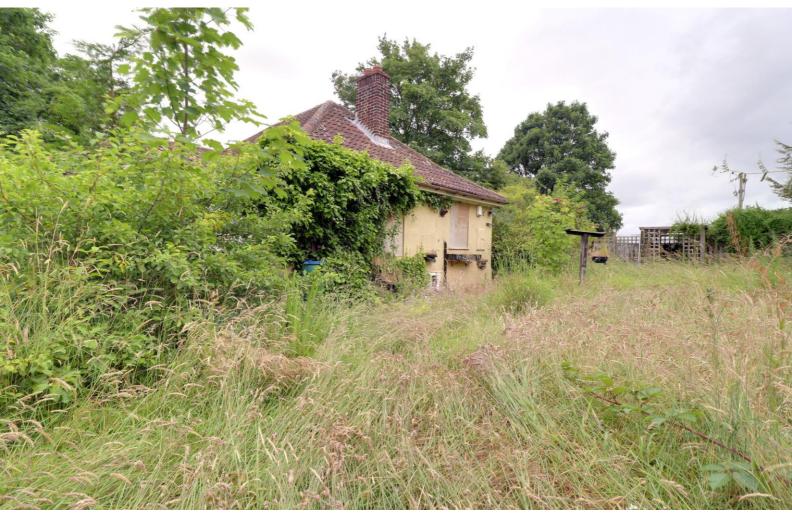

#### **Outside**

The property sits centrally on the plot with gardens to all sides. There is a gate to the front from the roadside leading onto a driveway.