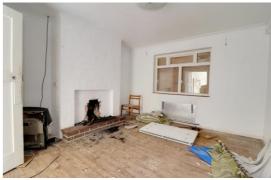

### **Entrance Hallway**

**Lounge** 12' 0" x 13' 1" (3.65m x 4.0m)

A generous sized room with window to the front.

**Dining Kitchen** 8' 8" x 17' 3" (2.65m x 5.26m)

A generous sized kitchen with work surfaces, base units, door and window to the rear.