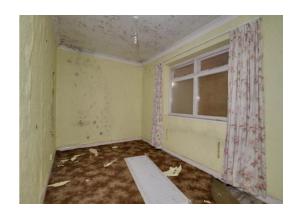

**Bedroom One** 12' 0" x 12' 2" (3.65m x 3.72m)

A double bedroom with window to the front.

**Bedroom Two** 7' 9" x 12' 6" (2.35m x 3.81m)

Window to the rear.

**Bathroom** 9' 3" x 9' 7" (2.83m x 2.93m)

Fitted with panel bath, shower enclosure, pedestal wash basin, low level WC. Although in place we are unable to confirm if the suite is functional or fitted with necessary pipework.