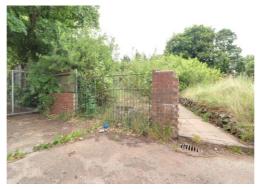

#### **Outside**

The property sits centrally on the plot with gardens to all sides. There is a gate to the front from the roadside leading onto a driveway.