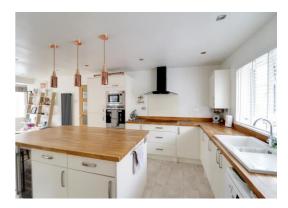

#### Kitchen Area 15' 7" x 11' 4" (4.75m x 3.45m)

Fitted with a range of stylish base and wall units with wood block work surfaces to two sides incorporating an enamel sink, drainer and mixer tap. Integral appliances include five burner induction hob, electric oven and microwave. There is also a matching central island which incorporated a

# Dourish&Day

breakfast bar and also has an integrated wine cooler. Inset ceiling spot lighting and double glazed window to the front.