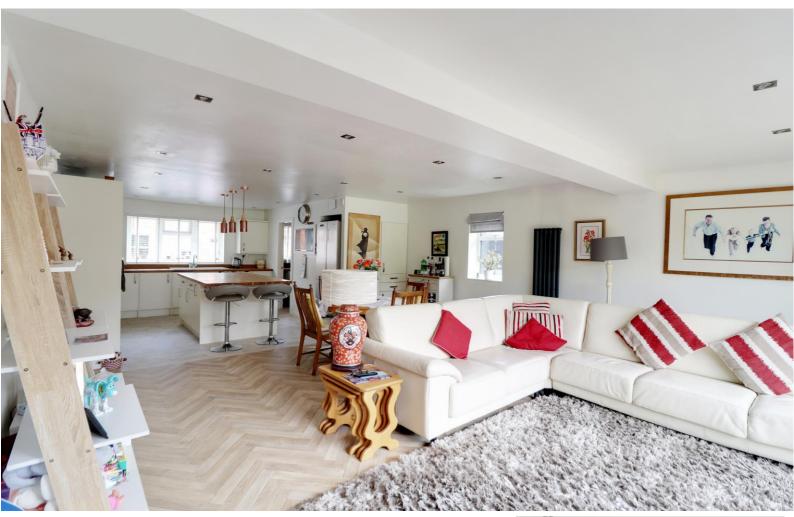

The hub of the home is the large open plan lounge/dining/kitchen area offering lots of natural light through the large bi-fold doors opening onto the garden and ideal for entertaining. The kitchen area offers an extensive range of units, including island and various built in appliances. There is also two double bedrooms with the larger having a modern en-suite shower room, as well as a modern family shower room and utility off the kitchen. There is off road parking and detached garage and a landscaped rear garden.

#### Family Living Space

The hub of the home is the stylish open plan living area which includes a lounge, dining area and kitchen.

#### Lounge/Dining Room 19' 8" x 19' 11" (6.0m x 6.07m)

This large reception area has a lots of natural light and is ideal for El-Fresco dining in conjunction with the sun terrace to the rear thanks to the bi-fold doors onto the garden and further double glazed window to the side in the dining area. Inset ceiling spot lighting and contemporary column radiator.