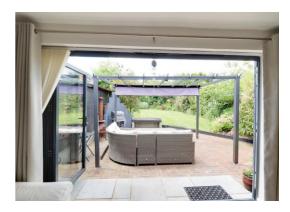

#### Lounge/Dining Room 19' 8" x 19' 11" (6.0m x 6.07m)

This large reception area has a lots of natural light and is ideal for El-Fresco dining in conjunction with the sun terrace to the rear thanks to the bi-fold doors onto the garden and further double glazed window to the side in the dining area. Inset ceiling spot lighting and contemporary column radiator.

#### **Outside Rear**

The enclosed rear garden has been landscaped and is well stocked throughout. There is a stone paved sun terrace shaded by a fixed gazebo and bench. The large lawned garden is fringed with shaped borders with an lots of established plants and shrubs.