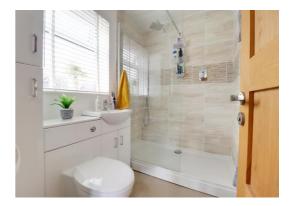

#### Bedroom One En-Suite 7' 2" x 6' 2" (2.18m x 1.88m)

Fitted with a modern suite comprising double width tiled shower enclosure, vanity wash basin with mixer taps and low level WC with concealed cistern and vanity shelf over. Corner cupboard, contemporary column style radiator and double glazed window to the side.

#### **Shower Room** 7' 3" x 5' 5" (2.22m x 1.64m)

Fitted with a modern suite comprising tiled shower enclosure, vanity wash basin with mixer taps and low level WC with concealed cistern and vanity shelf over. Corner cupboard and contemporary column style radiator.