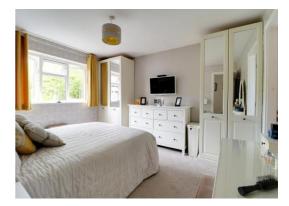

#### **Bedroom One** 12' 11" x 10' 11" (3.94m x 3.34m)

A spacious double bedroom with a contemporary column style radiator and double glazed window to the rear.

#### **Bedroom Two** 10' 0'' x 10' 11'' (3.04m x 3.34m)

A further double bedroom again with a contemporary column style radiator and double glazed window to the front.