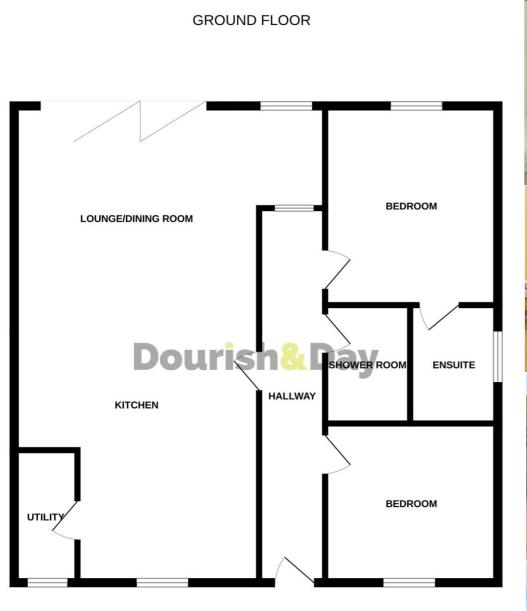

The hub of the home is the large open plan lounge/dining/kitchen area offering lots of natural light through the large bi-fold doors opening onto the garden and ideal for entertaining. The kitchen area offers an extensive range of units, including island and various built in appliances. There is also two double bedrooms with the larger having a modern en-suite shower room, as well as a modern family shower room and utility off the kitchen. There is off road parking and detached garage and a landscaped rear garden.

#### **Entrance Hallway**

Accessed through a composite double glazed front entrance door and side panel, two contemporary column style radiators, inset ceiling spot lighting and loft access.

#### Family Living Space

The hub of the home is the stylish open plan living area which includes a lounge, dining area and kitchen.

#### Lounge/Dining Room 19' 8" x 19' 11" (6.0m x 6.07m)

This large reception area has a lots of natural light and is ideal for El-Fresco dining in conjunction with the sun terrace to the rear thanks to the bi-fold doors onto the garden and further double glazed window to the side in the dining area. Inset ceiling spot lighting and contemporary column radiator.

#### Kitchen Area 15' 7" x 11' 4" (4.75m x 3.45m)

Fitted with a range of stylish base and wall units with wood block work surfaces to two sides incorporating an enamel sink, drainer and mixer tap. Integral appliances include five burner induction hob, electric oven and microwave. There is also a matching central island which incorporated a

#### **Utilty** 8' 9" x 4' 1" (2.67m x 1.25m)

Fitted with matching base and larder units plus work surface to match the kitchen. Space for a washer and double glazed window to the front.

#### **Bedroom One** 12' 11" x 10' 11" (3.94m x 3.34m)

A spacious double bedroom with a contemporary column style radiator and double glazed window to the rear.

#### Bedroom One En-Suite 7' 2" x 6' 2" (2.18m x 1.88m)

Fitted with a modern suite comprising double width tiled shower enclosure, vanity wash basin with mixer taps and low level WC with concealed cistern and vanity shelf over. Corner cupboard, contemporary column style radiator and double glazed window to the side.

#### **Bedroom Two** 10' 0'' x 10' 11'' (3.04m x 3.34m)

A further double bedroom again with a contemporary column style radiator and double glazed window to the front.

#### **Shower Room** 7' 3" x 5' 5" (2.22m x 1.64m)

Fitted with a modern suite comprising tiled shower enclosure, vanity wash basin with mixer taps and low level WC with concealed cistern and vanity shelf over. Corner cupboard and contemporary column style radiator.