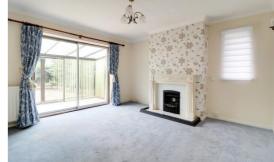

#### Living Room 13' 0" x 12' 10" (3.95m x 3.91m)

Gas fire set on a stone hearth, two radiators and double glazed window to the side. Sliding patio doors onto the conservatory.

#### **Conservatory** 7' 4" x 11' 8" (2.23m x 3.56m)

A lean to aluminium framed conservatory with doors to the garden.