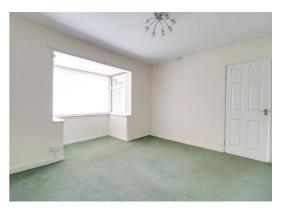

#### Bedroom Three 8' 5" x 12' 10" (2.57m x 3.92m)

Radiator and double glazed window. If a third bedroom is not required the room would be ideal for dining.