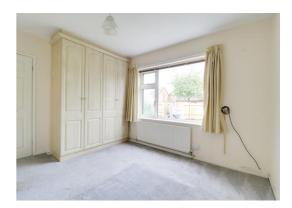

#### **Bedroom Two** 9' 10" x 10' 5" (3.0m x 3.17m)

Another double bedroom with fitted wardrobe, radiator and double glazed window.