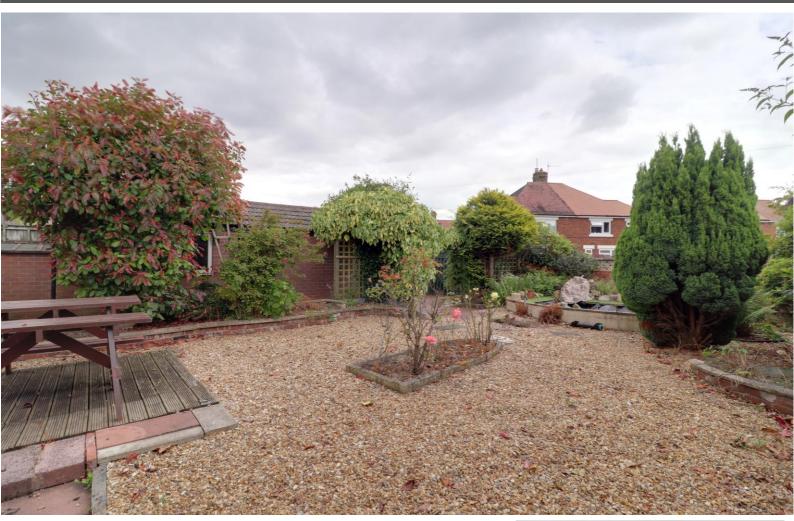

#### **Outside Rear**

The established rear garden has an abundance of established planted areas, patio adjacent to the home leading onto a partially gravelled garden with centre rose bed.