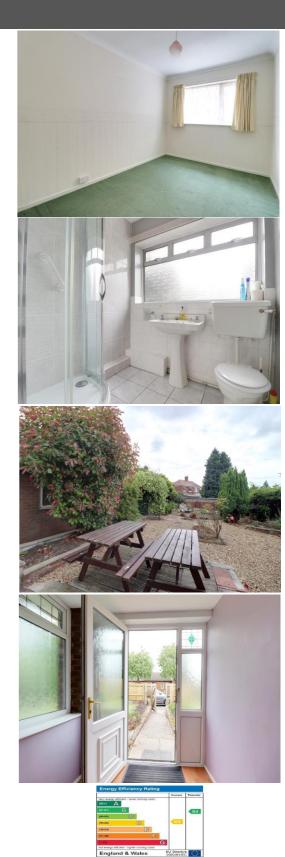

#### Bedroom One 13' 0" x 10' 11" (3.96m x 3.33m)

A double bedroom with radiator and double glazed window.

#### **Bedroom Two** 9' 10" x 10' 5" (3.0m x 3.17m)

Another double bedroom with fitted wardrobe, radiator and double glazed window.

#### Bedroom Three 8' 5" x 12' 10" (2.57m x 3.92m)

Radiator and double glazed window. If a third bedroom is not required the room would be ideal for dining.

#### **Shower Room** 6' 5" x 7' 9" (1.95m x 2.37m)

Fitted with white suite comprising corner tiled shower cubicle with electric shower, pedestal wash basin and low level WC. Radiator and double glazed window.

#### **Outside Rear**

The established rear garden has an abundance of established planted areas, patio adjacent to the home leading onto a partially gravelled garden with centre rose bed.

#### **Front Porch**

Having double glazed door to the front with double glazed side panels and further glazed door leading into the hallway.

#### **Entrance Hallway**

Accessed through a double glazed door from the porch with double glazed side panels, loft access and store cupboard housing the gas central heating boiler.