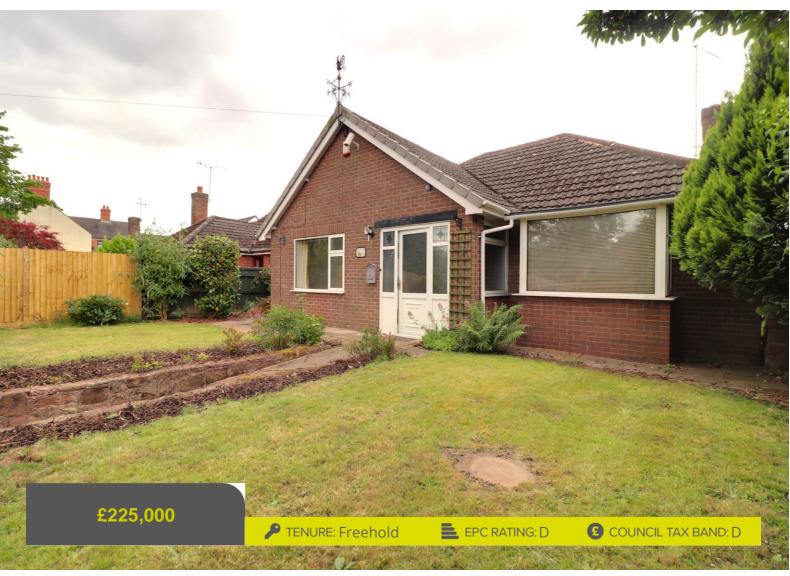

#### Located within walking distance to the town centre and convenient location for local bus routes, this spacious, detached bungalow is ready to move into and offered with NO CHAIN.

The versatile accommodation includes a spacious lounge with lean to conservatory off, three bedrooms, spacious kitchen and shower room. There are private gardens to both the front and rear as well as a block paved driveway to the rear and detached brick garage with electric roller door. There are lawned gardens to the front with path to the side leading to the established garden.

- Three Bedroom Detached Bungalow
- Lounge With Lean To Conservatory Off
- Fitted Kitchen & Shower Room
- Rear Access Driveway & Garage
- Conveniently Located For Town Centre
- No Onward Chain