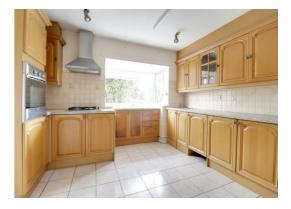

#### Kitchen 11' 4" x 12' 4" (3.45m x 3.77m)

Fitted with a range of base and wall units, work surface, one and a half bowl sink, four ring gas hob and electric oven. Pantry store with double glazed window, box bay window to the rear and double glazed window to the side.