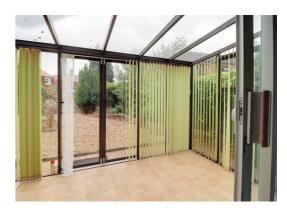

#### **Conservatory** 7' 4" x 11' 8" (2.23m x 3.56m)

A lean to aluminium framed conservatory with doors to the garden.