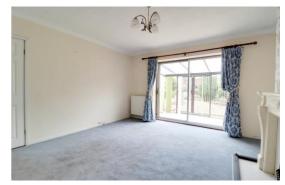

#### Living Room 13' 0" x 12' 10" (3.95m x 3.91m)

Gas fire set on a stone hearth, two radiators and double glazed window to the side. Sliding patio doors onto the conservatory.

#### **Conservatory** 7' 4" x 11' 8" (2.23m x 3.56m)

A lean to aluminium framed conservatory with doors to the garden.