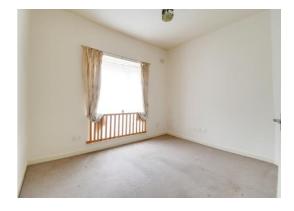

## Bedroom One 12' 2" x 11' 2" (3.71m x 3.4m)

A generous sized double bedroom with electric wall heater and sash bay window.