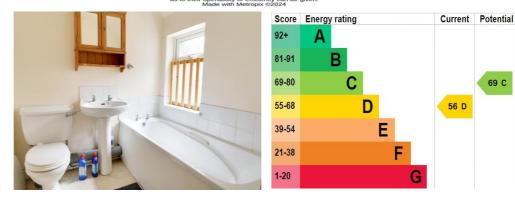

## **Bathroom** 6' 1" x 6' 4" (1.86m x 1.93m)

Fitted with a white suite comprising panel bath, pedestal wash basin with tiled splash back and low level WC. Extractor fan, electric wall heater and double glazed window with privacy glass.