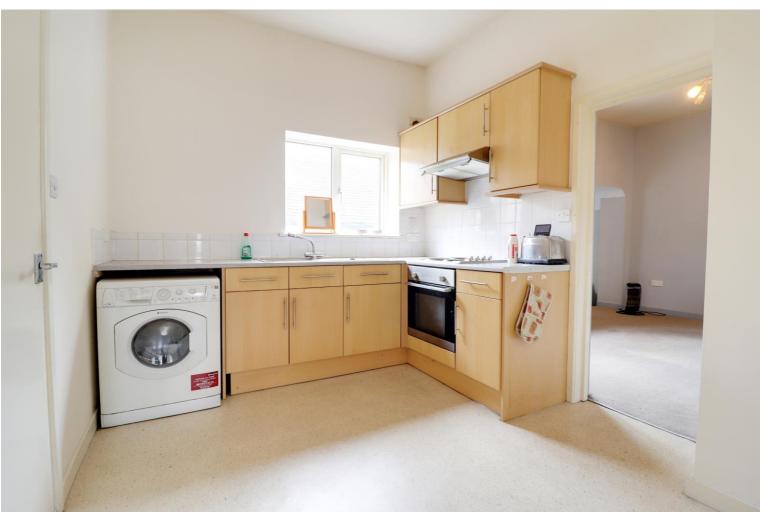

#### Kitchen 11' 1" x 8' 6" (3.38m x 2.59m)

Fitted with a range of base and wall units, work surfaces and stainless steel sink unit, drainer and mixer tap. Four ring electric hob with cooker hood over and separate electric oven. Spaces for washing machine and fridge freezer. Part tiling to the walls, electric wall heater and double glazed window.