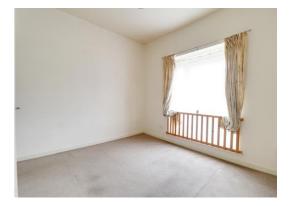

## **Bedroom Two** 11' 2'' x 8' 8'' (3.4m x 2.64m)

Airing cupboard, loft access, electric wall heater and sash bay window.