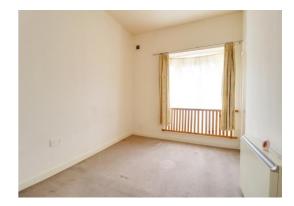

## **Bedroom Two** 11' 2'' x 8' 8'' (3.4m x 2.64m)

Airing cupboard, loft access, electric wall heater and sash bay window.