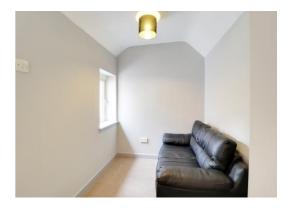

#### **Lounge** 12' 2" x 11' 1" (3.7m x 3.38m)

Having electric wall heater and double glazed window. Steps lead to the dining area.

**Dining Area** 5' 11" x 5' 8" (1.8m x 1.73m) Double glazed window.