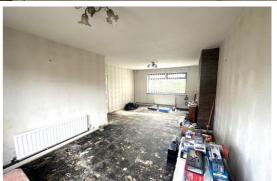

### **Living Room & Dining Space** 19' 11" x 12' 2" (6.07m x 3.7m)

Two radiators, double glazed window to the front and double glazed front entrance door to the rear.