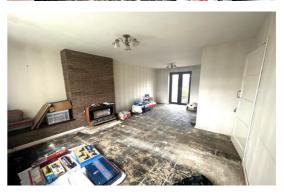

### **Living Room & Dining Space** 19' 11" x 12' 2" (6.07m x 3.7m)

Two radiators, double glazed window to the front and double glazed front entrance door to the rear.