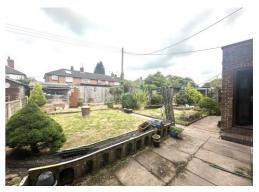

#### **Outside Rear**

There is a wide rear garden which is mostly lawned with patio area. To the side of the home is a timber framed carport with double up and over door to the front.

GROUND FLOOR 1ST FLOOR