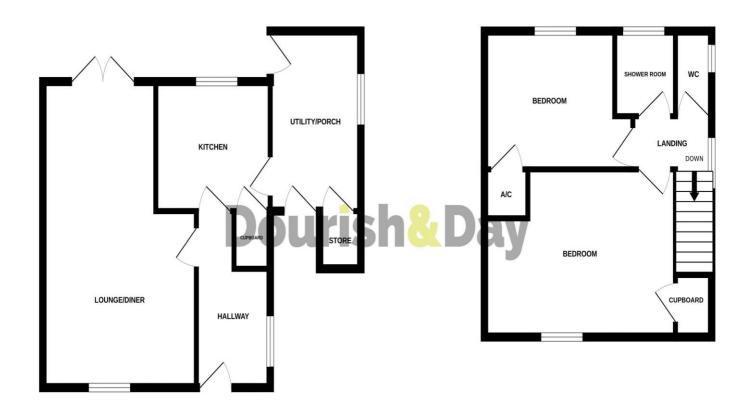

#### **Outside Rear**

There is a wide rear garden which is mostly lawned with patio area. To the side of the home is a timber framed carport with double up and over door to the front.

GROUND FLOOR 1ST FLOOR

Whilst every attempt has been made to ensure the accuracy of the floorplan contained here, measurements of doors, windows, rooms and any other items are approximate and no responsibility is taken for any error, omission or mis-statement. This plan is for illustrative purposes only and should be used as such by any prospective purchaser. The services, systems and appliances shown have not been tested and no guarante as to their operability or efficiency can be given.

Made with Metropix &2024

IMPORTANT NOTICE Dourish & Day for themselves and for the vendor or lessors of this property whose agents they are given notice that: (i) the particulars are set out as a general outline only for the guidance of intending purchasers or lessees, and do not constitute, nor constitute part of, an offer of contract, (ii) all descriptions, dimensions, references to condition and necessary permissions for use and occupation, and other details are given in good faith and are believed to be correct but any intending purchasers or tenants should not rely on them as statement or representation of fact but must satisfy themselves by inspection or otherwise as to the correctness of each of them, (iii) no person in the employment of Dourish & Day has any authority to make or give any representation or warranty whatever in relation to this property.