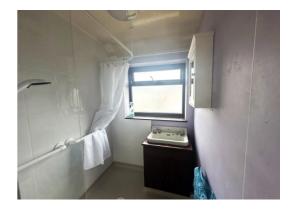

### **Shower/Wetroom** 5' 2" x 4' 10" (1.57m x 1.47m)

Fitted with a soakaway shower with electric shower and vanity wash basin. Tiling around the shower area, radiator and double glazed window to the rear.