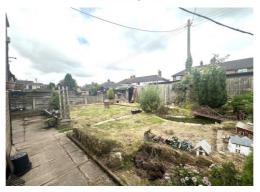

#### **Outside Rear**

There is a wide rear garden which is mostly lawned with patio area. To the side of the home is a timber framed carport with double up and over door to the front.

GROUND FLOOR 1ST FLOOR