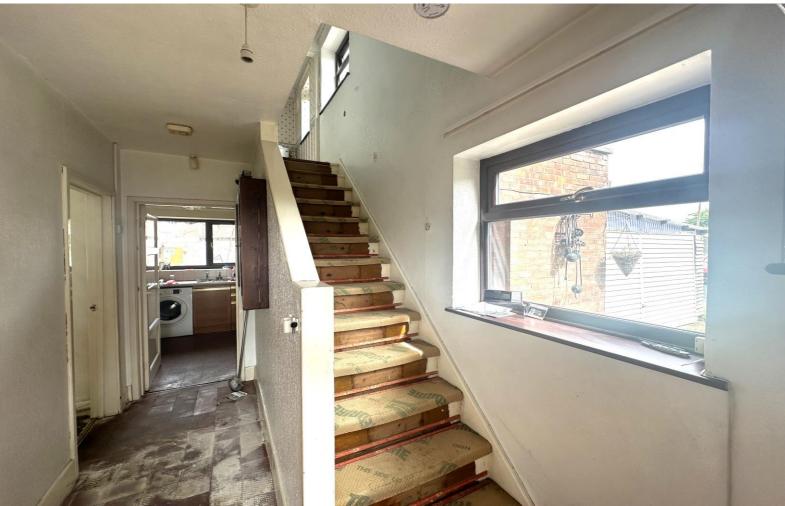

### **Entrance Hallway**

Accessed through a wooden front entrance door with stairs off to the first floor, radiator and double glazed window to the side.

### **First Floor Landing**

Doors off to the two bedrooms, shower room and separate WC. Double glazed window to the side.

You can reach us 9am to 9pm, 7 days a week

01630 658888

28/29 High Street, Market Drayton, Shropshire, TF9 1QF