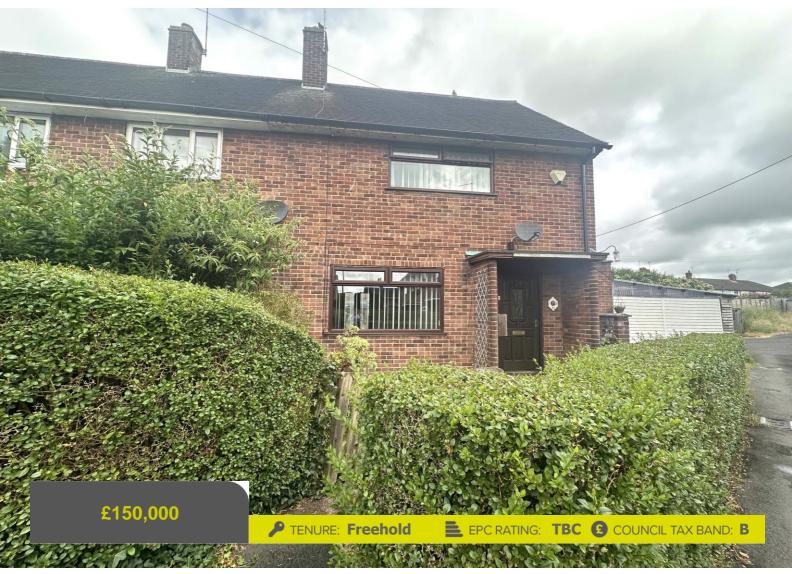

### **Market Drayton**

Salisbury Hill View Market Drayton Shropshire

Looking for a 'doer-upper' to put your own style to? Then we have the home for you.

The end of a row of terrace has generous sized rooms and is located at the end of a cul-de-sac with wide rear garden. Offered with NO ONWARD CHAIN the property comprises entrance hall, lounge/diner, kitchen, separate utility/side porch, two bedrooms, shower room and separate WC. There is also a double width carport to the side.

- Two Bedroom End Of Row Terrace
- Lounge/Diner, Kitchen & Utility
- First Floor Shower Room
- Wide Rear Garden
- Double Width Carport & Drive
- In Need Of Updating

You can reach us 9am to 9pm, 7 days a week