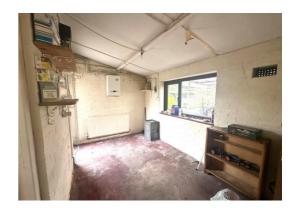

### **Utility/Side Porch** 11' 9" x 7' 3" (3.58m x 2.22m)

Housing the gas central heating boiler and having radiator, double glazed window to the side and double glazed door to the front and rear.