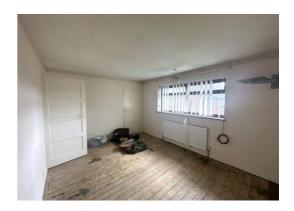

### **Living Room & Dining Space** 19' 11" x 12' 2" (6.07m x 3.7m)

Two radiators, double glazed window to the front and double glazed front entrance door to the rear.