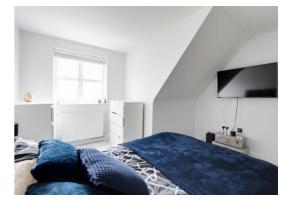

### **Bedroom One** 12' 3" x 12' 4" (3.73m x 3.75m)

A generous sized double bedroom with radiator and double glazed window to the front.

### Bedroom Two 12' 4" x 8' 8" (3.75m x 2.65m)

having a radiator and double glazed window to the rear.