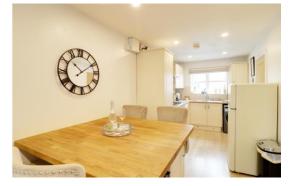

#### Kitchen 15' 2" x 7' 6" (4.62m x 2.28m)

Fitted with a range of base and wall units, work surfaces to two sides, inset stainless steel sink unit, drainer and mixer tap and tiled splash backs. Integral appliances include four ring gas hob with electric oven below and cooker

#### hellomarketdrayton@dourishandday.co.uk

hood over. There are spaces for a washing machine and fridge freezer. A matching breakfast bar divides the kitchen area to the lounge.