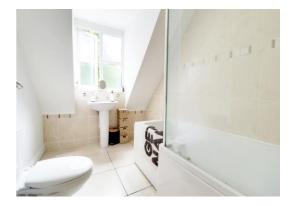

### Family Bathroom 8' 9" x 6' 6" (2.67m x 1.98m)

Fitted with a white suite comprising P shaped shower bath with shower over and shower screen, pedestal wash basin and low level WC. Tiling to the floor and three walls, heated towel rail and double glazed window to the rear.