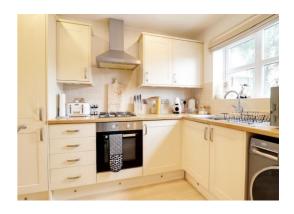

#### Kitchen 15' 2" x 7' 6" (4.62m x 2.28m)

Fitted with a range of base and wall units, work surfaces to two sides, inset stainless steel sink unit, drainer and mixer tap and tiled splash backs. Integral appliances include four ring gas hob with electric oven below and cooker

#### hellomarketdrayton@dourishandday.co.uk

hood over. There are spaces for a washing machine and fridge freezer. A matching breakfast bar divides the kitchen area to the lounge.