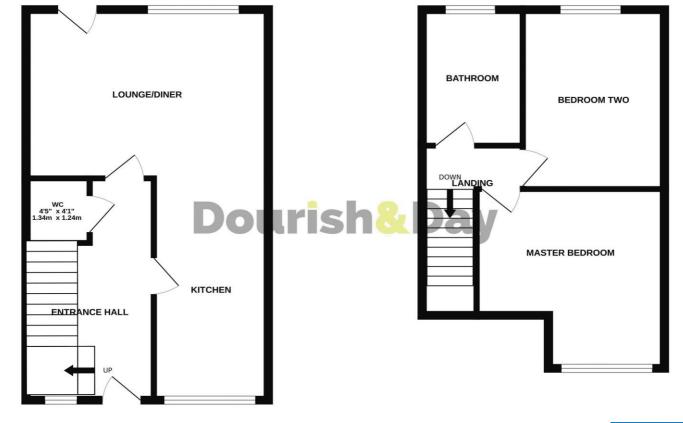

#### **Entrance Hallway**

Having half glass double glazed front entrance door, stairs off to the first floor, under stair store, radiator and double glazed window to the side.

#### **Guest WC**

Fitted with a low level WC and corner wash basin with feature splash backs matching the feature wall.

#### Open-Plan Family Lounge, Kitchen & Dining Space:

The remainder of the ground floor and the hub of the home is the open plan arrangement of the kitchen which flows into the dining area and lounge.

#### **Lounge** 11' 7" x 15' 7" (3.53m x 4.75m)

The spacious lounge area has a radiator, double glazed door and window to the rear.

#### Kitchen 15' 2" x 7' 6" (4.62m x 2.28m)

Fitted with a range of base and wall units, work surfaces to two sides, inset stainless steel sink unit, drainer and mixer tap and tiled splash backs. Integral appliances include four ring gas hob with electric oven below and cooker

#### hellomarketdrayton@dourishandday.co.uk

hood over. There are spaces for a washing machine and fridge freezer. A matching breakfast bar divides the kitchen area to the lounge.

## First Floor Landing

Having loft access and doors off to the two bedrooms.

### **Bedroom One** 12' 3" x 12' 4" (3.73m x 3.75m)

A generous sized double bedroom with radiator and double glazed window to the front.

### Bedroom Two 12' 4" x 8' 8" (3.75m x 2.65m)

having a radiator and double glazed window to the rear.

### Family Bathroom 8' 9" x 6' 6" (2.67m x 1.98m)

Fitted with a white suite comprising P shaped shower bath with shower over and shower screen, pedestal wash basin and low level WC. Tiling to the floor and three walls, heated towel rail and double glazed window to the rear.