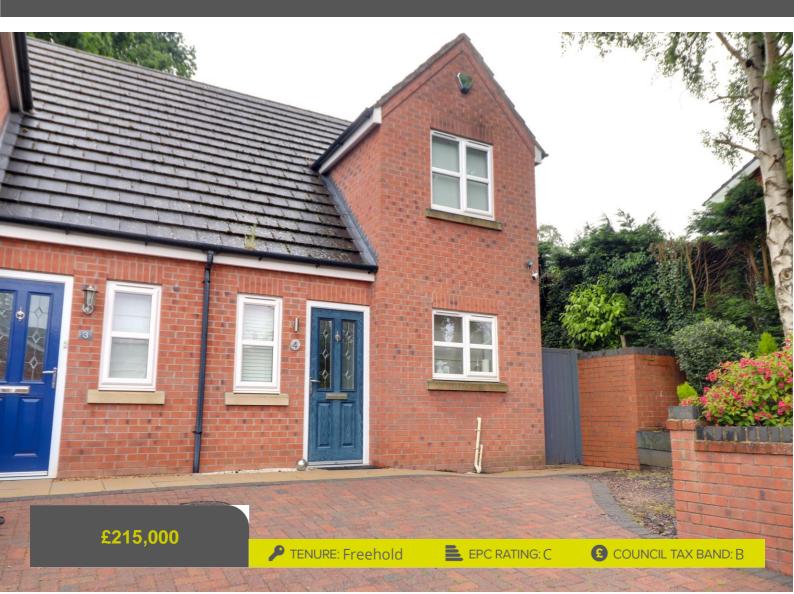

## Loggerheads Market Drayton Burntwood Mews Eccleshall Road Loggerheads

Market Drayton Shropshire

Located in the heart of Loggerheads, just a stones throw from the local shopping facilities is this modern semi detached house. Often modern two bedroom homes lack space but that is not the case with this well proportioned property where the open plan living only enhances the feel of space.

Comprising entrance hall with door off to the large open plan living space including fitted kitchen with built in cooking facilities with breakfast bar offering dining options and a rear facing lounge. Upstairs there are two generous sized bedrooms and family bathroom. Externally there is block paved parking and walled garden to the front with gate to the side onto a patio area and leading to the rear garden which has a decking sun terrace. A garden shed has been converted into a studio and offers a variety of uses such as hubbies room.

## **Outside Front**

The home has a block paved driveway to the front with shared approach with the attached property. Also to the front is a walled front garden with established plants and shrubs.