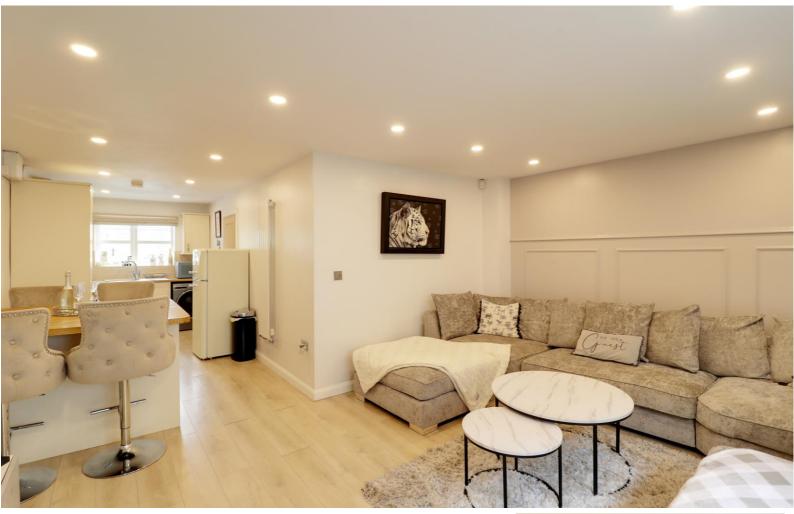

#### Open-Plan Family Lounge, Kitchen & Dining Space:

The remainder of the ground floor and the hub of the home is the open plan arrangement of the kitchen which flows into the dining area and lounge.

#### **Lounge** 11' 7" x 15' 7" (3.53m x 4.75m)

The spacious lounge area has a radiator, double glazed door and window to the rear.

#### Kitchen 15' 2" x 7' 6" (4.62m x 2.28m)

Fitted with a range of base and wall units, work surfaces to two sides, inset stainless steel sink unit, drainer and mixer tap and tiled splash backs. Integral appliances include four ring gas hob with electric oven below and cooker