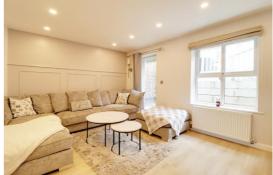

#### Open-Plan Family Lounge, Kitchen & Dining Space:

The remainder of the ground floor and the hub of the home is the open plan arrangement of the kitchen which flows into the dining area and lounge.

#### **Lounge** 11' 7" x 15' 7" (3.53m x 4.75m)

The spacious lounge area has a radiator, double glazed door and window to the rear.