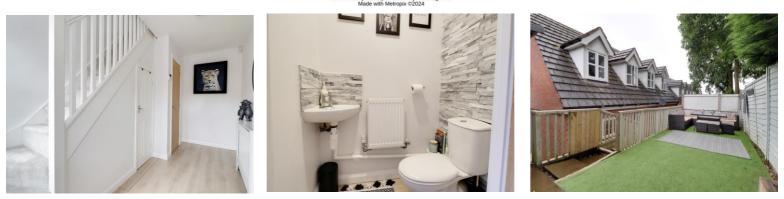

#### **Entrance Hallway**

Having half glass double glazed front entrance door, stairs off to the first floor, under stair store, radiator and double glazed window to the side.

#### **Guest WC**

Fitted with a low level WC and corner wash basin with feature splash backs matching the feature wall.

### **Outside Rear**

To the rea of the property is a patio with steps to a raised garden with artificial lawn and sun terrace.

#### Garden Studio/Hobbies Room

There is a garden shed in the garden which has been converted to a Studio Room/Hobbies Room.