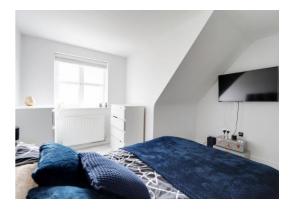

### Bedroom One 12' 3" x 12' 4" (3.73m x 3.75m)

A generous sized double bedroom with radiator and double glazed window to the front.

**Bedroom Two** 12' 4" x 8' 8" (3.75m x 2.65m)

having a radiator and double glazed window to the rear.