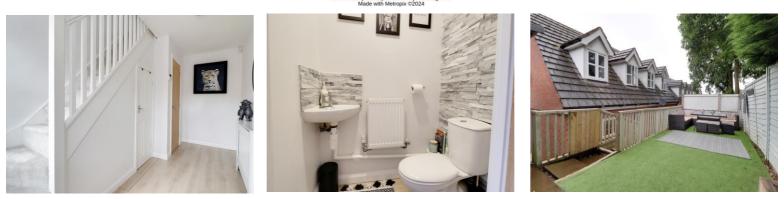

### **Entrance Hallway**

Having half glass double glazed front entrance door, stairs off to the first floor, under stair store, radiator and double glazed window to the side.

### **Guest WC**

Fitted with a low level WC and corner wash basin with feature splash backs matching the feature wall.

### **Outside Rear**

To the rea of the property is a patio with steps to a raised garden with artificial lawn and sun terrace.

### Garden Studio/Hobbies Room

There is a garden shed in the garden which has been converted to a Studio Room/Hobbies Room.

You can reach us 9am to 9pm, 7 days a week

28/29 High Street, Market Drayton, Shropshire, TF9 1QF