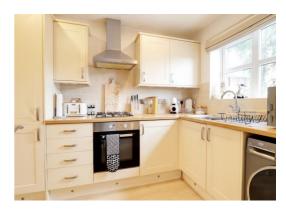

### Kitchen 15' 2" x 7' 6" (4.62m x 2.28m)

Fitted with a range of base and wall units, work surfaces to two sides, inset stainless steel sink unit, drainer and mixer tap and tiled splash backs. Integral appliances include four ring gas hob with electric oven below and cooker hood over. There are spaces for a washing machine and fridge freezer. A matching breakfast bar divides the kitchen area to the lounge.