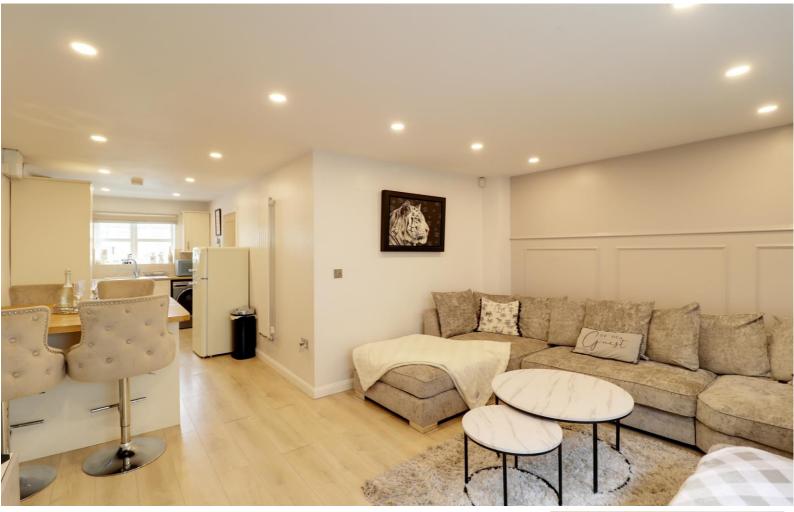

### Open-Plan Family Lounge, Kitchen & Dining Space:

The remainder of the ground floor and the hub of the home is the open plan arrangement of the kitchen which flows into the dining area and lounge.

### Lounge 11' 7" x 15' 7" (3.53m x 4.75m)

The spacious lounge area has a radiator, double glazed door and window to the rear.

### Kitchen 15' 2" x 7' 6" (4.62m x 2.28m)

Fitted with a range of base and wall units, work surfaces to two sides, inset stainless steel sink unit, drainer and mixer tap and tiled splash backs. Integral appliances include four ring gas hob with electric oven below and cooker hood over. There are spaces for a washing machine and fridge freezer. A matching breakfast bar divides the kitchen area to the lounge.