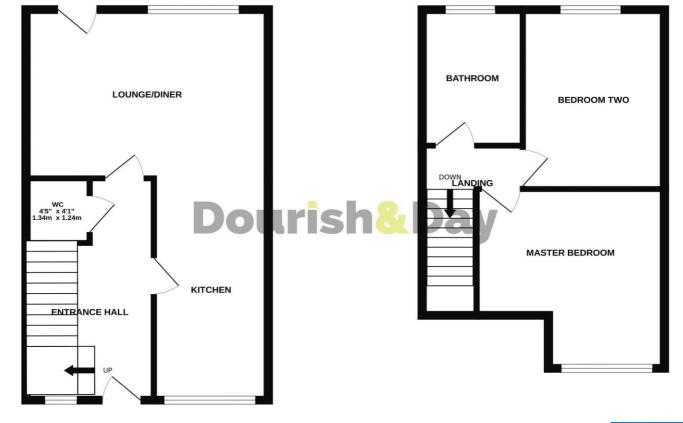

### **Entrance Hallway**

Having half glass double glazed front entrance door, stairs off to the first floor, under stair store, radiator and double glazed window to the side.

### **Guest WC**

Fitted with a low level WC and corner wash basin with feature splash backs matching the feature wall.

### Open-Plan Family Lounge, Kitchen & Dining Space:

The remainder of the ground floor and the hub of the home is the open plan arrangement of the kitchen which flows into the dining area and lounge.

### Lounge 11' 7" x 15' 7" (3.53m x 4.75m)

The spacious lounge area has a radiator, double glazed door and window to the rear.

### Kitchen 15' 2" x 7' 6" (4.62m x 2.28m)

Fitted with a range of base and wall units, work surfaces to two sides, inset stainless steel sink unit, drainer and mixer tap and tiled splash backs. Integral appliances include four ring gas hob with electric oven below and cooker hood over. There are spaces for a washing machine and fridge freezer. A matching breakfast bar divides the kitchen area to the lounge.

### **First Floor Landing**

Having loft access and doors off to the two bedrooms.

### Bedroom One 12' 3" x 12' 4" (3.73m x 3.75m)

A generous sized double bedroom with radiator and double glazed window to the front.

**Bedroom Two** 12' 4" x 8' 8" (3.75m x 2.65m)

having a radiator and double glazed window to the rear.

### Family Bathroom 8' 9" x 6' 6" (2.67m x 1.98m)

Fitted with a white suite comprising P shaped shower bath with shower over and shower screen, pedestal wash basin and low level WC. Tiling to the floor and three walls, heated towel rail and double glazed window to the rear.

hellomarketdrayton@dourishandday.co.uk

GROUND FLOOR

1ST FLOOR

Whilst every attempt has been made to ensure the accuracy of the floorplan contained here, measurements of doors, windows, rooms and any other letms are approximate and no responsibility is taken for any error, ornission or mis-statement. This plan is for illustrative purposes only and should be used as such by any objective purchase. The *s* as to high control by getficiency can be nived.