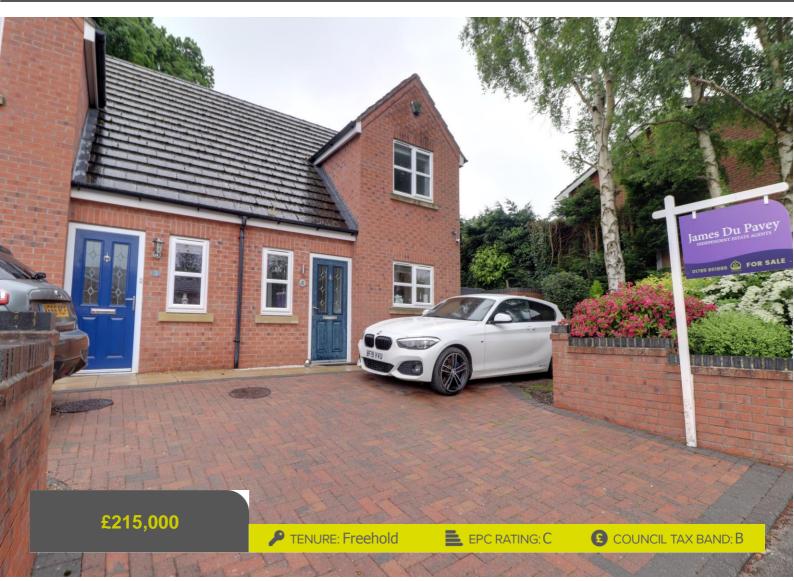

## **Loggerheads Market Drayton**

Burntwood Mews Eccleshall Road Loggerheads Market Drayton Shropshire

Located in the heart of Loggerheads, just a stone's throw from the local shopping facilities is this modern semi-detached house. Often modern two bedroom homes lack space but that is not the case with this wellproportioned property where the open-plan living only enhances the feel of space.

Comprising entrance hall with door off to the large open-plan living space including fitted kitchen with built in cooking facilities with breakfast bar offering dining options and a rear facing lounge. Upstairs there are two generous sized bedrooms and family bathroom. Externally there is block paved parking and walled garden to the front with gate to the side onto a patio area and leading to the rear garden which has a decking sun terrace. A garden shed has been converted into a studio and offers a variety of uses such as hubbies room.

- Modern Semi Detached House
- Large Open Plan Lounge/Diner/Kitchen
- Guest WC & First Floor Bathroom
- Two Generous Sized Bedrooms
- Parking, Side Patio & Rear Garden
- Facilities On The Doorstep