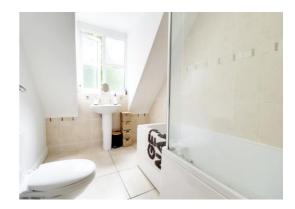

### Family Bathroom 8' 9" x 6' 6" (2.67m x 1.98m)

Fitted with a white suite comprising P shaped shower bath with shower over and shower screen, pedestal wash basin and low level WC. Tiling to the floor and three walls, heated towel rail and double glazed window to the rear.