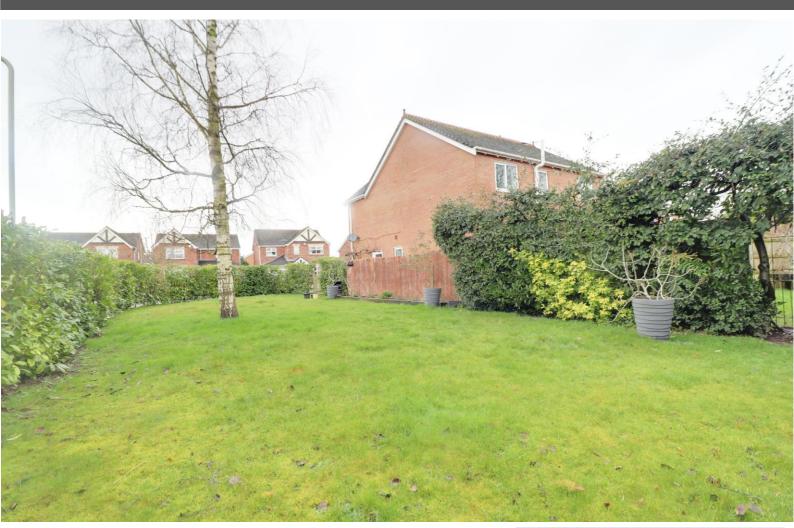

## Market Drayton

Stuart Way Market Drayton Shropshire

If you are looking for a home with a big garden for the family, then this is a perfect opportunity for you. Located on a corner of the development with an additional lawned side garden which is ideal for a young family to play.

#### **Outside Front**

The home has a double width tarmac driveway and lawn. There is a gate to the side which leads onto a large lawned side garden which has laurel hedge screening, established tree and further gate to the rear garden.

#### **Outside Rear**

Adjacent to the home is a decking area with pergola over with established vines. There is also a lawn and various raised planters.