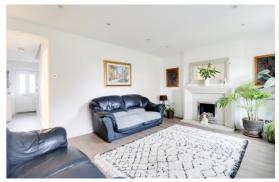

#### **Lounge** 11' 8" x 15' 2" (3.55m x 4.63m)

A spacious room having an attractive fireplace and hearth housing a pebble effect gas fire. Two radiators and two double glazed windows to the rear.