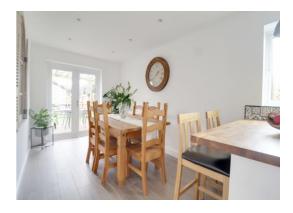

#### Kitchen & Dining Area 26' 8" x 8' 0" (8.12m x 2.43m)

Fitted with a range of base units with draw tops and wood block work surfaces over to two sides incorporating a one and a half bowel and mixer tap. Tiled splash backs up to the matching wall cupboards which include a cooker hood above an integrated five ring gas hob. Separate double oven and space for a dishwasher. Inset ceiling spot lighting, double glazed window to the front. The

# Dourish&Day

dining area has a radiator and double glazed French doors leading into the rear garden.