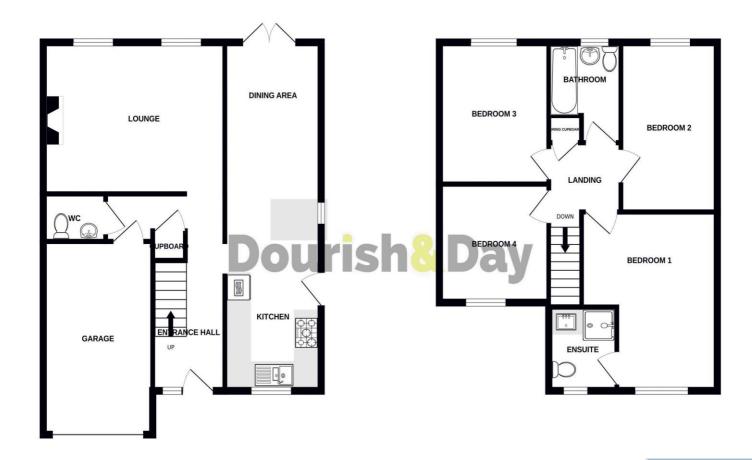

#### **Entrance Hallway**

Approached through a double glazed front entrance door having stairs to the first floor, Radiator with decorative cover. The hallway is open plan to the dining kitchen and lounge and door to both the garage and guest WC.

#### **Guest WC**

Fitted with a contemporary style dual flush low level WC and wash basin with mixer tap. Wall mounted gas boiler.

#### **Lounge** 11' 8" x 15' 2" (3.55m x 4.63m)

A spacious room having an attractive fireplace and hearth housing a pebble effect gas fire. Two radiators and two double glazed windows to the rear.

#### Kitchen & Dining Area 26' 8" x 8' 0" (8.12m x 2.43m)

Fitted with a range of base units with draw tops and wood block work surfaces over to two sides incorporating a one and a half bowel and mixer tap. Tiled splash backs up to the matching wall cupboards which include a cooker hood above an integrated five ring gas hob. Separate double oven and space for a dishwasher. Inset ceiling spot lighting, double glazed window to the front. The

# Dourish&Day

dining area has a radiator and double glazed French doors leading into the rear garden.

#### First Floor Landing

Loft access, airing cupboard and doors off to the four bedrooms and family bathroom.

**Bedroom One** 13' 5" x 11' 1" (4.10m x 3.39m) Radiator and double glazed window to the front.

#### En-suite (Bedroom One) 5' 10" x 6' 0" (1.78m x 1.84m)

Fitted with a shower enclosure with mains fed shower, vanity wash basin with cupboard below and low level WC. Radiator and double glazed window to the front.

**Bedroom Two** 13' 0'' x 7' 11'' (3.96m x 2.42m) Radiator and double glazed window to the rear.

**Bedroom Three** 10' 10" x 8' 11" (3.30m x 2.73m) Radiator and double glazed window to the rear.

**Bedroom Four** 9' 0'' x 9' 1'' (2.75m x 2.76m) Radiator and double glazed window to the front.

#### Bathroom 7' 7'' x 6' 2'' (2.32m x 1.88m)

Fitted with a panel bath with hand held shower mixer tap, pedestal wash basin and low level WC Tiling around the suite areas, radiator and double glazed window to the rear.

#### Integral Garage 14' 4" x 8' 6" (4.36m x 2.58m)

A section of the garage has now been incorporated within the home however the remaining garage offers ample useful storage and retains the up and over door, power, and lighting.

# Dourish&Day

**GROUND FLOOR** 

**1ST FLOOR** 

Whilst every attempt has been made to ensure the accuracy of the floorplan contained here, measurements of doors, windows, rooms and any other items are approximate and no responsibility is taken for any eror, omission or mis-statement. This plan is for illustrative purposes only and should be used as such by any prospective purchaser. The services, systems and appliances shown have not been tested and no guarantee as to their operability or efficiency can be given. Made with Metropix ©2024