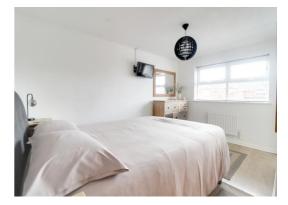

#### First Floor Landing

Loft access, airing cupboard and doors off to the four bedrooms and family bathroom.

**Bedroom One** 13' 5" x 11' 1" (4.10m x 3.39m) Radiator and double glazed window to the front.

#### En-suite (Bedroom One) 5' 10" x 6' 0" (1.78m x 1.84m)

Fitted with a shower enclosure with mains fed shower, vanity wash basin with cupboard below and low level WC. Radiator and double glazed window to the front.

**Bedroom Two** 13' 0'' x 7' 11'' (3.96m x 2.42m) Radiator and double glazed window to the rear.

**Bedroom Three** 10' 10" x 8' 11" (3.30m x 2.73m) Radiator and double glazed window to the rear.

**Bedroom Four** 9' 0'' x 9' 1'' (2.75m x 2.76m) Radiator and double glazed window to the front.