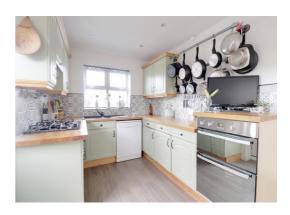

#### Kitchen & Dining Area 26' 8" x 8' 0" (8.12m x 2.43m)

Fitted with a range of base units with draw tops and wood block work surfaces over to two sides incorporating a one and a half bowel and mixer tap. Tiled splash backs up to the matching wall cupboards which include a cooker hood above an integrated five ring gas hob. Separate double oven and space for a dishwasher. Inset ceiling spot lighting, double glazed window to the front. The

# Dourish&Day

dining area has a radiator and double glazed French doors leading into the rear garden.