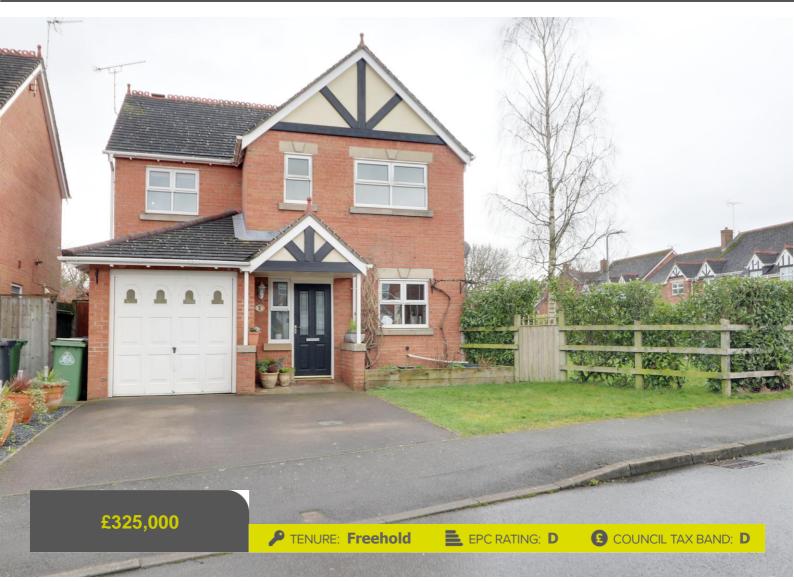

## Market Drayton

Stuart Way Market Drayton Shropshire

If you are looking for a home with a big garden for the family, then this is a perfect opportunity for you. Located on a corner of the development with an additional lawned side garden which is ideal for a young family to play.

The home has also been reconfigured and has a more open plan feel to it. Comprising entrance hall with guest WC off, large lounge, open plan dining kitchen which originally was three rooms. Upstairs there are four bedrooms with the master bedroom having an en-suite shower room and a family bathroom. As well as the large side garden there is a double width frontage with lawn and enclosed rear garden with decking, pergola and raised planters.

- Modern Detached House
- Additional Large Side Garden
- Four Bedrooms, Bathroom & En-Suite
- Lounge & Dining Kitchen
- Four Bedrooms
- Guest WC, En-Suite & Family Bathroom

You can reach us 9am to 9pm, 7 days a week