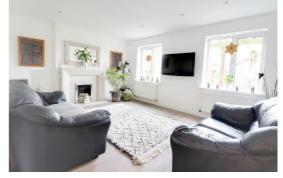

#### **Lounge** 11' 8" x 15' 2" (3.55m x 4.63m)

A spacious room having an attractive fireplace and hearth housing a pebble effect gas fire. Two radiators and two double glazed windows to the rear.