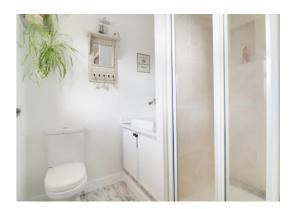

#### En-suite (Bedroom One) 5' 10" x 6' 0" (1.78m x 1.84m)

Fitted with a shower enclosure with mains fed shower, vanity wash basin with cupboard below and low level WC. Radiator and double glazed window to the front.

#### Bathroom 7' 7'' x 6' 2'' (2.32m x 1.88m)

Fitted with a panel bath with hand held shower mixer tap, pedestal wash basin and low level WC Tiling around the suite areas, radiator and double glazed window to the rear.