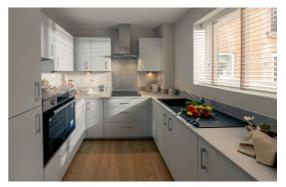

#### **Kitchen**

Fitted kitchen with range of integrated appliances Stainless steel cooker hood and glass (pewter) splashbacks Anthracite sink Lever mixer taps