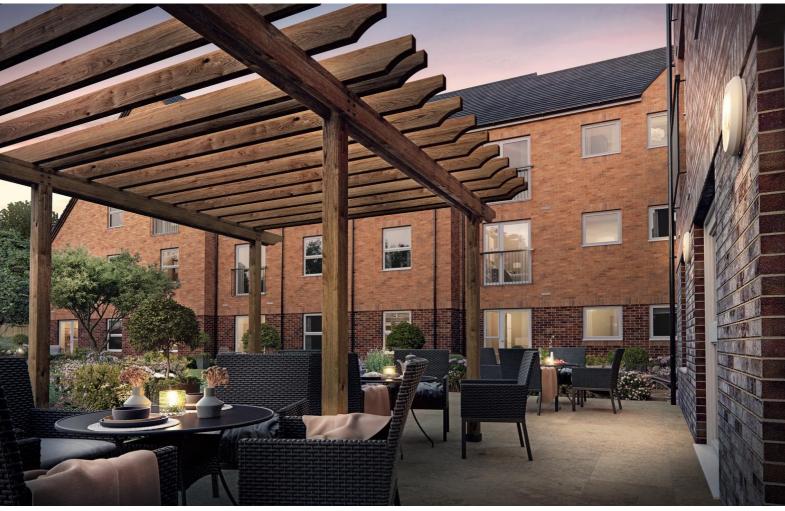

Centrally located in the historic market town of Market Drayton which offers a range of local amenities and community activities and which is famously the home of the 'Gingerbread' and the local Joules brewery. The development offers high specification living split over three floors with lift access, communal lounge and garden. Internally the apartments consist of an entrance hallway, spacious walk in storage cupboard, good sized living/dining room with French doors and a glass Juliet balcony, contemporary fitted kitchen with built in appliances, one bedrooms with walk in wardrobe and a large and superb wet room.