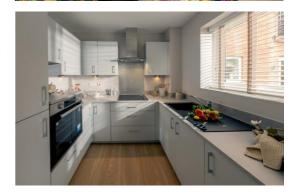

#### **Kitchen**

Fitted kitchen with range of integrated appliances Stainless steel cooker hood and glass (pewter) splashbacks Anthracite sink Lever mixer taps