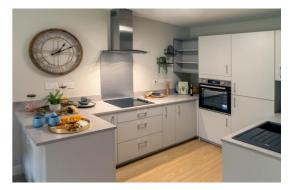

#### **Kitchen**

Fitted kitchen with range of integrated appliances Stainless steel cooker hood and glass (pewter) splashbacks Anthracite sink Lever mixer taps