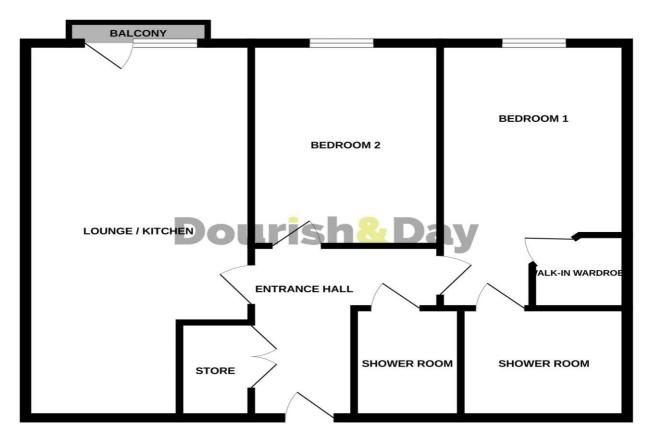

#### 2ND FLOOR

whists every attempt has been made to elisture the accuracy of the incorpain contained neity, measurement of mission or m

IMPORTANT NOTICE Dourish & Day for themselves and for the vendor or lessors of this property whose agents they are given notice that: (i) the particulars are set out as a general outline only for the guidance of intending purchasers or lessees, and do not constitute, nor constitute part of, an offer of contract, (ii) all descriptions, dimensions, references to condition and necessary permissions for use and occupation, and other details are given in good faith and are believed to be correct but any intending purchasers or tenants should not rely on them as statement or representation of fact but must satisfy themselves by inspection or otherwise as to the correctness of each of them, (iii) no person in the employment of Dourish & Day has any authority to make or give any representation or warranty whatever in relation to this property.

Centrally located in the historic market town of Market Drayton which offers a range of local amenities and community activities and which is famously the home of the 'Gingerbread' and the local Joules brewery. The development offers high specification living split over three floors with lift access, communal lounge and garden. Internally the apartments consist of an entrance hallway, spacious walk in storage cupboard, good sized living/dining room with French doors and a glass Juliet balcony, contemporary fitted kitchen with built in appliances, two bedrooms, one with walk in wardrobe and a large and superb wet room.