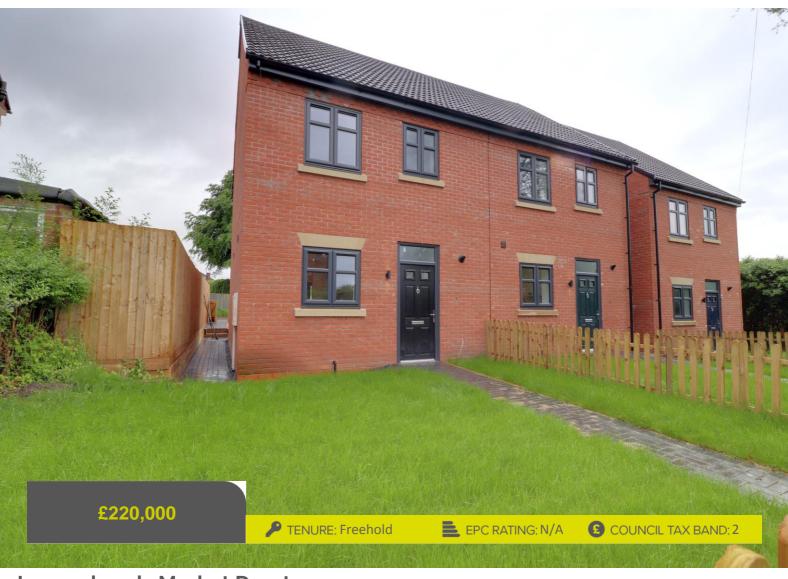

### **Loggerheads Market Drayton**

Tadgedale Avenue Loggerheads Market Drayton Shropshire

Bright as a new pin! We have for you a fantastic opportunity for you to purchase a brand new 2 bedroom property in popular Loggerheads!

This home will come with a ten year warranty and will be built to the latest specification including solar panels and electric car charging points. Having downstairs contemporary open plan living with lounge/dining area, kitchen area and a must have guest WC. Upstairs you will have two double bedrooms, with the master bedroom boasting its own En-suite and the second bedroom having use of the separate bathroom. To the Exterior will be a front and rear garden and parking. Completion is anticipated November/December 2023 reservations are now being invited.

7 2

- Brand New Semi-Detached House
- Two Double Bedrooms
- Bathroom And En-suite
- Close To Local Amenities
- Garden & Parking
- Expected Completion Nov/Dec 2023

You can reach us 9am to 9pm, 7 days a week