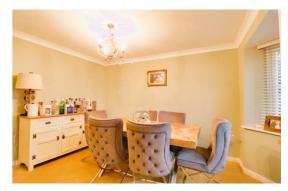

#### **Dining Room** 13' 9" x 9' 4" (4.19m x 2.85m)

Double glazed UPVC bay window to the front elevation, radiator.