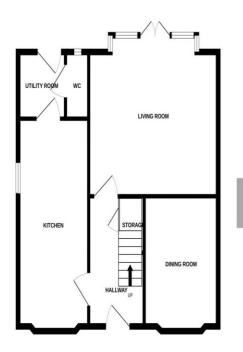

#### **Entrance Hallway**

Solid oak flooring, doors to kitchen, living room and dining room, stairs to the first floor with an under stairs storage cupboard, double radiator.

#### **Lounge** 16' 7" x 15' 7" (5.05m x 4.75m)

A superb family living room having UPVC double glazed bay window with French doors leading to the rear garden, feature fireplace as a focal point of the room, radiator.

#### **Dining Room** 13' 9" x 9' 4" (4.19m x 2.85m)

Double glazed UPVC bay window to the front elevation, radiator.

#### **Kitchen/Breakfast Room** 19' 1" x 8' 11" (5.81m x 2.72m)

Karndean wood effect flooring, UPVC double glazed bay window to the front elevation, fitted kitchen with white wall, base and drawer units with worksurface over, integrated cooker with extractor fan and integrated dishwasher. Having a second UPVC double glazed window to the side of the property, breakfast bar area, radiator.

### **Utility room**

Fitted with wall and base units with space and plumbing for washing machine and tumble dryer, access door to the rear garden.

You can reach us 9am to 9pm, 7 days a week

01630 658888

#### **Guest WC**

Modern white suite comprising; low level WC and hand wash basin, double glazed window to the rear elevation, radiator.