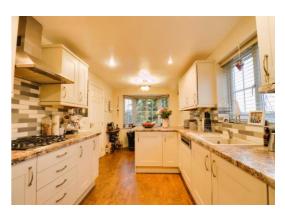

#### **Kitchen/Breakfast Room** 19' 1" x 8' 11" (5.81m x 2.72m)

Karndean wood effect flooring, UPVC double glazed bay window to the front elevation, fitted kitchen with white wall, base and drawer units with worksurface over, integrated cooker with extractor fan and integrated dishwasher. Having a second UPVC double glazed window to the side of the property, breakfast bar area, radiator.