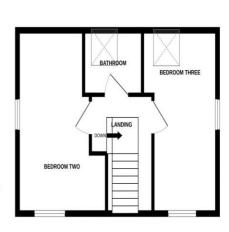

#### 2nd Floor:

#### **Bedroom Two** 17' 4" x 11' 5" (5.28m x 3.48m)

Dual aspect double glazed windows to the front and side elevations and a skylight enabling the room to be light and airy, two double radiators.

#### **Bedroom Three** 16' 9" x 11' 4" (5.10m x 3.45m)

Dual aspect double glazed windows to the front and side elevations, two radiators.

#### **Shower Room**

Light and bright comprising low level WC, hand wash basin and shower, radiator.