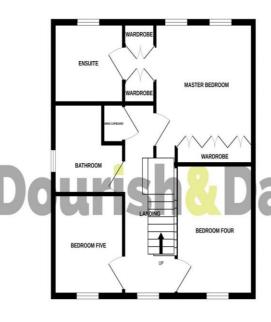

### **Master bedroom** 16' 8" x 11' 7" (5.08m x 3.53m)

Having fitted wardrobes and fitted dressing space leading through to the ensuite, two double glazed windows to the rear elevation, radiator.

#### **En-suite** 8' 6" x 7' 5" (2.59m x 2.26m)

Stunning modern and contemporary white four piece suite comprising; low level WC, hand wash basin set in vanity unit, floor standing bath and shower, double glazed window to the rear elevation, radiator.

#### **Bedroom Four** 11' 3" x 9' 4" (3.43m x 2.84m)

Double glazed window to the front elevation, a single radiator, laminate flooring, radiator.

### **Bedroom Five** 8' 3" x 8' 2" (2.51m x 2.49m)

Double glazed window to the front elevation, laminate flooring, radiator.

#### **Family Bathroom** 8' 2" x 6' 10" (2.49m x 2.08m)

Comprising; low level WC, pedestal hand wash basin and bath, double glazed window to the rear elevation, radiator.