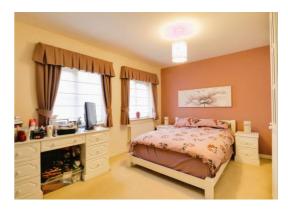

### **Master bedroom** 16' 8" x 11' 7" (5.08m x 3.53m)

Having fitted wardrobes and fitted dressing space leading through to the ensuite, two double glazed windows to the rear elevation, radiator.