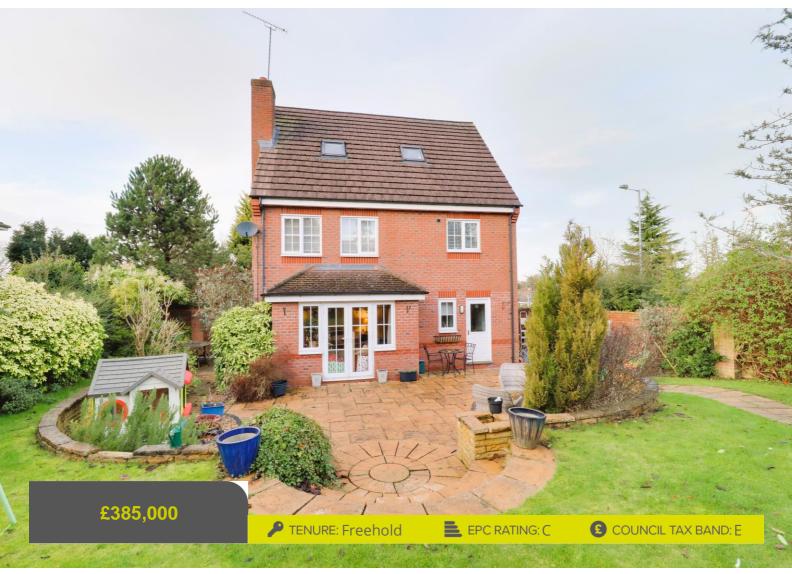

### **Loggerheads Market Drayton**

Burntwood View Loggerheads Market Drayton Shropshire

You are sure to be drawn to this superb family home like a moth to a flame!!! Sitting in a prime position on the edge of the highly desirable Burntwood Estate is this five bedroom, three bathroom detached property. Approached via a paved footpath to the side of the property you enter the property via a composite front door which opens into the entrance hall. On the first floor there is a dining room with bay window to the front elevation, modern kitchen breakfast room which benefits from integrated appliances, utility room and WC and last but certainly not least is the impressive lounge with French doors opening onto the rear garden with a living flame gas fire being the focal point of the room. Moving up to the first floor you will find the master bedroom with a stunning en-suite, family bathroom and two further bedroom, one of which is currently used as a home office. The second floor offers to double bedrooms and yet another modern shower room. Externally there is a beautifully landscaped rear garden which boasts a decorative paved patio, lawned garden and mature hedges and borders. There is a double garage and driveway located to the side of the property with an access door located in the rear garden. This is a substantial property perfect for even the largest of families.

- Detached Family Home
- Split Over Three Levels
- Five Bedrooms
- Three Bathrooms
- Enclosed Rear Garden
- Driveway & Double Garage

You can reach us 9am to 9pm, 7 days a week

01630 658888