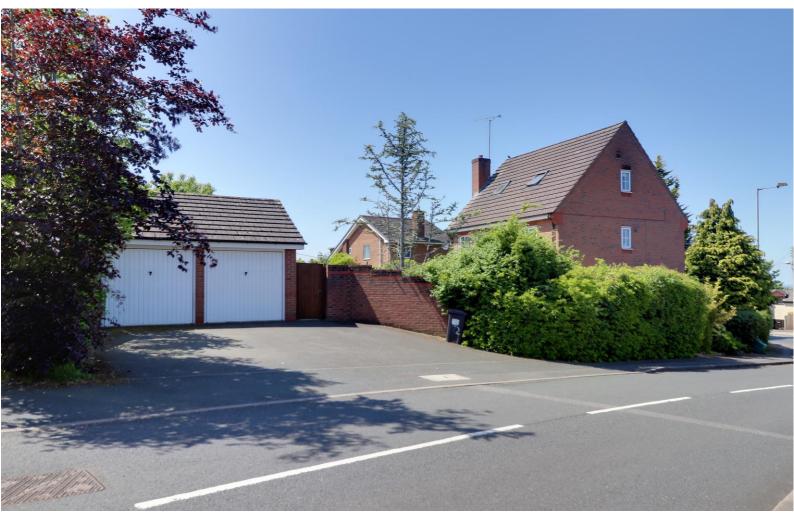

#### **Externally**

To the exterior is a fantastic paved area superb for entertaining and leading to a lovely landscaped lawn. There is a double garage to the rear of the property. Also with a garden to the side of the property suitable for entertaining having barbeque spaces. The property benefits from having a detached double garage.