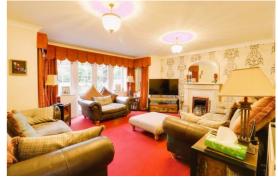

#### **Lounge** 16' 7" x 15' 7" (5.05m x 4.75m)

A superb family living room having UPVC double glazed bay window with French doors leading to the rear garden, feature fireplace as a focal point of the room, radiator.