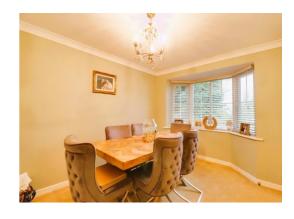

#### **Dining Room** 13' 9" x 9' 4" (4.19m x 2.85m)

Double glazed UPVC bay window to the front elevation, radiator.