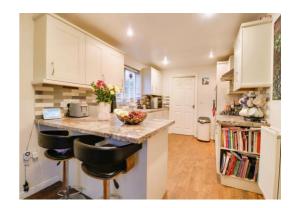

#### **Kitchen/Breakfast Room** 19' 1" x 8' 11" (5.81m x 2.72m)

Karndean wood effect flooring, UPVC double glazed bay window to the front elevation, fitted kitchen with white wall, base and drawer units with worksurface over, integrated cooker with extractor fan and integrated dishwasher. Having a second UPVC double glazed window to the side of the property, breakfast bar area, radiator.

### **Utility room**

Fitted with wall and base units with space and plumbing for washing machine and tumble dryer, access door to the rear garden.

You can reach us 9am to 9pm, 7 days a week

01630 658888