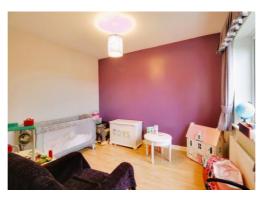

#### **Bedroom Four** 11' 3" x 9' 4" (3.43m x 2.84m)

Double glazed window to the front elevation, a single radiator, laminate flooring, radiator.

### **Bedroom Five** 8' 3" x 8' 2" (2.51m x 2.49m)

Double glazed window to the front elevation, laminate flooring, radiator.