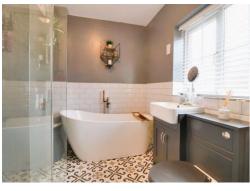

#### **En-suite** 8' 6" x 7' 5" (2.59m x 2.26m)

Stunning modern and contemporary white four piece suite comprising; low level WC, hand wash basin set in vanity unit, floor standing bath and shower, double glazed window to the rear elevation, radiator.